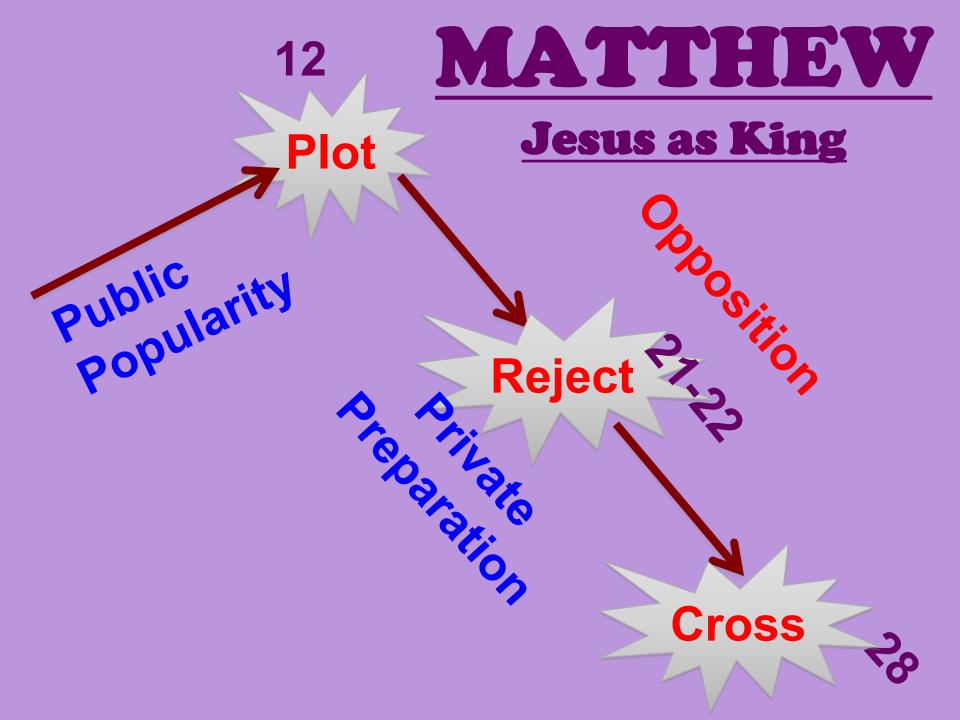

# MESSIANIC AGE

A. Ministry of ChristGospels1. His IntroductionMt 1-22. His Presentation as Messiah3:1-4:113. His AuthenticationLk 4:14-8:34. His Rejection by LeadersMt 12:22-50

# MESSIANIC AGE

A. Ministry of Christ Gospels Mt 1-2 **1. His Introduction** 2. His Presentation as Messiah 3:1-4:11**3. His Authentication** Lk 4:14-8:3 4. His Rejection by Leaders Mt 12:22-50 **5. His Instruction to Disciples** 13 - 19

# MESSIANIC AGE

A. Ministry of Christ Gospels **1. His Introduction** Mt 1-2 2. His Presentation as Messiah 3:1-4:11 **3. His Authentication** Lk 4:14-8:3 4. His Rejection by Leaders Mt 12:22-50 **5. His Instruction to Disciples** 13-19 6. His Presentation to Nation 21:1-26:16 7. His Rejection by Nation 26:17-28:20