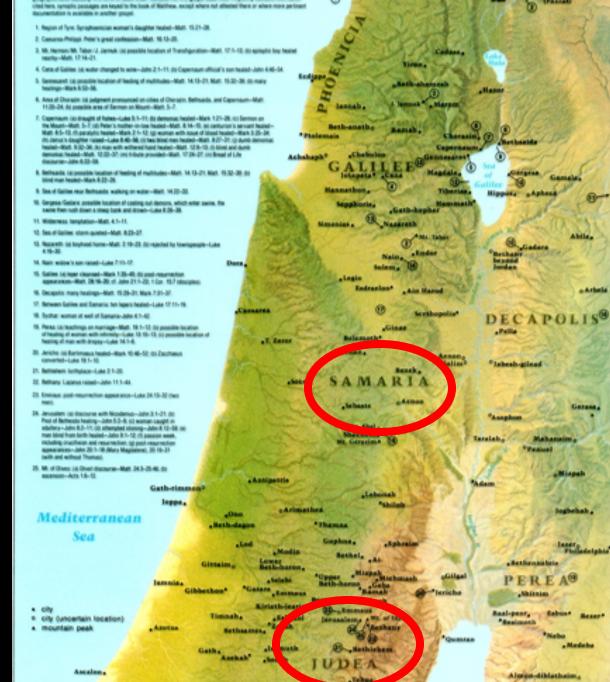

# MESSIANIC AGE

A. Ministry of Christ Gospels
B. Ministry of the Church Acts

Beginning in Jerusalem 1-7
Expansion to Judea & Samaria 8-12

"Neilah

Lachish.

. Bethings

Inner Redelphis"

Beaser\*

#### Samaria (8:1, 5, 14) steps to Herodian Temple

city
 o city (uncertain location)

1 4 4 4 4

1985 The Moody Bloke Institute of Chicago

Gath-rimmon<sup>0</sup>

Joppa.

Jamnia.

editerranean