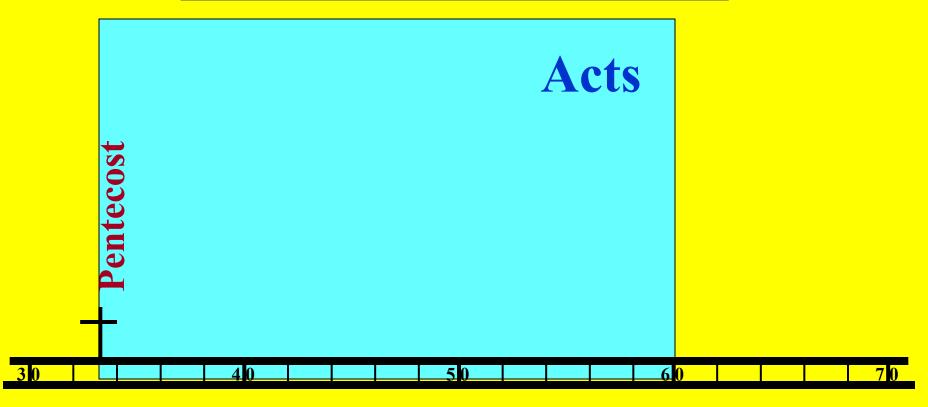

-

A. Ministry of Christ Gospels
B. Ministry of the Church Acts
1. Beginning in Jerusalem 1-7

#### **Temple Mount** (1:12-13, 2:1-2)

10.5