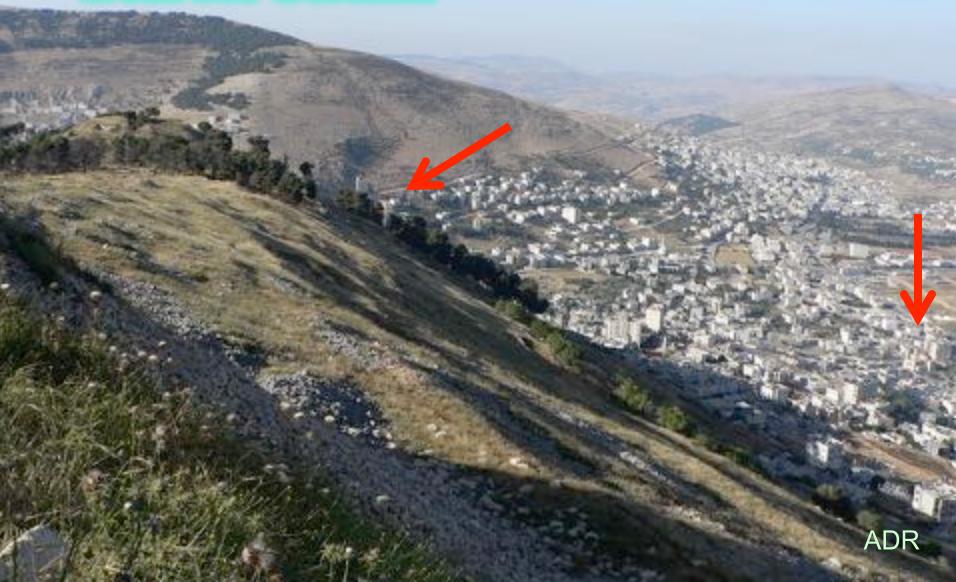

# Mt Ebal & Shechem from Mt Gerizim

# Mt Ebal & Shechem from Mt Gerizim

Beth-nimrah oron. Mizpah Gilgal Coper Michmash anthons Jericho (OT) Sodom Beth-horon Geba Airalon Gibeon Ramah Jericho (NT) Shittim Beeroth Gibeah Beth waram TERRITO. Heshbon. Waters of Nephtoah Rezer Baal-peor shtaol Jerusalem\* Bethdate. jeshimoth Re than, Nebo City of Salt . Medeba math Bethlehen dullan Almon-diblathaim citah eth and Jahaz Atagoth Dead Kedemotho Sea Hebron . Dibon. Aroer. Engedi Carmel. Mattan: nos. Magada