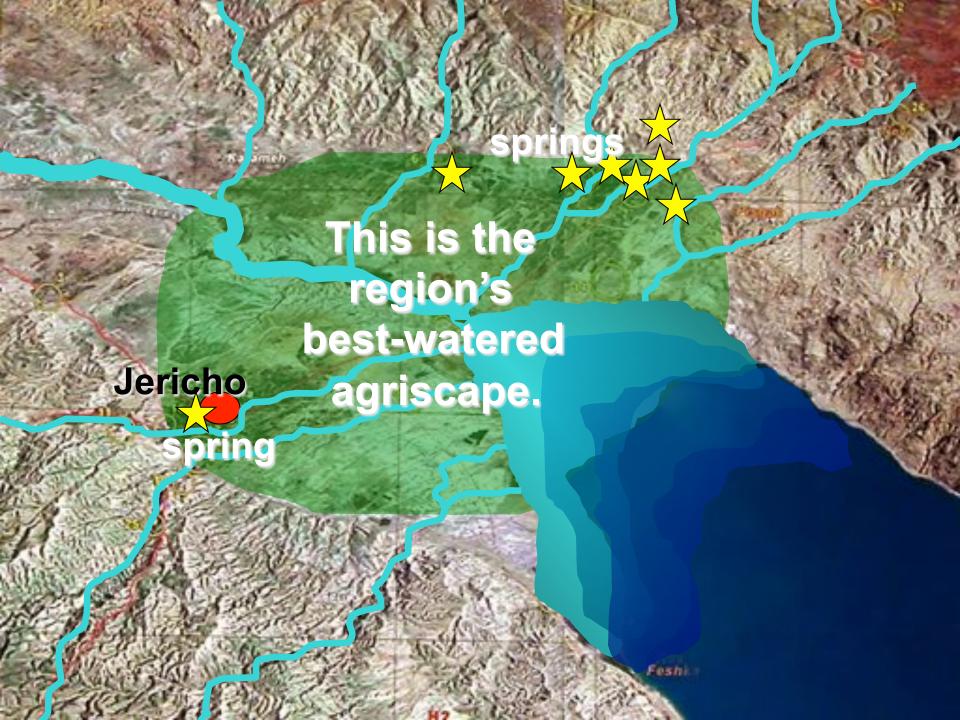

# Mt Ebal & Shechem from Mt Gerizim

Beth-nimrah oron. Mizpah Gilgal Coper Michmash anthons Jericho (OT) Sodom Beth-horon Geba Airalon Gibeon Ramah Jericho (NT) Shittim Beeroth Gibeah Beth waram TERRITO. Heshbon. Waters of Nephtoah Rezer Baal-peor shtaol Jerusalem\* Bethdate. jeshimoth Re than, Nebo City of Salt . Medeba math Bethlehen dullan Almon-diblathaim citah eth and Jahaz Atagoth Dead Kedemotho Sea Hebron . Dibon. Aroer. Engedi Carmel. Mattan: nos. Magada