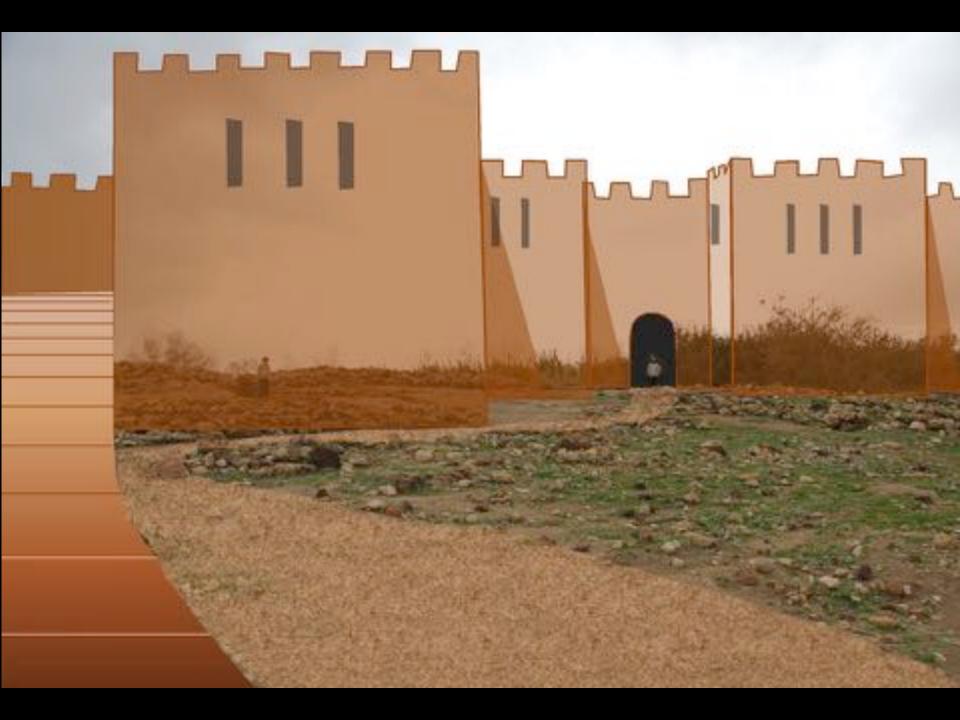

Archaeologists Uncover Companies'
Rainbow Logos From Sodom And
Gomorrah (Babylon Bee)

Tall el-Hammam Reconstruction of the MB gate L. Ritmeyer