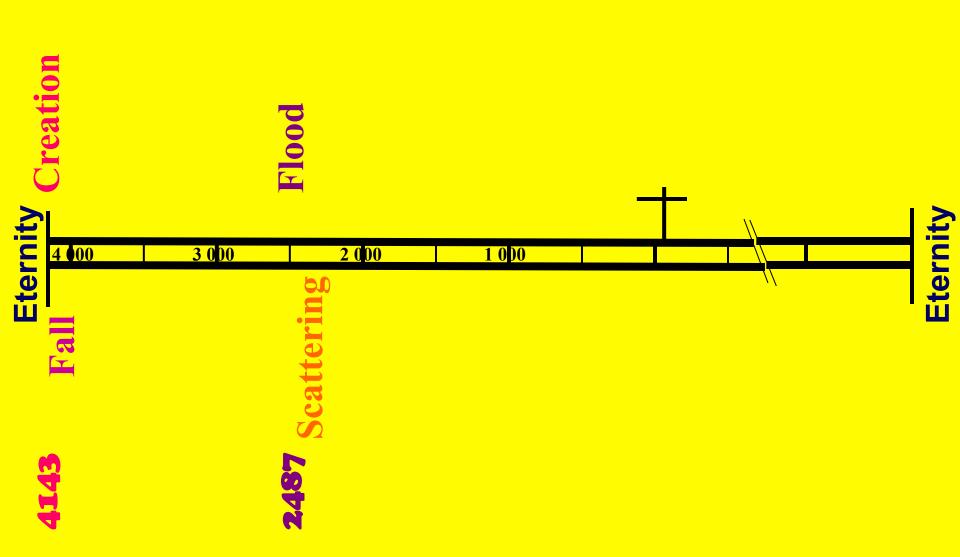

# ANTICIPATION OF MESSIAH

- A. Origin of Israel
  - 1. Primeval History
  - 2. Patriarchal History

Gen 1-11

Gen 12-50

# PRIMEVAL HISTORY

a. Creation

b. Fall

c. Flood

d. Scattering

Gen 1:1-2:3

Gen 2:4-3:24

Gen 4-9

Gen 10-11