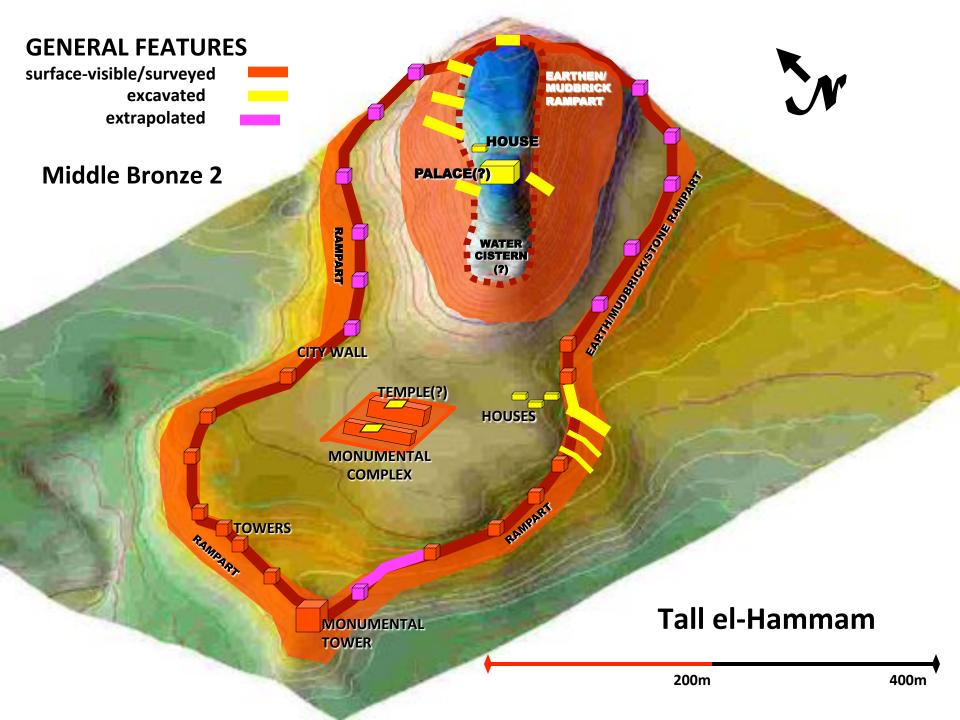

Archaeologists Uncover Companies'
Rainbow Logos From Sodom And
Gomorrah (Babylon Bee)

Tall el-Hammam Reconstruction of the MB gate L. Ritmeyer