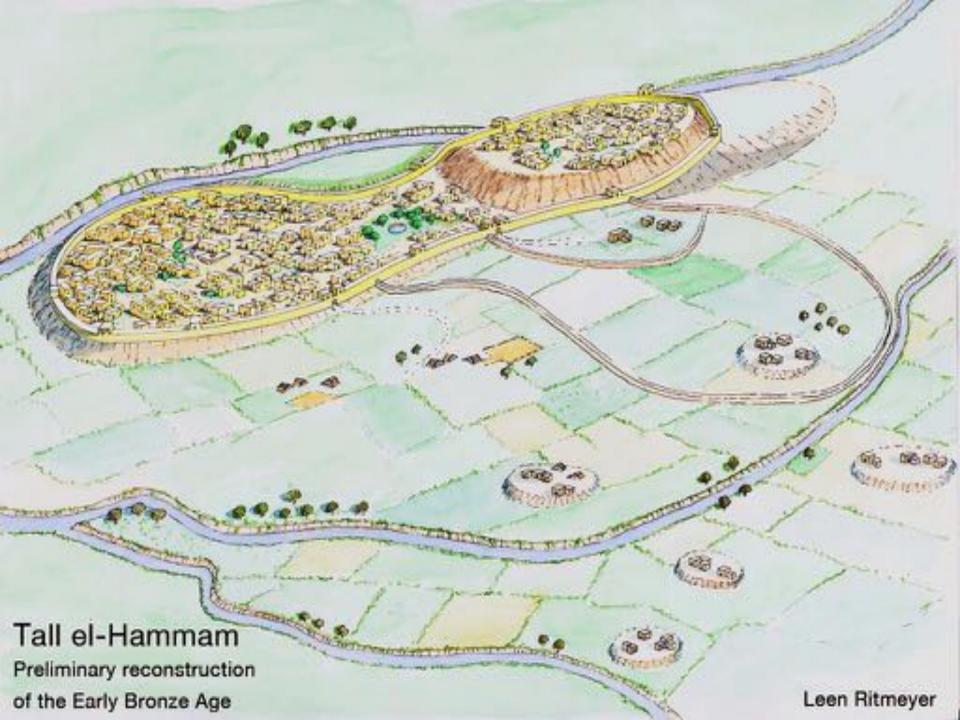

Archaeologists Uncover Companies'
Rainbow Logos From Sodom And
Gomorrah (Babylon Bee)

Tall el-Hammam Reconstruction of the MB gate L. Ritmeyer