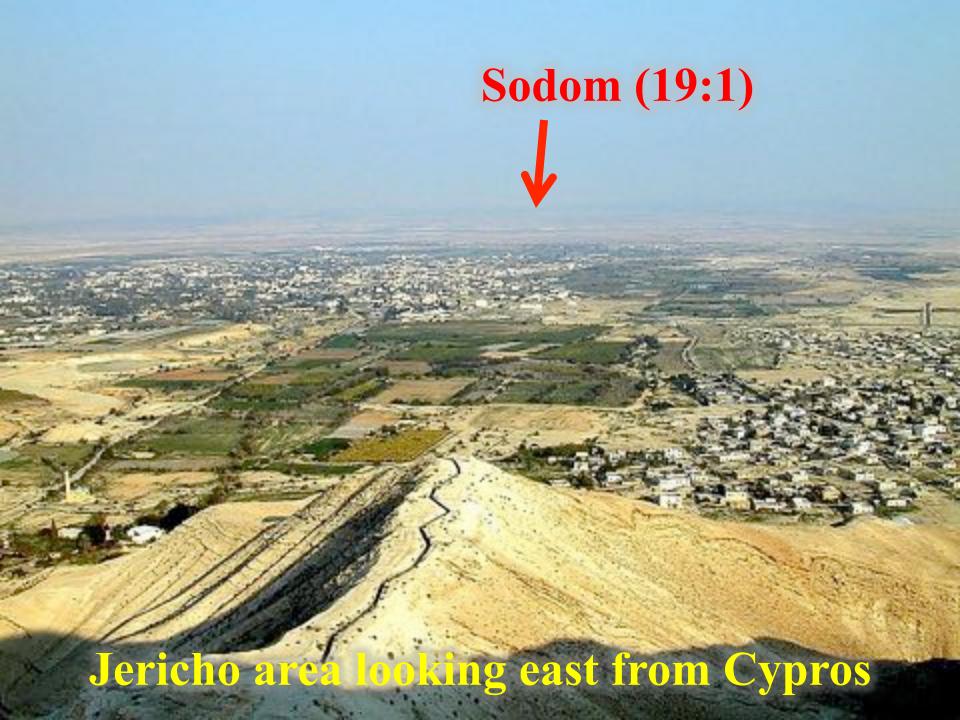

# Mt Ebal & Shechem from Mt Gerizim

Beth-nimrah oron. Mizpah Gilgal Coper Michmash anthons Jericho (OT) Sodom Beth-horon Geba Airalon Gibeon Ramah Jericho (NT) Shittim Beeroth Gibeah Beth waram TERRITO. Heshbon. Waters of Nephtoah Rezer Baal-peor shtaol Jerusalem\* Bethdate. jeshimoth Re than, Nebo City of Salt . Medeba math Bethlehen dullan Almon-diblathaim citah eth and Jahaz Atagoth Dead Kedemotho Sea Hebron . Dibon. Aroer. Engedi Carmel. Mattan: nos. Magada

Archaeologists Uncover Companies'
Rainbow Logos From Sodom And
Gomorrah (Babylon Bee)

Tall el-Hammam Reconstruction of the MB gate L. Ritmeyer