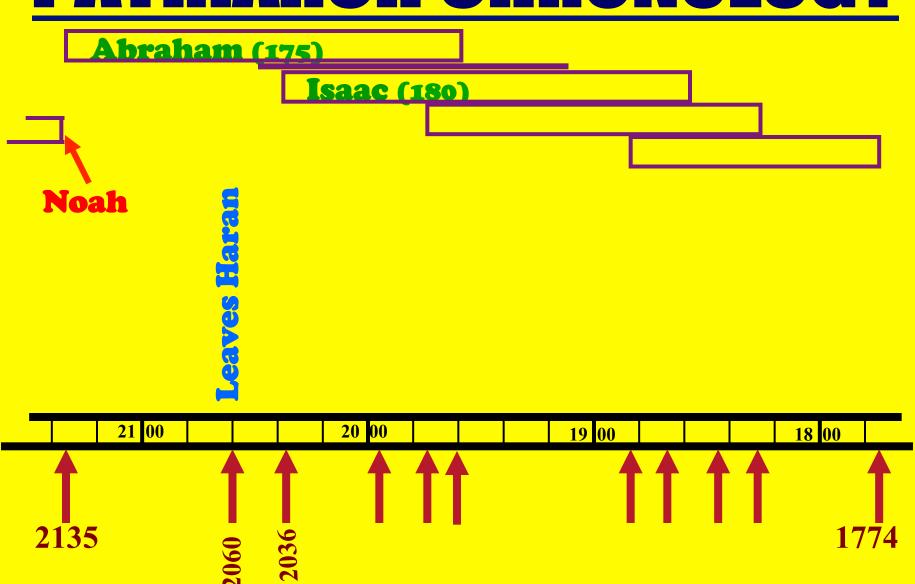

### PATRIARCHAL HISTORY

> Abraham - 12:1-6

#### PATRIARCH CHRONOLOGY

#### PATRIARCHAL HISTORY

- > Abraham Gen 12-25
- > Isaac