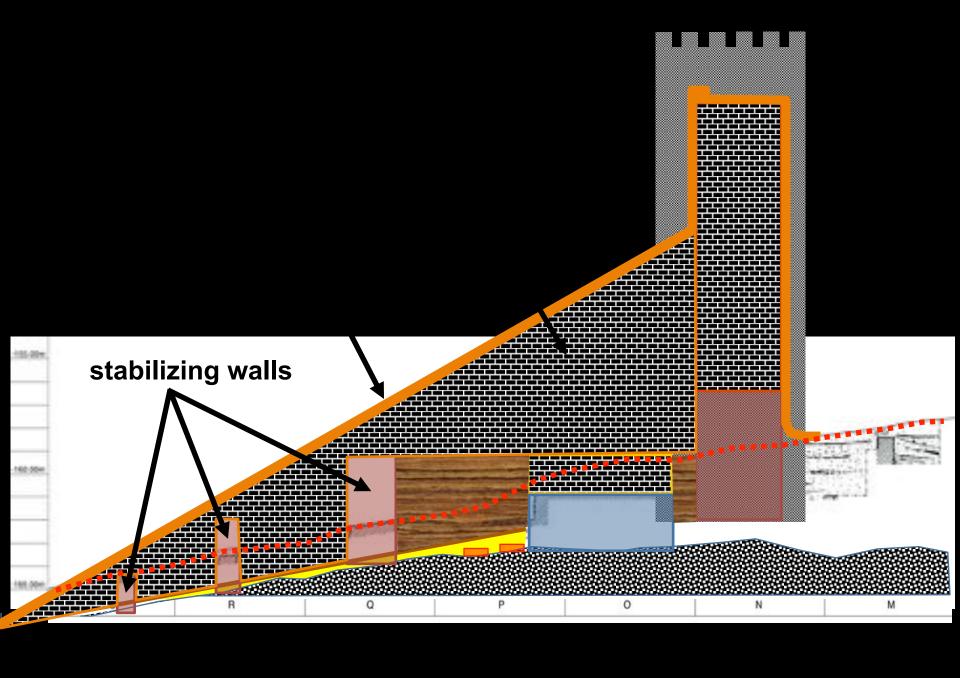

Archaeologists Uncover Companies'
Rainbow Logos From Sodom And
Gomorrah (Babylon Bee)

Tall el-Hammam Reconstruction of the MB gate L. Ritmeyer