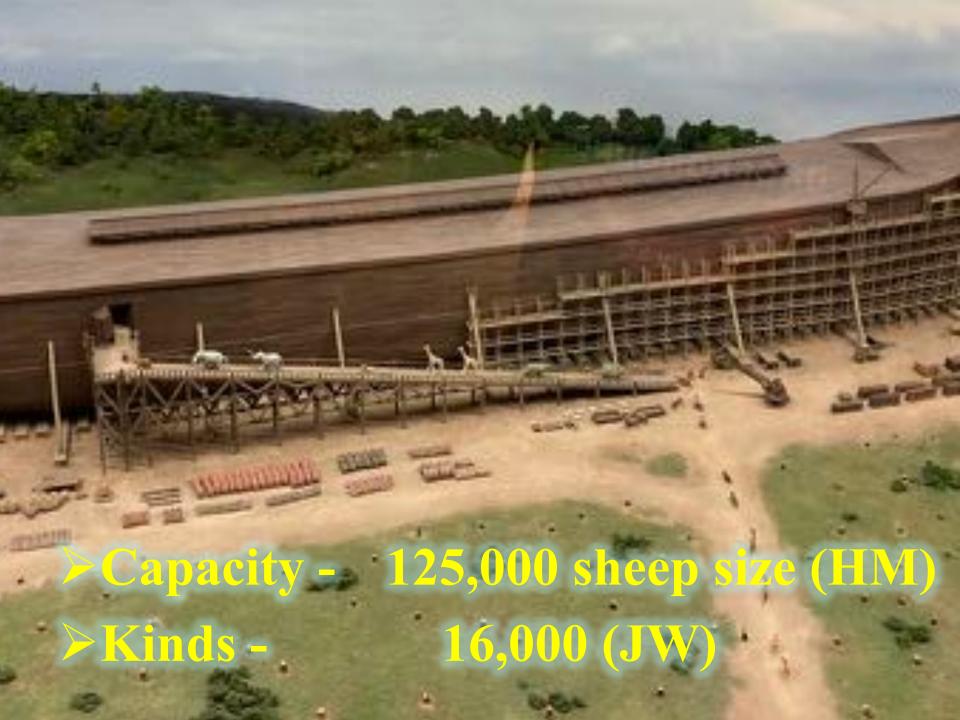

(2) Protection for Animals 6:19-20

6:19 "And of every living thing of all flesh, you shall bring two of every kind into the ark, to keep them alive with you; they shall be male and female.

6:19 "And of every living thing of all flesh, you shall bring two of every kind into the ark, to keep them alive with you; they shall be male and female.

6:19 "And of every living thing of all flesh, you shall bring two of every kind into the ark, to keep them alive with you; they shall be male and female.

6:20 "Of the birds after their kind, and of the animals after their kind, of every creeping thing of the ground after its kind, two of every kind will come to you to keep them alive.

6:20 "Of the birds after their kind, and of the animals after their kind, of every creeping thing of the ground after its kind, two of every kind will come to you to keep them alive.

6:20 "Of the birds after their kind, and of the animals after their kind, of every creeping thing of the ground after its kind, two of every kind will come to you to keep them alive.

6:21 "As for you, take for yourself some of all food which is edible, and gather it to yourself; and it shall be for food for you and for them."

6:21 "As for you, take for yourself some of all food which is edible, and gather it to yourself; and it shall be for food for you and for them."