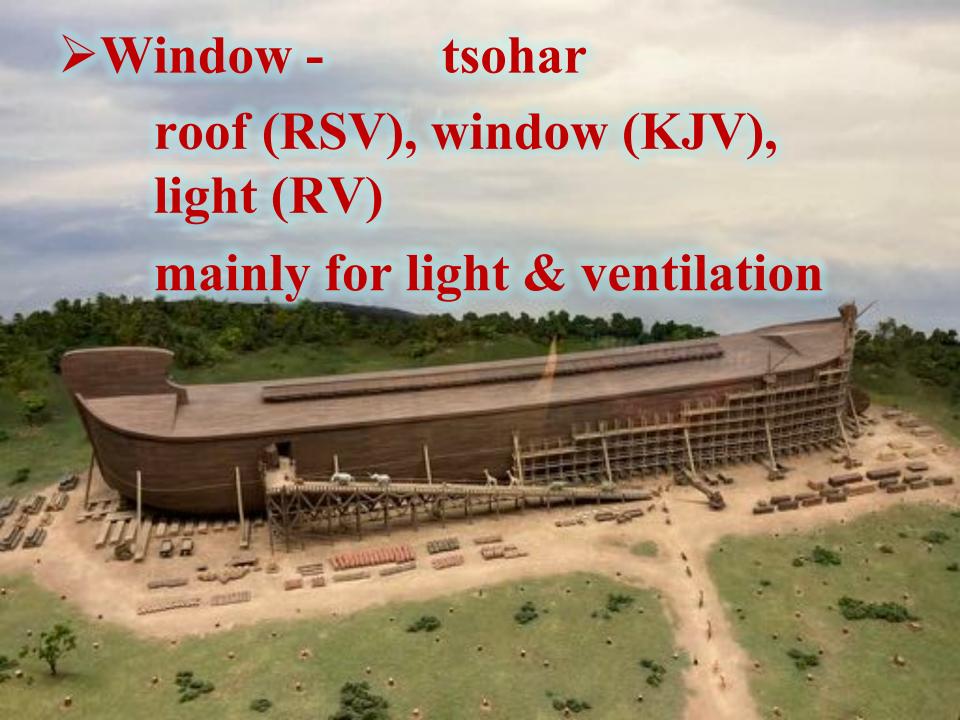

| b. Designs for Flood    | 6:13-7:5 |
|-------------------------|----------|
| 1) Design of Ark        | 6:13-16  |
| 2) Deliverance of Life  | 6:17-22  |
| a) Destruction of Earth | 6:17     |
| b) Protection of Noah   | 6:18-21  |
| (1) Promise of Covenant | 6:18     |

(2) Protection for Animals 6:19-20

6:19 "And of every living thing of all flesh, you shall bring two of every kind into the ark, to keep them alive with you; they shall be male and female.

6:19 "And of every living thing of all flesh, you shall bring two of every kind into the ark, to keep them alive with you; they shall be male and female.