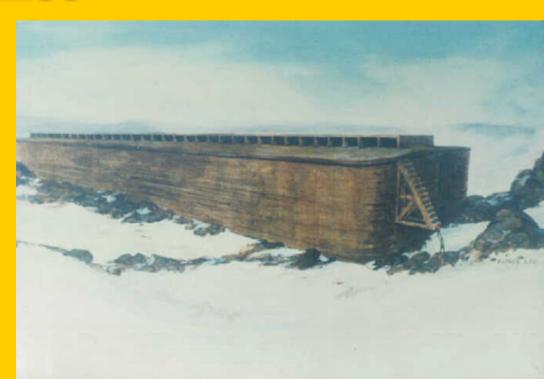

| b. Designs for Flood    | 6:13-7:5 |
|-------------------------|----------|
| 1) Design of Ark        | 6:13-16  |
| 2) Deliverance of Life  | 6:17-22  |
| a) Destruction of Earth | 6:17     |
| b) Protection of Noah   | 6:18-21  |
| (1) Promise of Covenant | 6:18     |

(2) Protection for Animals 6:19-20

6:19 "And of every living thing of all flesh, you shall bring two of every kind into the ark, to keep them alive with you; they shall be male and female.

6:19 "And of every living thing of all flesh, you shall bring two of every kind into the ark, to keep them alive with you; they shall be male and female.