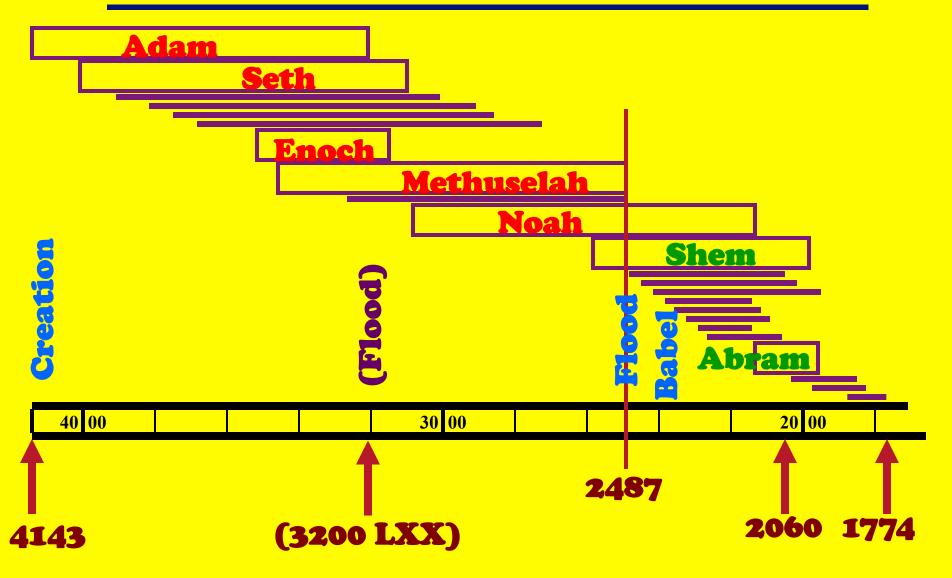

#### SETHITE LINE

- ➤ Major Motifs image of God passed on
  depravity passed on he died
  more godliness
- ➤Names 10
- >Ages 857.5 (MT), 859.9 (LXX)
- >Similarity names

#### NAMES

- 1. **Seth** -
- 2. Enosh -
- 3. Kenan -
- 4. Mahalalel -
- 5. Jared -

- appointed one
- frail one
- smith
- praise of God
- descent

#### NAMES

- 1. Seth appointed one
- 2. Enosh frail one
- 3. Kenan smith
- 4. Mahalalel praise of God
- 5. Jared descent
- 6. Enoch beginning or dedication

| AGES |  |
|------|--|
|      |  |

**Masoretic** 

LXX 

Adam -

Seth -Enosh -

Kenan -

 5. Mahalalel -6. Jared -

Enoch -

Methuselah -

10. Noah -

Lamech -