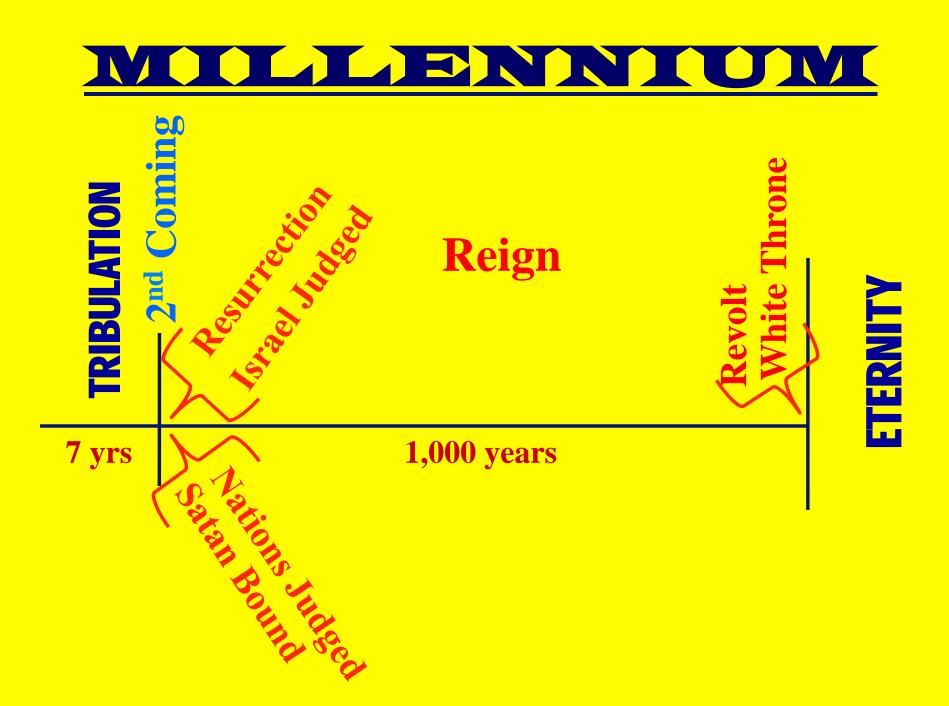

# MAJOR EVENTS

**1. Second Coming -**19:1-16 2. Squelching Enemies - 19:17-21 3. Seizure of Satan -20:1-3 4. Saints in Millennium -20:4-6 5. Sin after Millennium -20:7-10 20:11-15 6. Second Death -