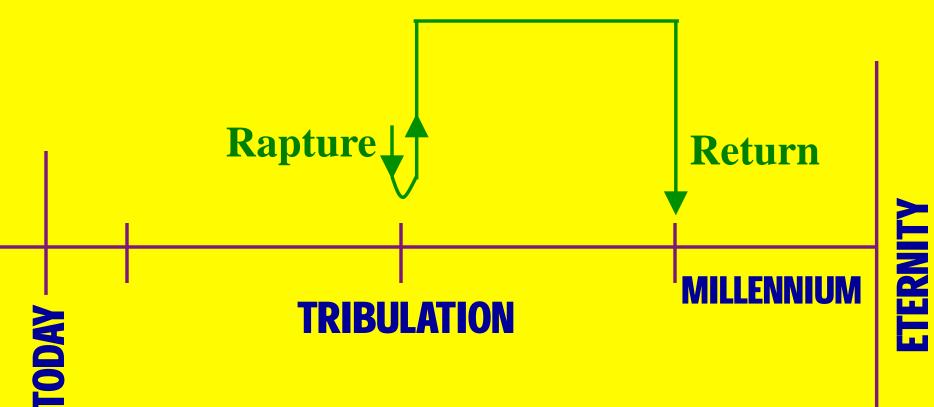

### **END of the AGE**



Mtt 24-25



24:9 "Then they will deliver you to tribulation, and will kill you, and you will be hated by all nations because of My name.



- **1. Usage 90x of 159 in NT**
- 2. Meaning "at that time"
- 3. Not different from 24:4-8
- 4. Part of beginning of birth-pangs
- 5. During 70<sup>th</sup> Week

**24:9 "Then they will deliver** you to tribulation, and will kill you, and you will be hated by all nations because of My name.

## DELIVER (παραδιδωμι)

**1. To Betray - Judas (10:4)** 

2. To Deliver something in general

3. Hand Over to authorities -

Jesus - 20:18, 27:2, 18

**Believers -** 10:17, 19, 18:34





#### **Post-Tribulation -** after

## **POSTTRIBULATION**



ETERNITY



## Post-Tribulation - afterMid-Tribulation - middle

## **MIDTRIBULATION**





# ➢ Post-Tribulation - after ➢ Mid-Tribulation - middle ➢ Pre-Wrath - like mid-trib





TODAY



Post-Tribulation Mid-Tribulation Pre-Wrath Partial-Rapture -

after middle like mid-trib multiple

## PARTIAL RAPTURE





### Nature of the Believer Basis - Spiritual Condition

### **Not Time Frame**



**Post-Tribulation** -**Mid-Tribulation** -**Pre-Wrath** -**Partial-Rapture** -**Pre-Tribulation** -

after middle like mid-trib multiple before

### I JUST EXPLAIN WHY I'M RIGHT.

## PRETRIBULATION



## **SUPPORT**

- **1. Literal Interpretation**
- **2. Israel/Church Distinction**
- 3. Daniel's 70<sup>th</sup> Week
- 4. Chronologies of Major Passages



**Post-Tribulation** after **Mid-Tribulation** middle like mid-trib **Pre-Wrath** multiple **≻**Partial-Rapture -**Pre-Tribulation** b