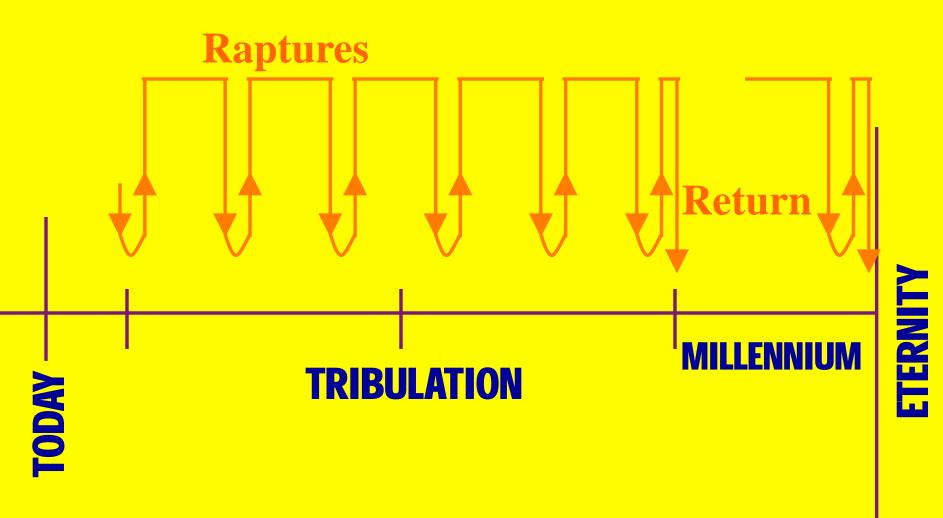

# ➢ Post-Tribulation - after ➢ Mid-Tribulation - middle ➢ Pre-Wrath - like mid-trib

TODAY

Post-Tribulation Mid-Tribulation Pre-Wrath Partial-Rapture -

after middle like mid-trib multiple

## PARTIAL RAPTURE

### **Not Time Frame**

**Post-Tribulation** -**Mid-Tribulation** -**Pre-Wrath** -**Partial-Rapture** -**Pre-Tribulation** -

after middle like mid-trib multiple before

## **SUPPORT**

- **1. Literal Interpretation**
- **2. Israel/Church Distinction**
- 3. Daniel's 70<sup>th</sup> Week
- 4. Chronologies of Major Passages

**Post-Tribulation** after **Mid-Tribulation** middle like mid-trib **Pre-Wrath** multiple **≻**Partial-Rapture -**Pre-Tribulation** before escapism **Criticism** -**Answer -** always persecution but here a specific persecution