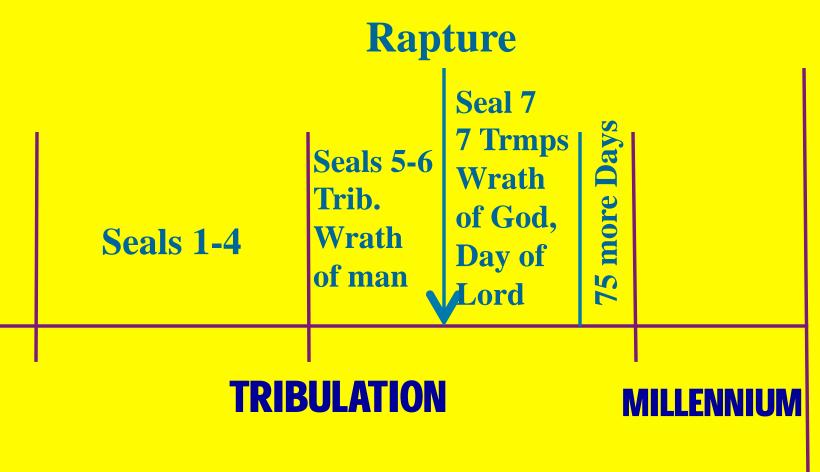

### **END of the AGE**

| TODAV | Beginning of<br>Birth pangs |                |                 | ETERNITY |
|-------|-----------------------------|----------------|-----------------|----------|
| ?     | <b>3.5 yrs</b>              | <b>3.5 yrs</b> | <b>1000 yrs</b> |          |
|       | ◀- 24:4-14                  |                |                 |          |