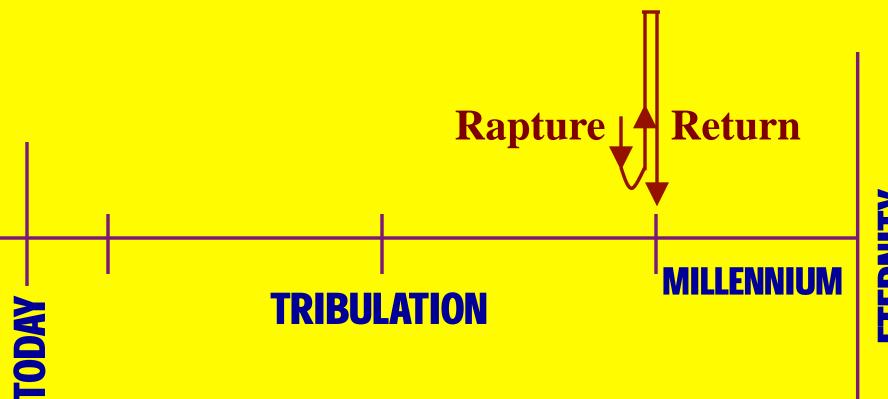

ng of birth pangs.

Increase in frequency & intensity

Analogy of end times 1Th 5:3

Birth

### **END of the AGE**



Mtt 24-25



24:9 "Then they will deliver you to tribulation, and will kill you, and you will be hated by all nations because of My name.



- **1. Usage 90x of 159 in NT**
- 2. Meaning "at that time"
- 3. Not different from 24:4-8
- 4. Part of beginning of birth-pangs
- 5. During 70<sup>th</sup> Week

**24:9 "Then they will deliver** you to tribulation, and will kill you, and you will be hated by all nations because of My name.

## DELIVER (παραδιδωμι)

**1. To Betray - Judas (10:4)** 

2. To Deliver something in general

3. Hand Over to authorities -

Jesus - 20:18, 27:2, 18

**Believers -** 10:17, 19, 18:34





#### **Post-Tribulation -** after

## **POSTTRIBULATION**



ETERNITY



## Post-Tribulation - afterMid-Tribulation - middle

## **MIDTRIBULATION**





# ➢ Post-Tribulation - after ➢ Mid-Tribulation - middle ➢ Pre-Wrath - like mid-trib





TODAY



Post-Tribulation Mid-Tribulation Pre-Wrath Partial-Rapture -

after middle like mid-trib multiple

## PARTIAL RAPTURE





### Nature of the Believer Basis - Spiritual Condition

### **Not Time Frame**



**Post-Tribulation** -**Mid-Tribulation** -**Pre-Wrath** -**Partial-Rapture** -**Pre-Tribulation** -

after middle like mid-trib multiple before

### I JUST EXPLAIN WHY I'M RIGHT.

## PRETRIBULATION



## **SUPPORT**

- **1. Literal Interpretation**
- **2. Israel/Church Distinction**
- 3. Daniel's 70<sup>th</sup> Week
- 4. Chronologies of Major Passages



**Post-Tribulation** after **Mid-Tribulation