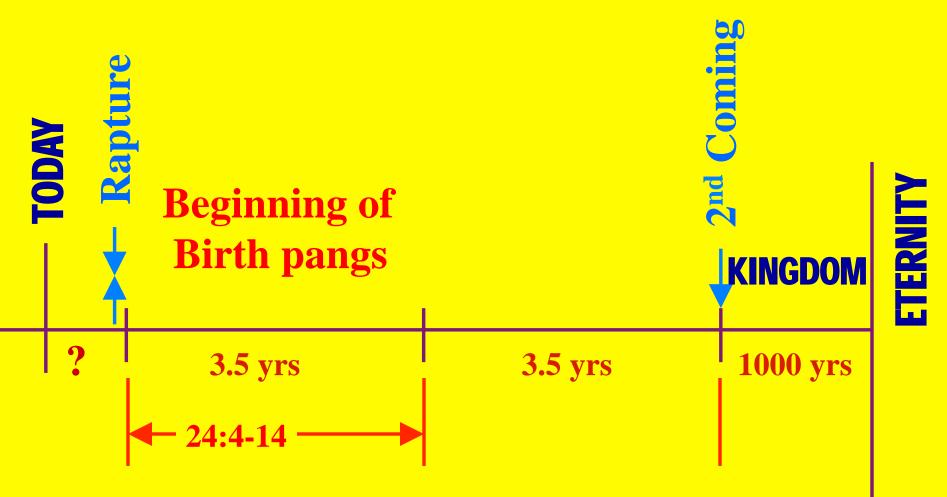

### **END of the AGE**

| TODAV | Beginning of<br>Birth pangs |                |                 | ETERNITY |
|-------|-----------------------------|----------------|-----------------|----------|
| ?     | <b>3.5 yrs</b>              | <b>3.5 yrs</b> | <b>1000 yrs</b> |          |
|       | ◀- 24:4-14                  |                |                 |          |