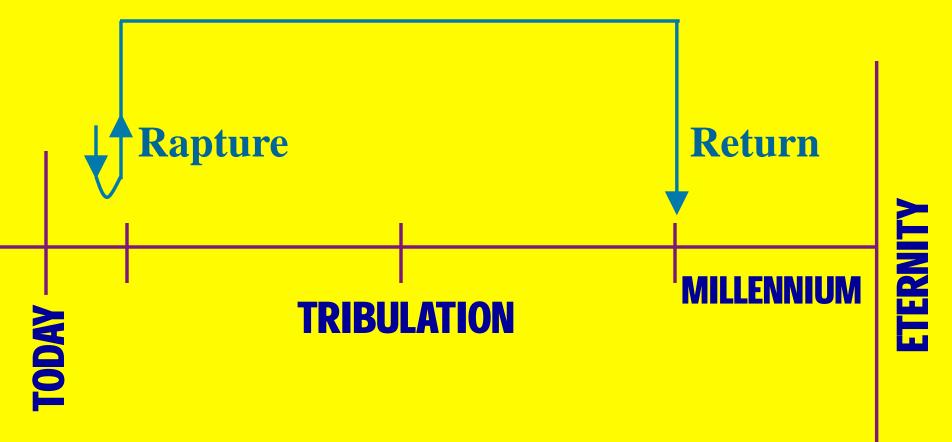

## PRETRIBULATION

## **SUPPORT**

- **1. Literal Interpretation**
- **2. Israel/Church Distinction**
- 3. Daniel's 70<sup>th</sup> Week
- 4. Chronologies of Major Passages

**Post-Tribulation** after **Mid-Tribulation** middle like mid-trib **Pre-Wrath** multiple **≻**Partial-Rapture -**Pre-Tribulation** before escapism **Criticism** -**Answer -** always persecution but here a specific persecution