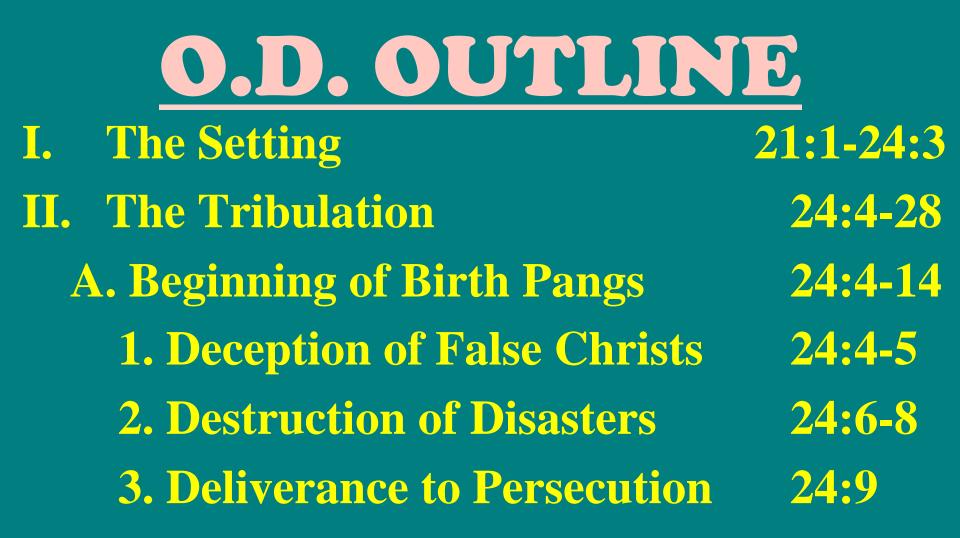

### **OLVET DISCOURSE**



### I. Setting to OD II. Tribulation

21:1-24:3 24:4-28

### 24:8 "But all these things are merely the beginning of birth pangs.

Increase in frequency & intensity

Analogy of end times 1Th 5:3

Birth

### **END of the AGE**



Mtt 24-25



24:9 "Then they will deliver you to tribulation, and will kill you, and you will be hated by all nations because of My name.



- **1. Usage 90x of 159 in NT**
- 2. Meaning "at that time"
- 3. Not different from 24:4-8
- 4. Part of beginning of birth-pangs
- 5. During 70<sup>th</sup> Week

**24:9 "Then they will deliver** you to tribulation, and will kill you, and you will be hated by all nations because of My name.

## DELIVER (παραδιδωμι)

**1. To Betray - Judas (10:4)** 

2. To Deliver something in general

3. Hand Over to authorities -

Jesus - 20:18, 27:2, 18

**Believers -** 10:17, 19, 18:34





#### **Post-Tribulation -** after

## **POSTTRIBULATION**



ETERNITY



## Post-Tribulation - afterMid-Tribulation - middle

## **MIDTRIBULATION**





# ➢ Post-Tribulation - after ➢ Mid-