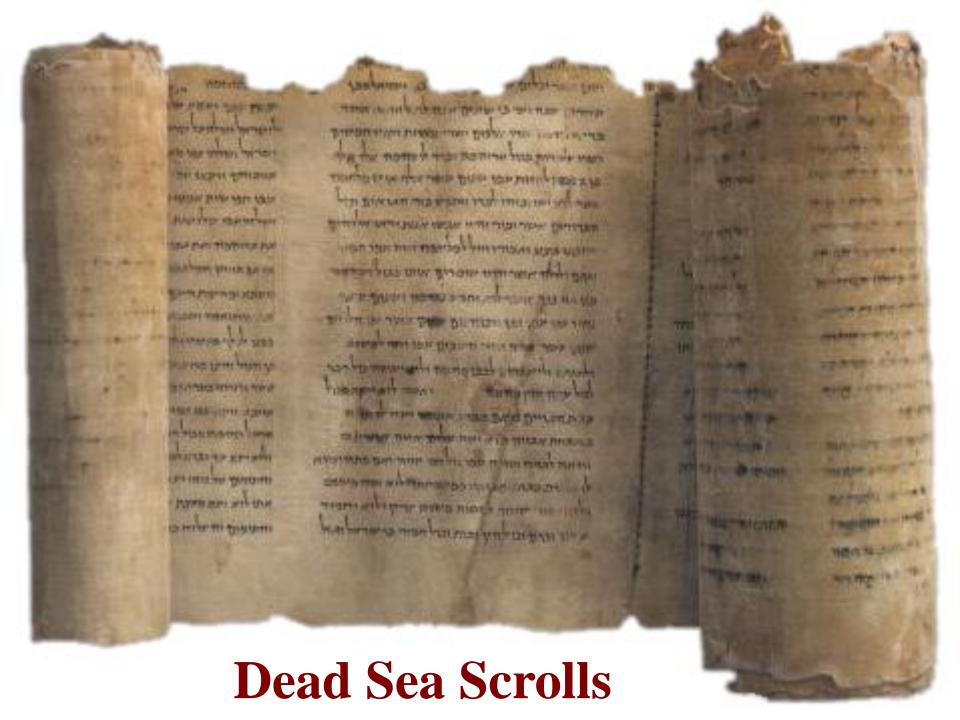

### MARUSCRIPTS

ENCOCA CONTEN

TOIOIOLA PLICITATION OF PRINCING PRINCI

**Sinaiticus** 

KOYOMENTITINAC THE ITATION WIND TACENY MINITAKT WOM HAEN E TAZOMENOYOLALA TO CAETOLOYTOIC TO CAETOLOYTOIC TAPAT TEXAOMENKAL HA LAKLAOY MENENKAL TYXWINAMETAHLY XIACEPTAZOMENOITA EAYTWNALTONECOI WOLLYMELCAELAELA WOLLHEN KAKHCHTE KALOTOLOYNTEOTE