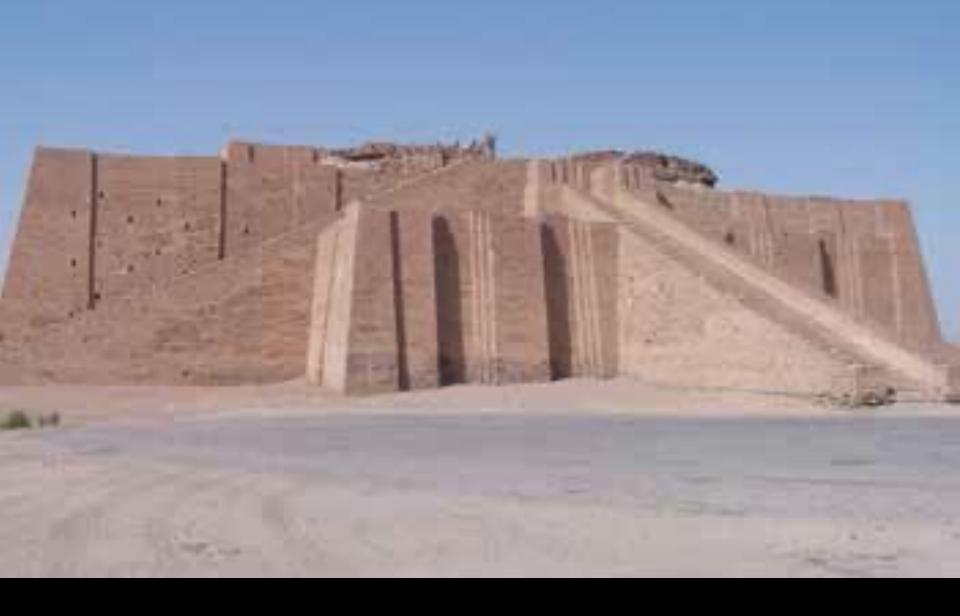

#### HIGH TECHNOLOGY

- 1. Pre-Flood artifacts
- 2. Sophisticated Architecture

Great Ziggurat - Ur

Similar to Ziggurats in Sumer 410'x354' at base, 203' in height

Hatshepsut
Obelisk
(Karnak
Temple)