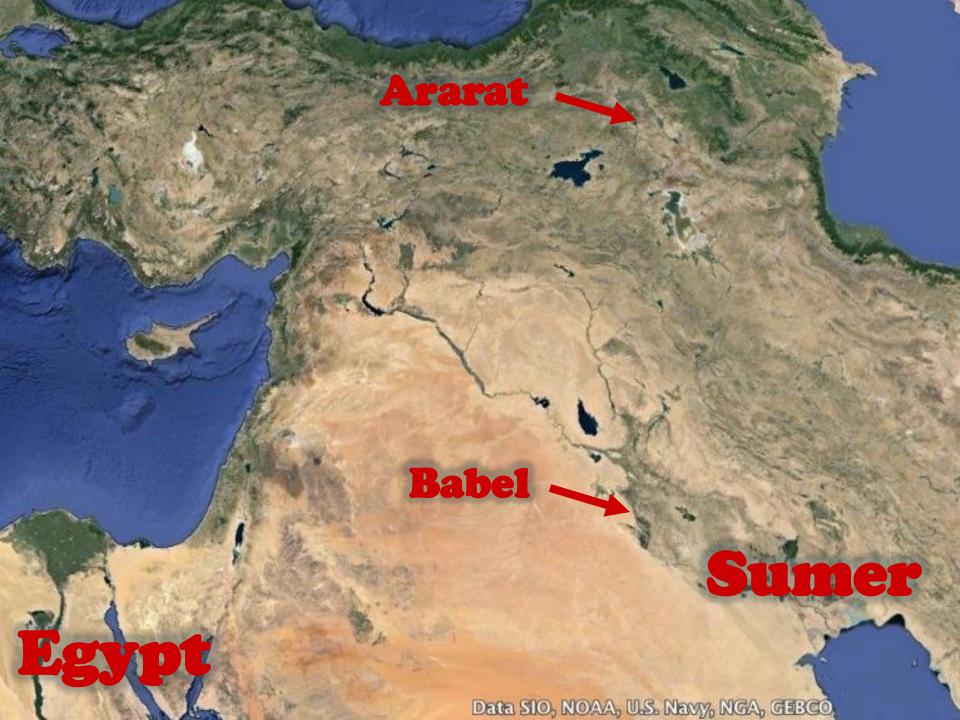

11

Part 2

# IMPLICATION & EVIDENCE

## IMPLICATIONS

1. Sovereignty

2. Origin

3. Origin

of God

of languages

of nations



# FLOOD to ABRAHAM



"The high longevities of Noah's immediate family combined with the gentile Pentecost of human government to make that family the most astounding aristocracy the world has known. ... During this period, all but one of the 25 dynasties of the Sumerian King list and the first 12 dynasties of Egypt ran their course. ...

John Pilkey

Shem outlived most of them ... This era of the cohabitation of the earth by men who were virtual 'gods' alongside men of more obvious mortality parallels the future Millennial Kingdom when resurrected saints will coexist with mortal humanity in building the greatest civilization history has ever seen." John Pilkey





# FLOOD to ABRAHAM







## ACTS 17:24-28

Act 17:26-27 and He made from one man every nation of mankind to live on all the face of the earth, having determined their appointed times and the boundaries of their habitation, 27 that they would seek God, if perhaps they might grope for Him and find Him, though He is not far from each one of us;



## ACTS 17:24-28

Act 17:26-27 and He made from one man every nation of mankind to live on all the face of the earth, having determined their appointed times and the boundaries of their habitation, 27 that they would seek God, if perhaps they might grope for Him and find Him, though He is not far from each one of us;

# LATORS - Foundation

- 1. Rooted in God's Purposes not evolution
- 2. Result of God's Judgment not man
- 3. Under Sovereignty