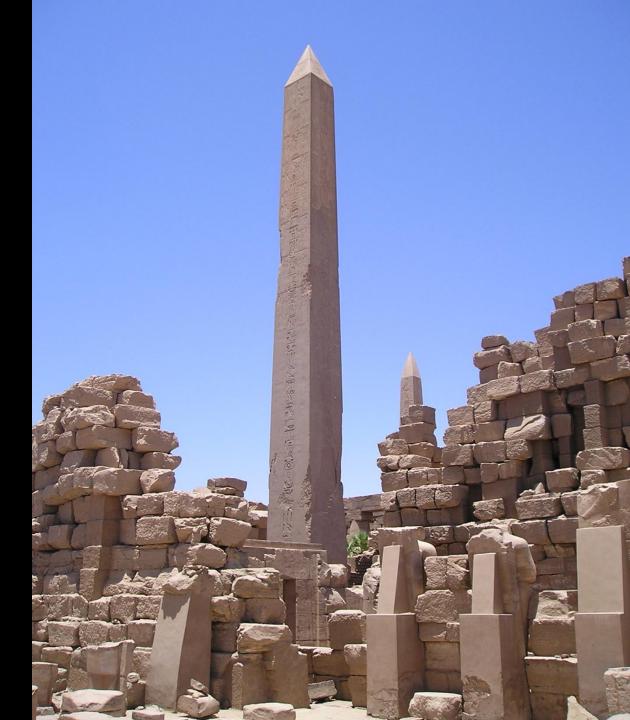

#### HIGH TECHNOLOGY

- 1. Pre-Flood artifacts
- 2. Sophisticated Architecture

Great Ziggurat - Ur

Similar to Ziggurats in Sumer 410'x354' at base, 203' in height

Hatshepsut
Obelisk
(Karnak
Temple)