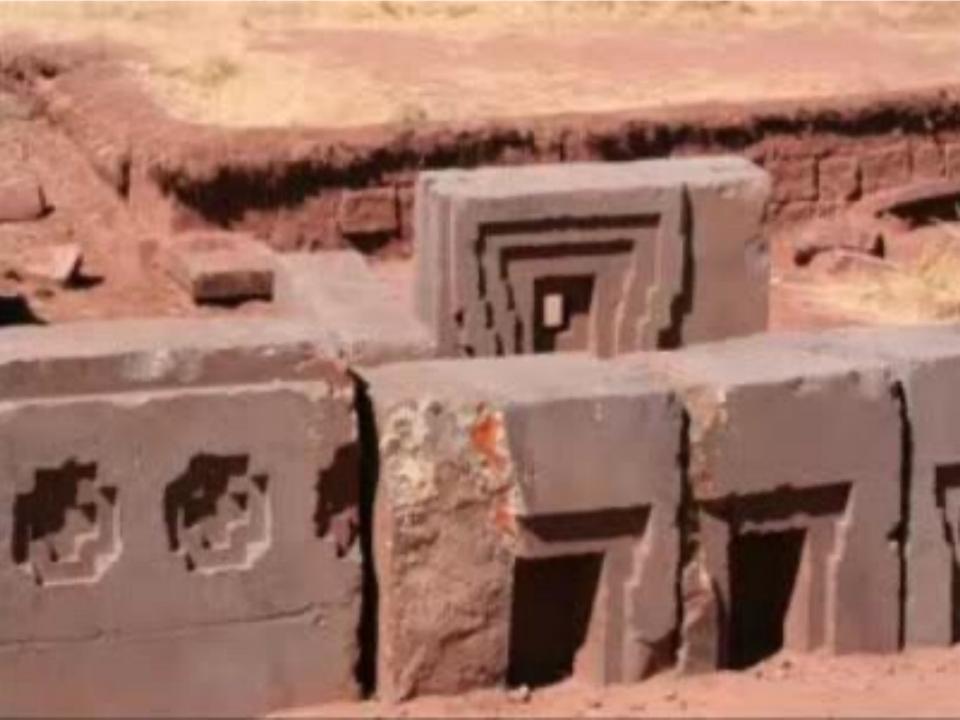

#### HIGH TECHNOLOGY

- 1. Pre-Flood artifacts
- 2. Sophisticated Architecture

Great Ziggurat - Ur

Similar to Ziggurats in Sumer 410'x354' at base, 203' in height

Hatshepsut
Obelisk
(Karnak
Temple)

#### HIGH TECHNOLOGY

- 1. Pre-Flood artifacts
- 2. Sophisticated Architecture
- 3. Astronomical Knowledge