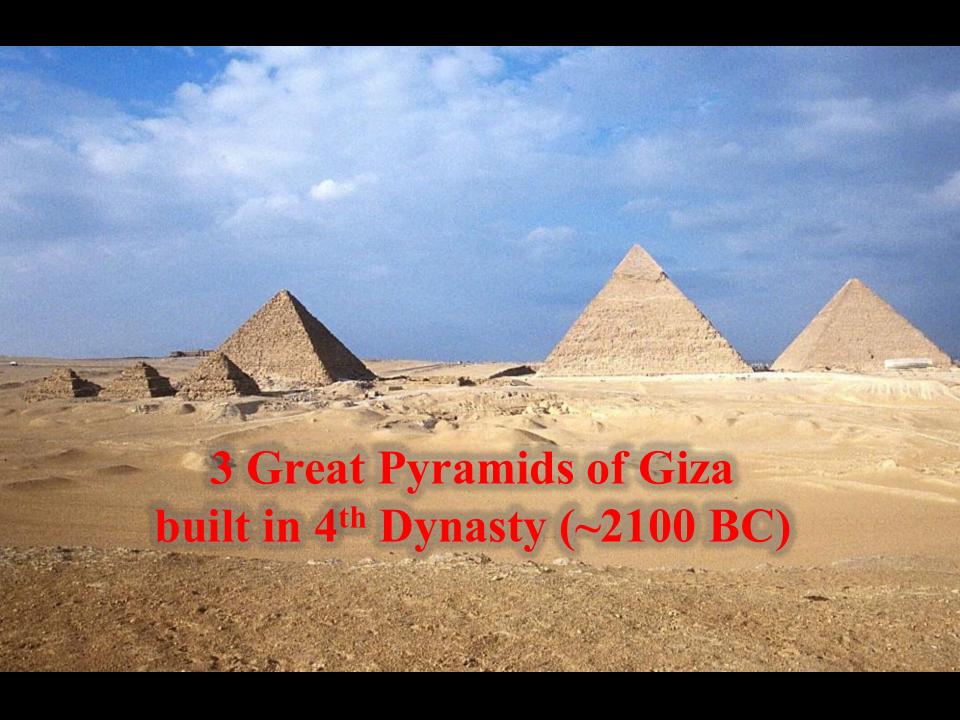

#### Amun-Ra at Hatshepsut Temple

white limestone on top of 2nd

The Great
Pyramid
Khufu (Cheops)

Aligned to Constellation Orion

>3 Million limestone blocks - 2.5-15 tons

13 acres
Level to 7/8

**Bent Pyramid outer casing** 