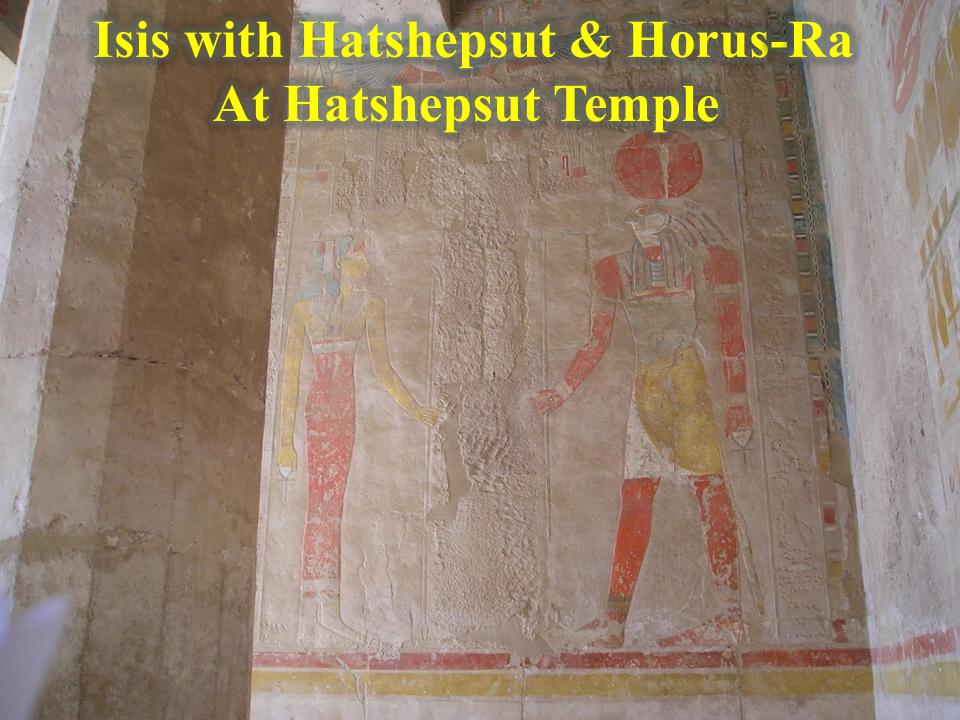

#### HIGH TECHNOLOGY

- 1. Pre-Flood artifacts
- 2. Sophisticated Architecture

Great Ziggurat - Ur

Similar to Ziggurats in Sumer 410'x354' at base, 203' in height

Hatshepsut
Obelisk
(Karnak
Temple)