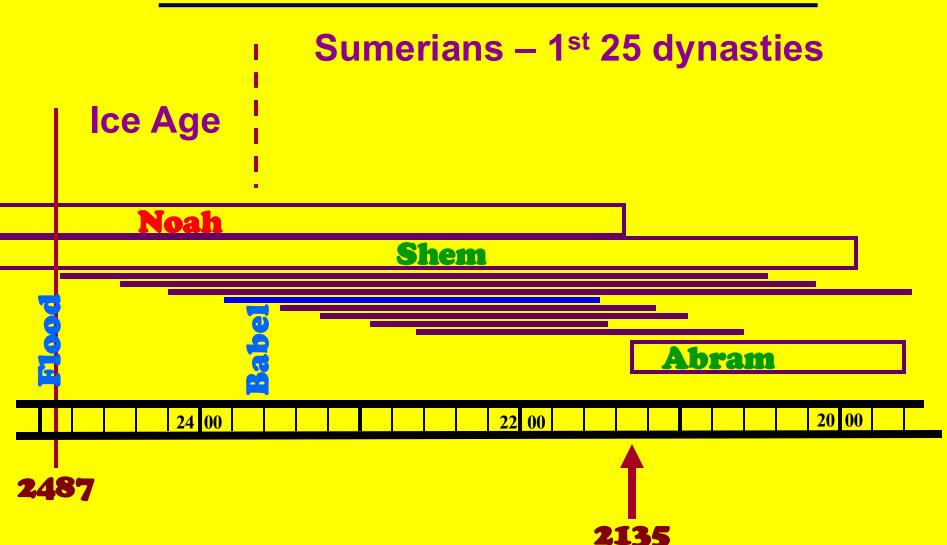

# FLOOD to ABRAHAM

"The high longevities of Noah's immediate family combined with the gentile Pentecost of human government to make that family the most astounding aristocracy the world has known. ... During this period, all but one of the 25 dynasties of the Sumerian King list and the first 12 dynasties of Egypt ran their course. ...

John Pilkey

Shem outlived most of them ... This era of the cohabitation of the earth by men who were virtual 'gods' alongside men of more obvious mortality parallels the future Millennial Kingdom when resurrected saints will coexist with mortal humanity in building the greatest civilization history has ever seen." John Pilkey