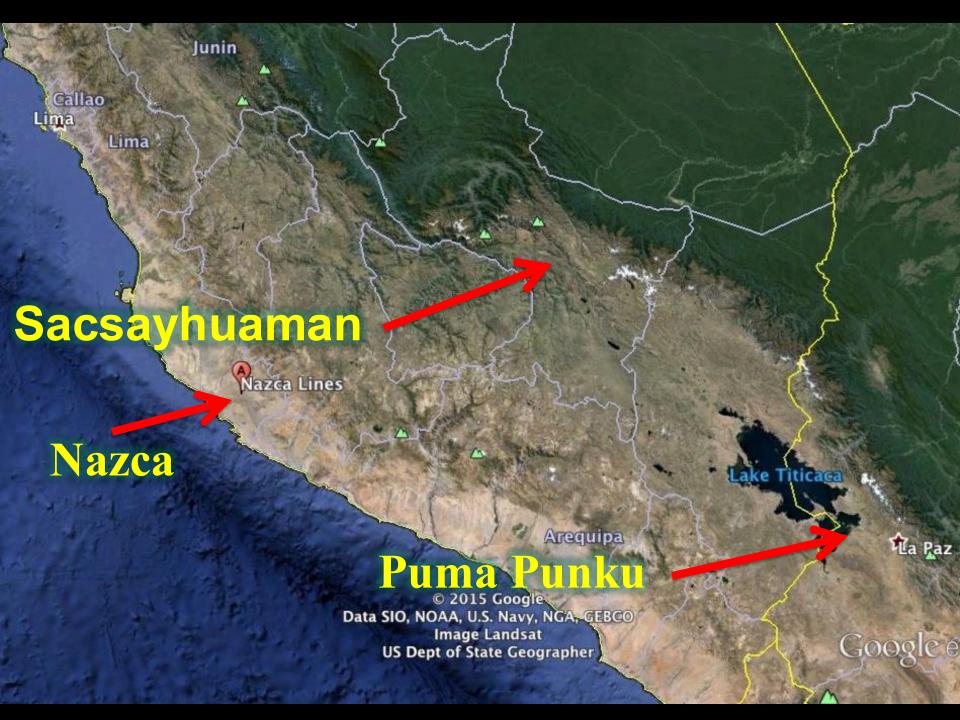

#### CHANKILLO In Peru 2300 year old

photo credits: Ivan Ghezzi

- 1. Pre-Flood artifacts
- 2. Sophisticated Architecture
- 3. Astronomical Knowledge
- 4. High Tech Instruments

- 1. Pre-Flood artifacts
- 2. Sophisticated Architecture
- 3. Astronomical Knowledge
- 4. High Tech Instruments
- 5. High Tech Knowledge