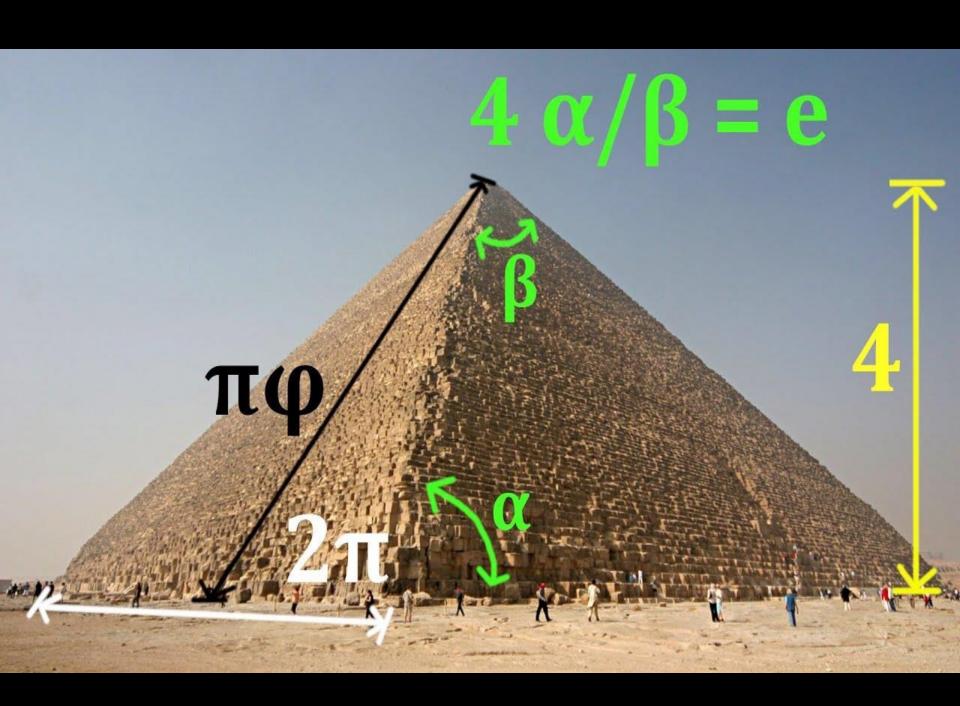

#### Amun-Ra at Hatshepsut Temple

white limestone on top of 2nd

The Great
Pyramid
Khufu (Cheops)

Aligned to Constellation Orion

>3 Million limestone blocks - 2.5-15 tons

13 acres
Level to 7/8

**Bent Pyramid outer casing** 