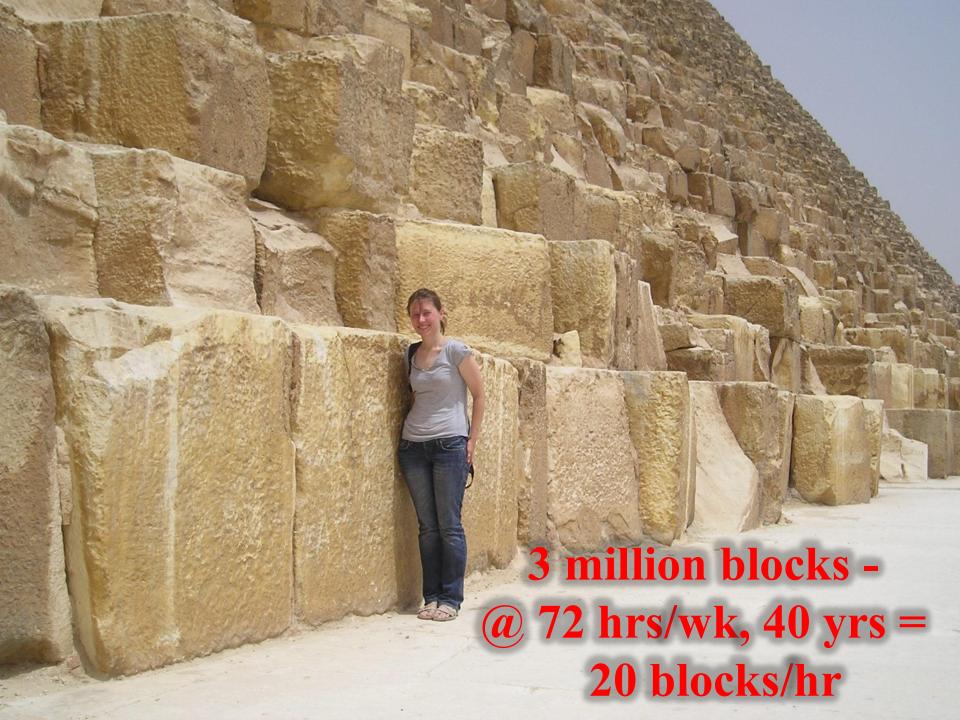

#### Amun-Ra at Hatshepsut Temple

white limestone on top of 2nd

The Great
Pyramid
Khufu (Cheops)

Aligned to Constellation Orion

>3 Million limestone blocks - 2.5-15 tons

13 acres
Level to 7/8

**Bent Pyramid outer casing** 