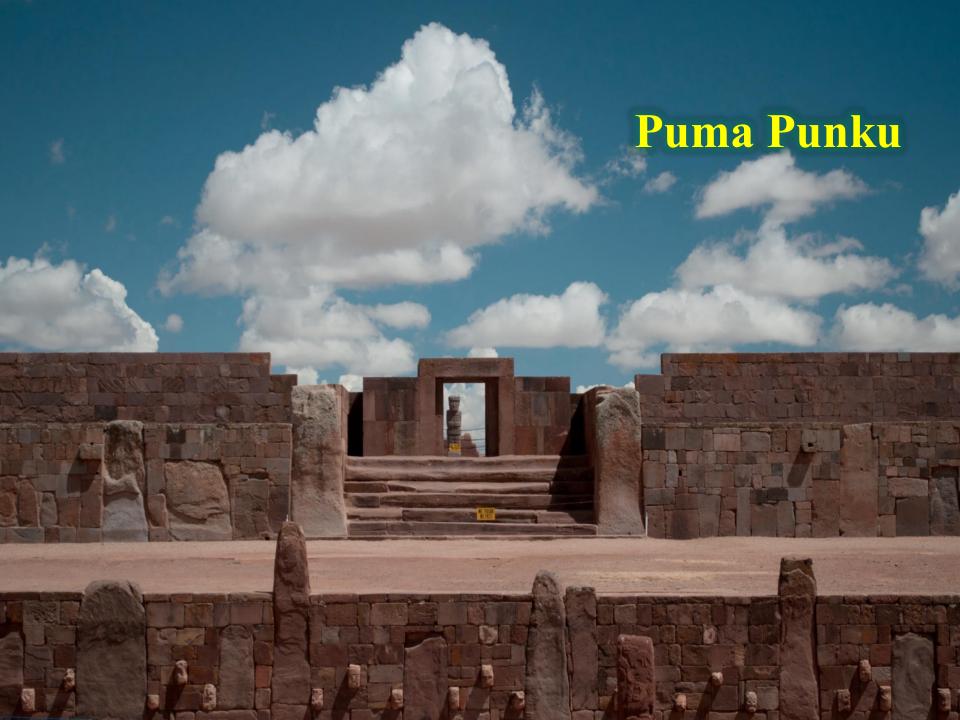

#### HIGH TECHNOLOGY

- 1. Pre-Flood artifacts
- 2. Sophisticated Architecture

Great Ziggurat - Ur

Similar to Ziggurats in Sumer 410'x354' at base, 203' in height

Hatshepsut
Obelisk
(Karnak
Temple)

#### HIGH TECHNOLOGY

- 1. Pre-Flood artifacts
- 2. Sophisticated Architecture
- 3. Astronomical Knowledge