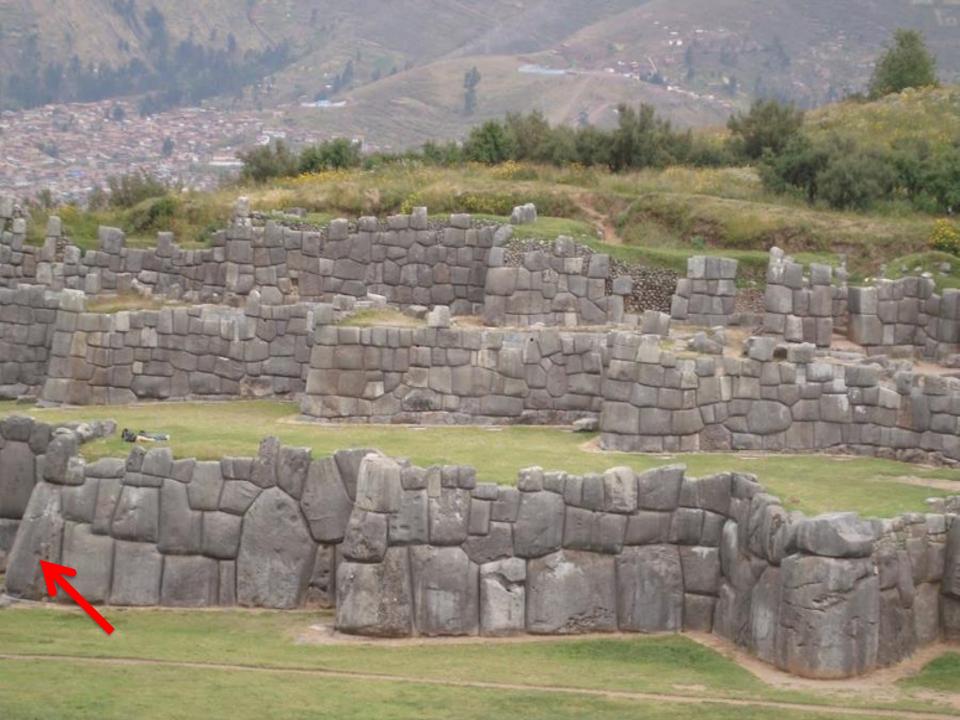

#### HIGH TECHNOLOGY

- 1. Pre-Flood artifacts
- 2. Sophisticated Architecture
- 3. Astronomical Knowledge

#### CHANKILLO In Peru 2300 year old

photo credits: Ivan Ghezzi

- 1. Pre-Flood artifacts
- 2. Sophisticated Architecture
- 3. Astronomical Knowledge
- 4. High Tech Instruments

- 1. Pre-Flood artifacts
- 2. Sophisticated Architecture
- 3. Astronomical Knowledge
- 4. High Tech Instruments
- 5. High Tech Knowledge