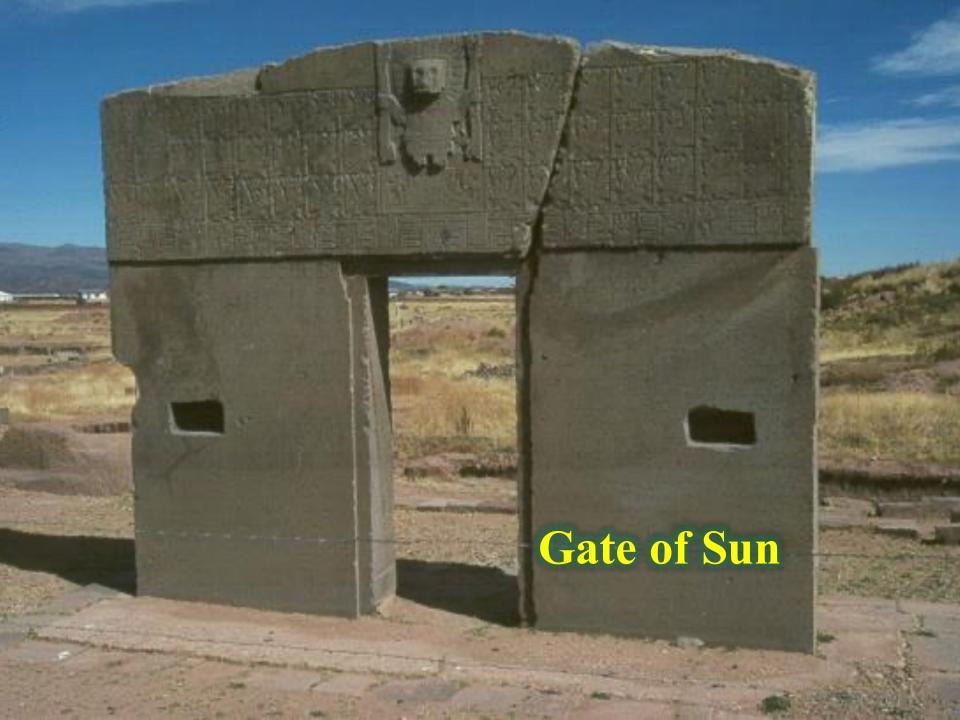

#### HIGH TECHNOLOGY

- 1. Pre-Flood artifacts
- 2. Sophisticated Architecture

Great Ziggurat - Ur

Similar to Ziggurats in Sumer 410'x354' at base, 203' in height

Hatshepsut
Obelisk
(Karnak
Temple)

#### HIGH TECHNOLOGY

- 1. Pre-Flood artifacts
- 2. Sophisticated Architecture
- 3. Astronomical Knowledge