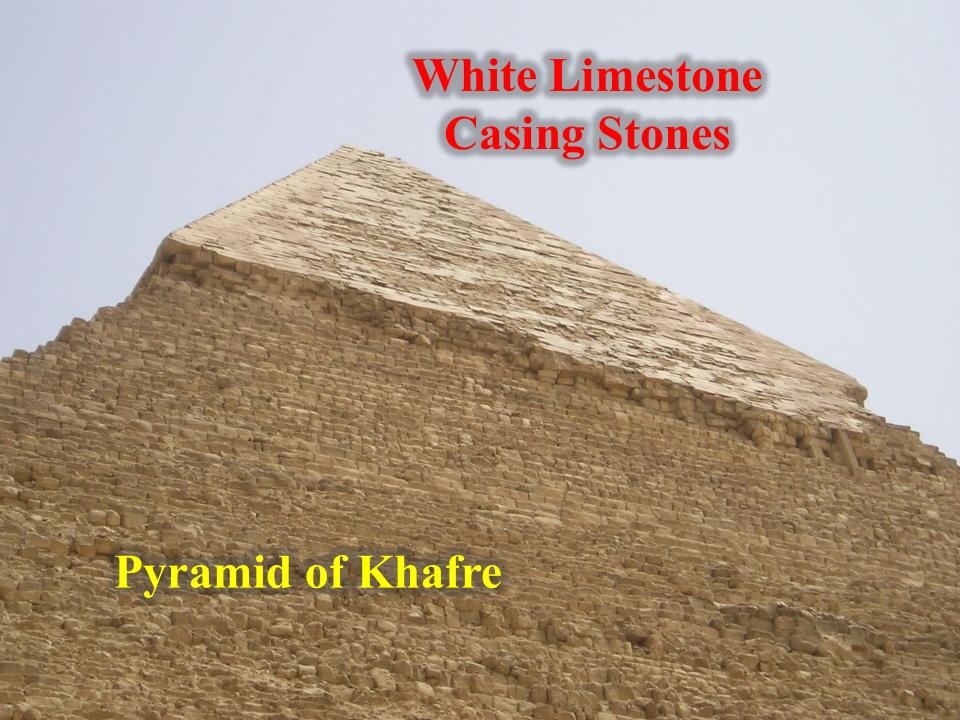

#### Amun-Ra at Hatshepsut Temple

white limestone on top of 2nd

The Great
Pyramid
Khufu (Cheops)

Aligned to Constellation Orion

>3 Million limestone blocks - 2.5-15 tons

13 acres
Level to 7/8

**Bent Pyramid outer casing** 