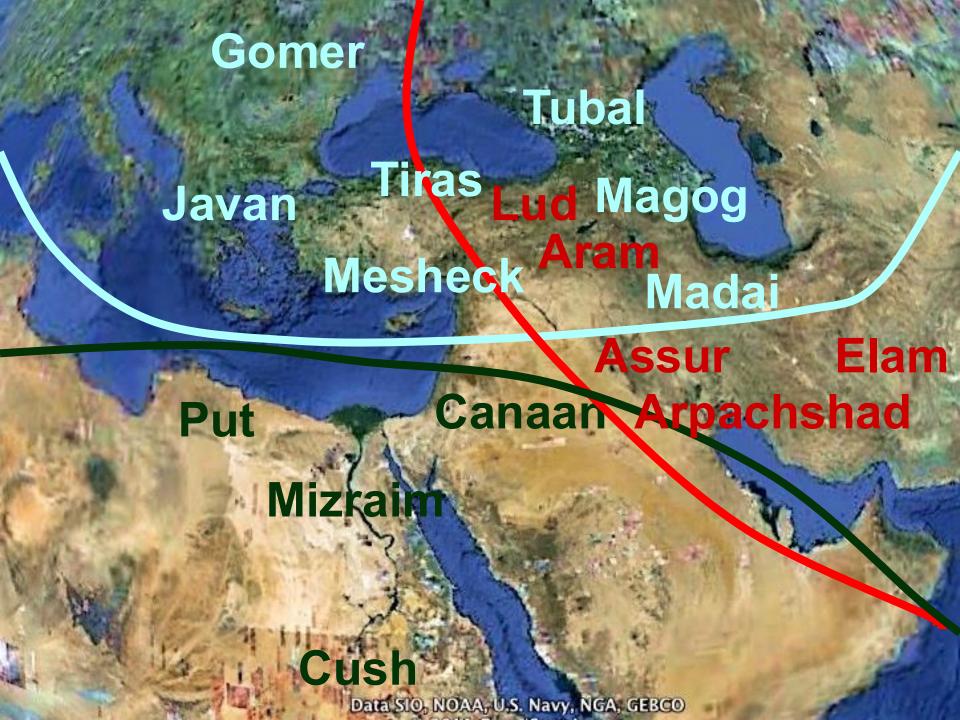

## ACTS 17:24-28

Act 17:26-27 and He made from one man every nation of mankind to live on all the face of the earth, having determined their appointed times and the boundaries of their habitation, 27 that they would seek God, if perhaps they might grope for Him and find Him, though He is not far from each one of us;