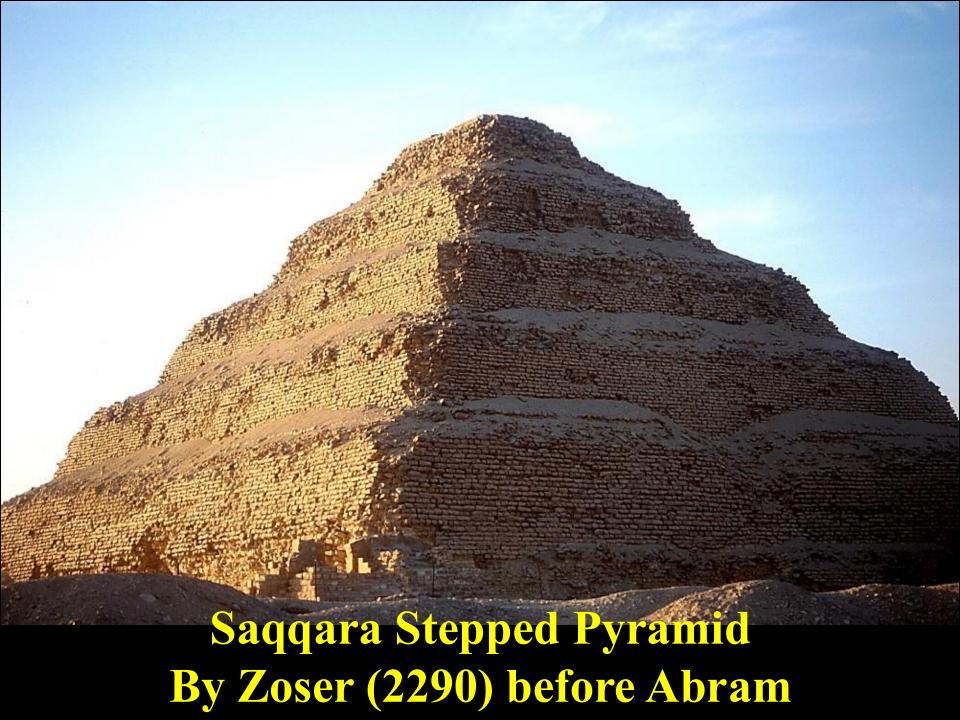

#### HIGH TECHNOLOGY

- 1. Pre-Flood artifacts
- 2. Sophisticated Architecture
- 3. Astronomical Knowledge