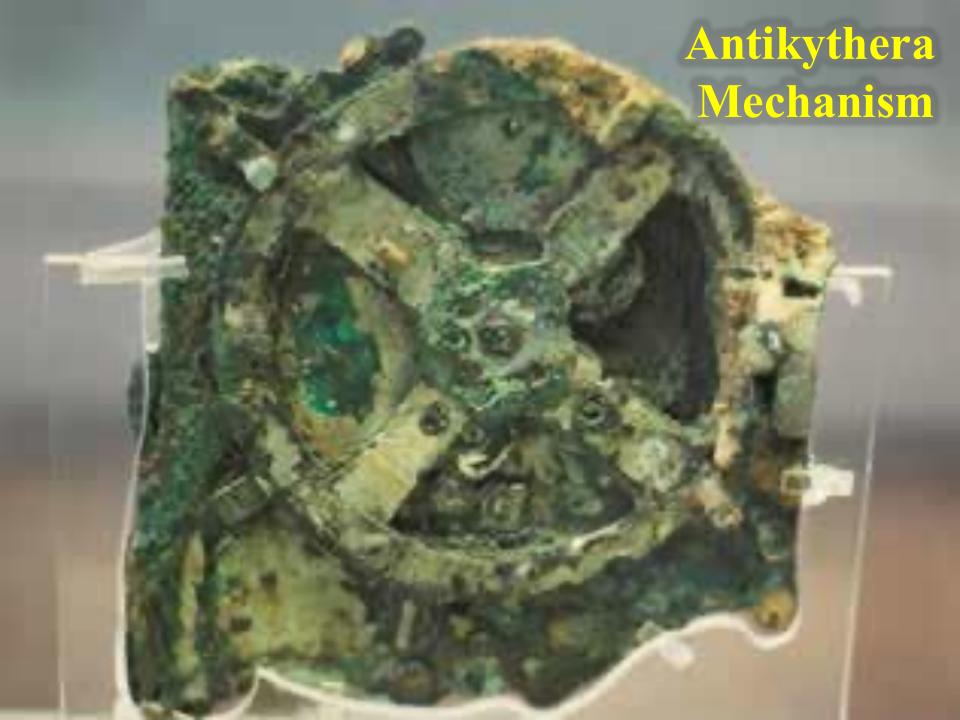

#### CHANKILLO In Peru 2300 year old

photo credits: Ivan Ghezzi

- 1. Pre-Flood artifacts
- 2. Sophisticated Architecture
- 3. Astronomical Knowledge
- 4. High Tech Instruments

- 1. Pre-Flood artifacts
- 2. Sophisticated Architecture
- 3. Astronomical Knowledge
- 4. High Tech Instruments
- 5. High Tech Knowledge