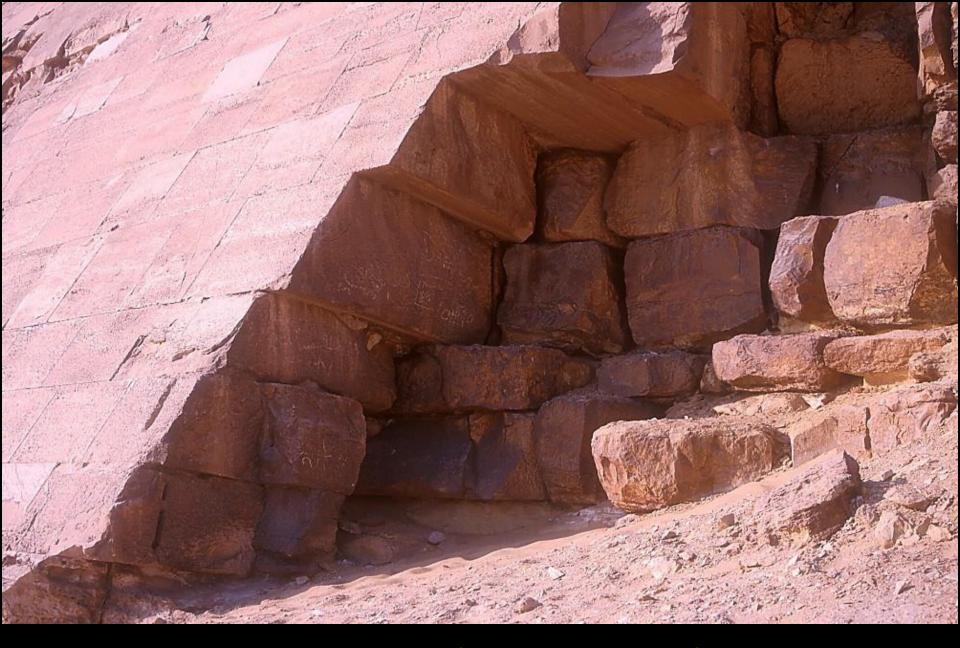

#### Amun-Ra at Hatshepsut Temple

white limestone on top of 2nd

The Great
Pyramid
Khufu (Cheops)

Aligned to Constellation Orion

>3 Million limestone blocks - 2.5-15 tons

13 acres
Level to 7/8

**Bent Pyramid outer casing** 