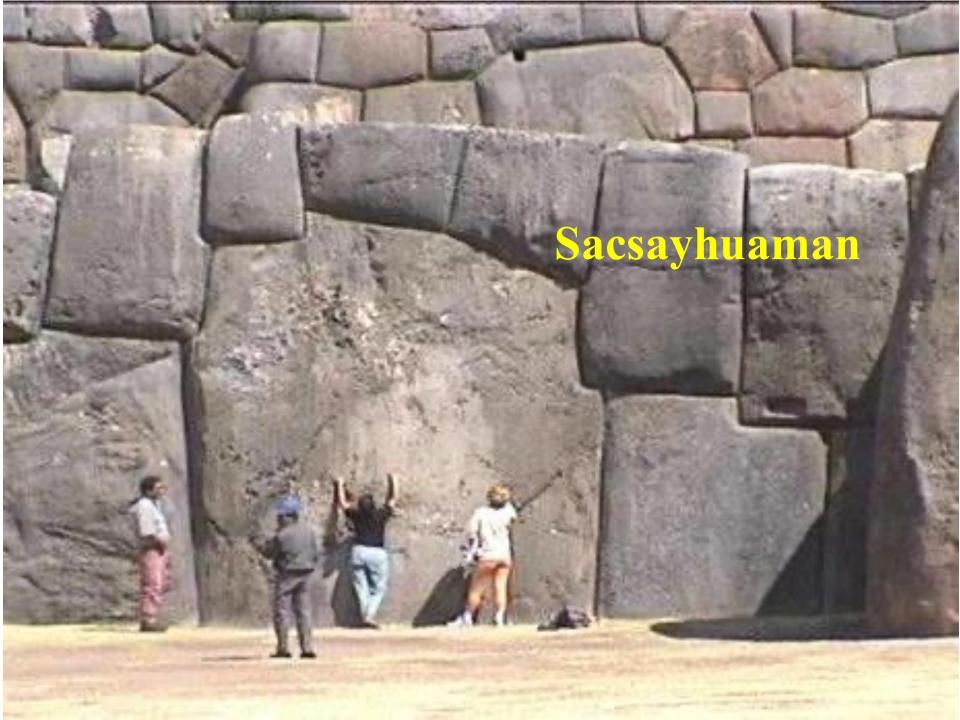

#### HIGH TECHNOLOGY

- 1. Pre-Flood artifacts
- 2. Sophisticated Architecture
- 3. Astronomical Knowledge

#### CHANKILLO In Peru 2300 year old

photo credits: Ivan Ghezzi

- 1. Pre-Flood artifacts
- 2. Sophisticated Architecture
- 3. Astronomical Knowledge
- 4. High Tech Instruments

- 1. Pre-Flood artifacts
- 2. Sophisticated Architecture
- 3. Astronomical Knowledge
- 4. High Tech Instruments
- 5. High Tech Knowledge