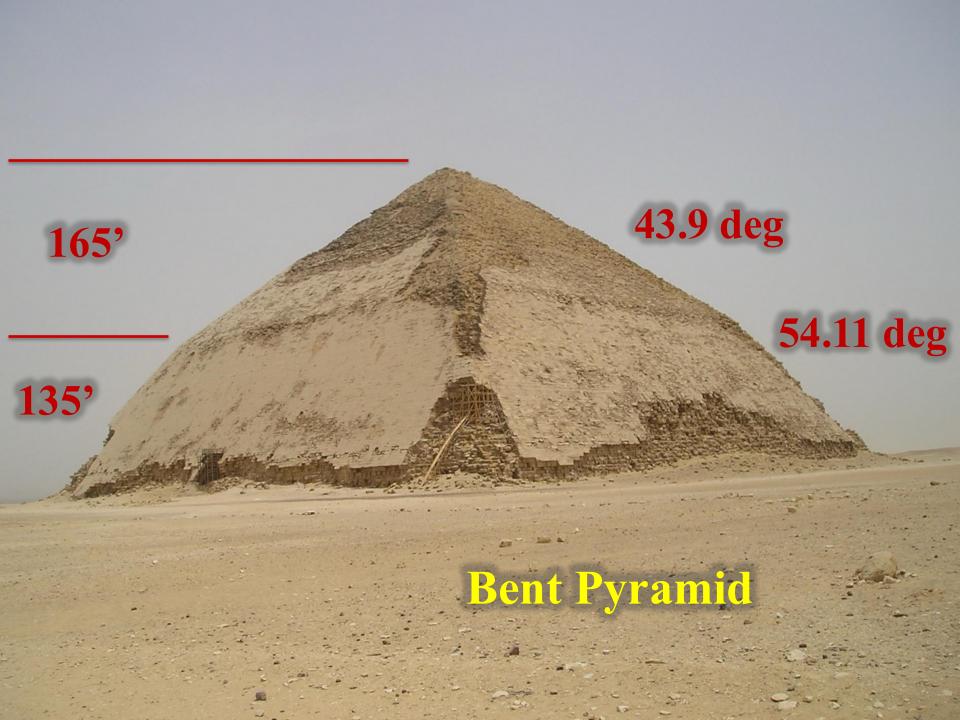

#### Amun-Ra at Hatshepsut Temple

white limestone on top of 2nd

The Great
Pyramid
Khufu (Cheops)

Aligned to Constellation Orion

>3 Million limestone blocks - 2.5-15 tons

13 acres
Level to 7/8

**Bent Pyramid outer casing** 