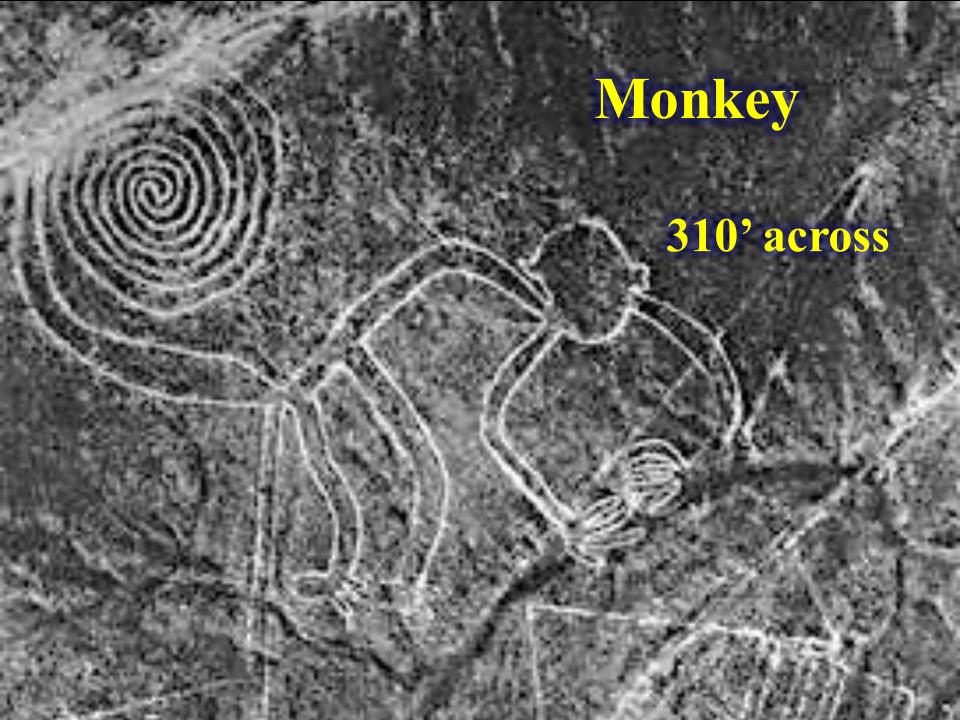

histicated Architecture
- 3. Astronomical Knowledge
- 4. High Tech Instruments



- 1. Pre-Flood artifacts
- 2. Sophisticated Architecture
- 3. Astronomical Knowledge
- 4. High Tech Instruments
- 5. High Tech Knowledge

"What is now fairly clearly established is that civilization, the arts and trades, and organized city life, with the division of labour, social stratification, a leisure class, written records, and so forth, began, in so far as the Middle East is concerned, with these Sumerians."

#### **Arthur Custance**





#### Amun-Ra at Hatshepsut Temple



white limestone on top of 2nd

The Great
Pyramid
Khufu (Cheops)

Aligned to Constellation Orion

>3 Million limestone blocks - 2.5-15 tons

13 acres
Level to 7/8











**Bent Pyramid outer casing** 





























- 1. Pre-Flood artifacts
- 2. Sophisticated Architecture
- 3. Astronomical Knowledge
- 4. High Tech Instruments
- 5. High Tech Knowledge
- 6. World Maps

"The evidence presented by the ancient maps appears to suggest that in remote times, before the rise of any of the known cultures, of a true civilization, of a comparatively advanced sort, which either was localized in one area but had worldwide commerce, or was, in a real sense, a worldwide culture."

**Charles Hapgood** 



## WORLD MAPS

- 1. Circumference of Earth
- 2. Details on every Continent
- 3. Spherical Trigonometry
- 4. Antarctica's shorelines
- 5. Remnant glaciers

- 1. Pre-Flood artifacts
- 2. Sophisticated Architecture
- 3. Astronomical Knowledge
- 4. High Tech Instruments
- 5. High Tech Knowledge
- 6. World Maps
- 7. Wor