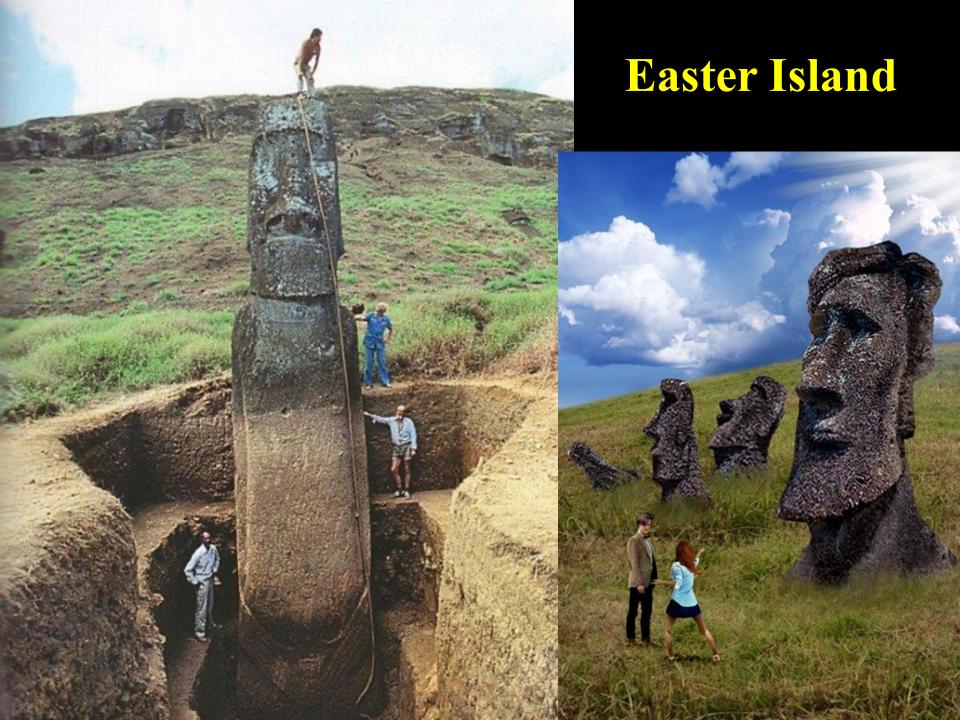

#### HIGH TECHNOLOGY

- 1. Pre-Flood artifacts
- 2. Sophisticated Architecture
- 3. Astronomical Knowledge

#### CHANKILLO In Peru 2300 year old

photo credits: Ivan Ghezzi

- 1. Pre-Flood artifacts
- 2. Sophisticated Architecture
- 3. Astronomical Knowledge
- 4. High Tech Instruments

- 1. Pre-Flood artifacts
- 2. Sophisticated Architecture
- 3. Astronomical Knowledge
- 4. High Tech Instruments
- 5. High Tech Knowledge