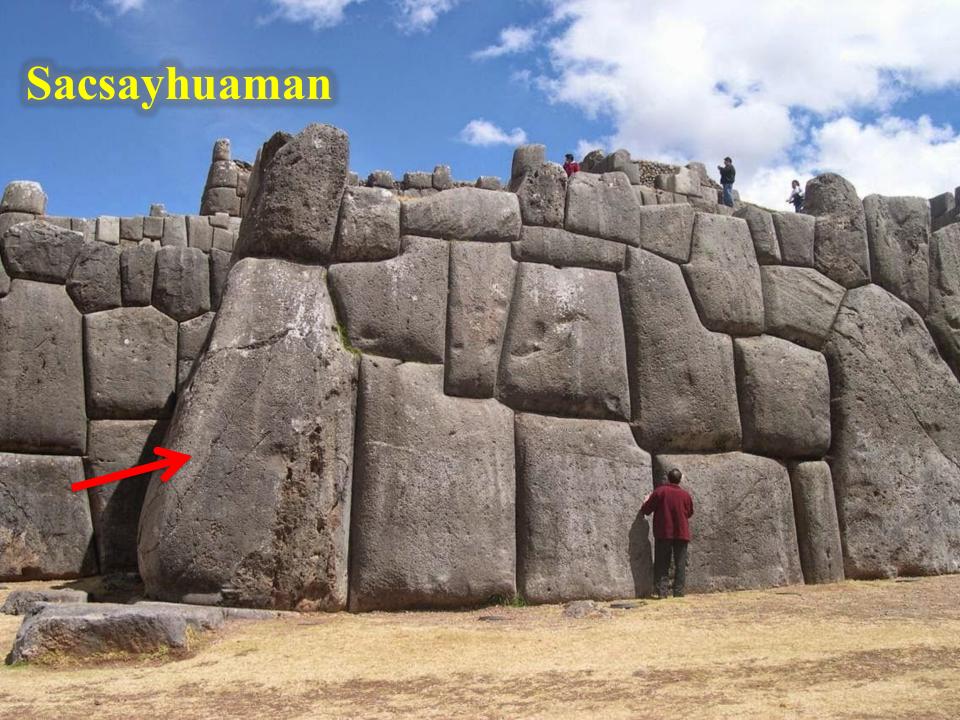

#### HIGH TECHNOLOGY

- 1. Pre-Flood artifacts
- 2. Sophisticated Architecture
- 3. Astronomical Knowledge

#### CHANKILLO In Peru 2300 year old

photo credits: Ivan Ghezzi

- 1. Pre-Flood artifacts
- 2. Sophisticated Architecture
- 3. Astronomical Knowledge
- 4. High Tech Instruments

- 1. Pre-Flood artifacts
- 2. Sophisticated Architecture
- 3. Astronomical Knowledge
- 4. High Tech Instruments
- 5. High Tech Knowledge