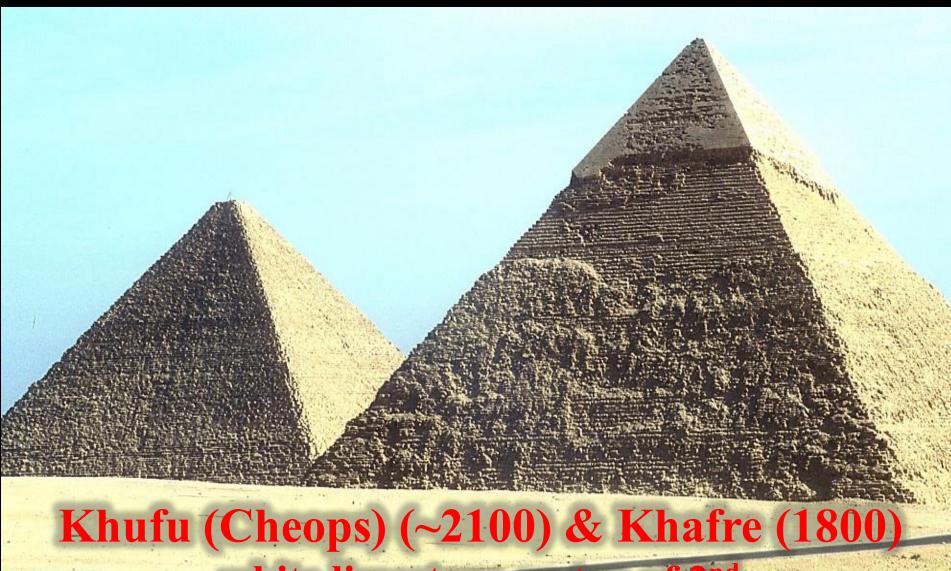

#### Amun-Ra at Hatshepsut Temple

white limestone on top of 2nd

The Great
Pyramid
Khufu (Cheops)

Aligned to Constellation Orion

>3 Million limestone blocks - 2.5-15 tons

13 acres
Level to 7/8

**Bent Pyramid outer casing** 