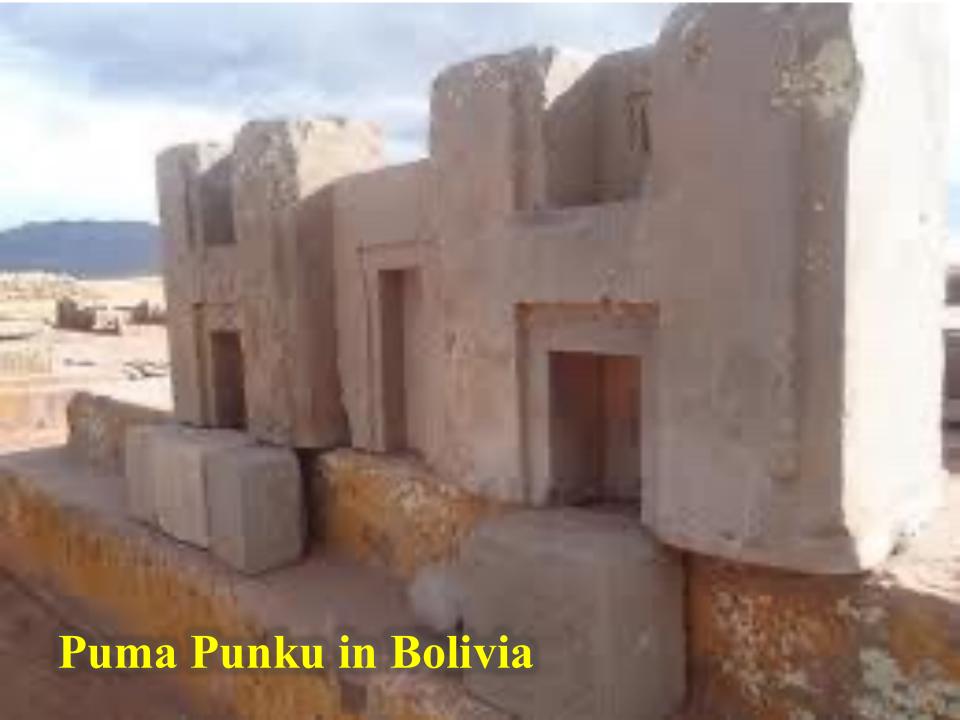

#### HIGH TECHNOLOGY

- 1. Pre-Flood artifacts
- 2. Sophisticated Architecture

Great Ziggurat - Ur

Similar to Ziggurats in Sumer 410'x354' at base, 203' in height

Hatshepsut
Obelisk
(Karnak
Temple)

#### HIGH TECHNOLOGY

- 1. Pre-Flood artifacts
- 2. Sophisticated Architecture
- 3. Astronomical Knowledge