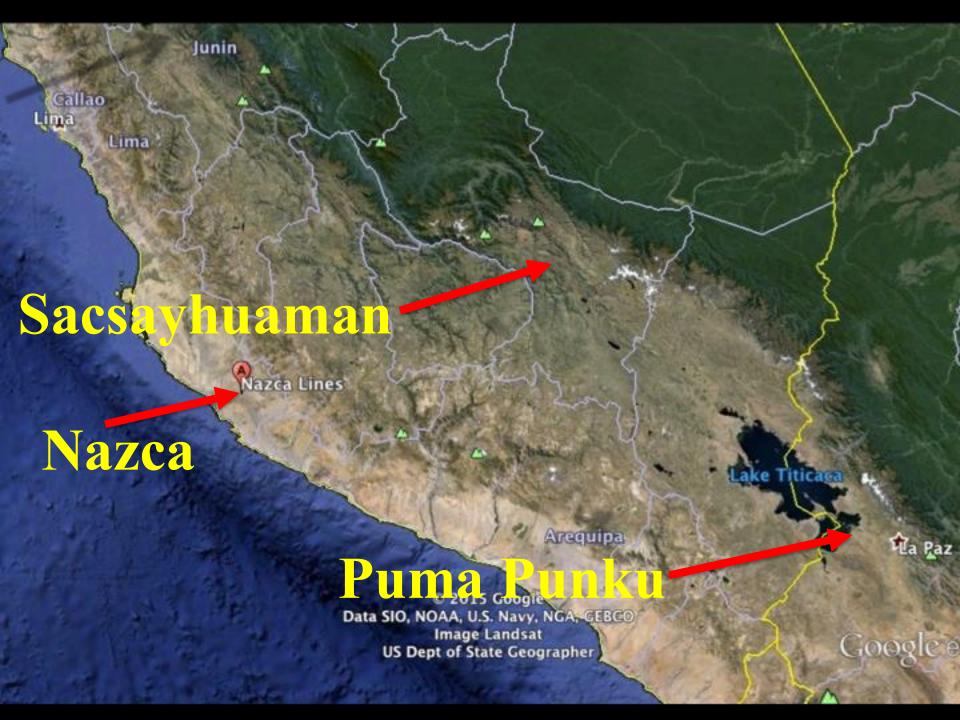

2. Sophisticated Architecture
- 3. Astronomical Knowledge
- 4. High Tech Instruments



- 1. Pre-Flood artifacts
- 2. Sophisticated Architecture
- 3. Astronomical Knowledge
- 4. High Tech Instruments
- 5. High Tech Knowledge

"What is now fairly clearly established is that civilization, the arts and trades, and organized city life, with the division of labour, social stratification, a leisure class, written records, and so forth, began, in so far as the Middle East is concerned, with these Sumerians."

#### **Arthur Custance**





#### Amun-Ra at Hatshepsut Temple



white limestone on top of 2nd

The Great
Pyramid
Khufu (Cheops)

Aligned to Constellation Orion

>3 Million limestone blocks - 2.5-15 tons

13 acres
Level to 7/8











**Bent Pyramid outer casing** 





























- 1. Pre-Flood artifacts
- 2. Sophisticated Architecture
- 3. Astronomical Knowledge
- 4. High Tech Instruments
- 5. High Tech Knowledge
- 6. World Maps

"The evidence presented by the ancient maps appears to suggest that in remote times, before the rise of any of the known cultures, of a true civilization, of a comparatively advanced sort, which either was localized in one area but had worldwide commerce, or was, in a real sense, a worldwide culture."

**Charles Hapgood** 



## WORLD MAPS

- 1. Circumference of Earth
- 2. Details on every Continent
- 3. Spherical Trigonometry
- 4. Antarctica's shorelines
- 5. Remnant glaciers

- 1. Pre-Flood artifacts
- 2. Sophisticated Architecture
- 3. Astronomical Knowledge
- 4. High Tech Instruments
- 5. High Tech Knowledge
- 6. World Maps
-