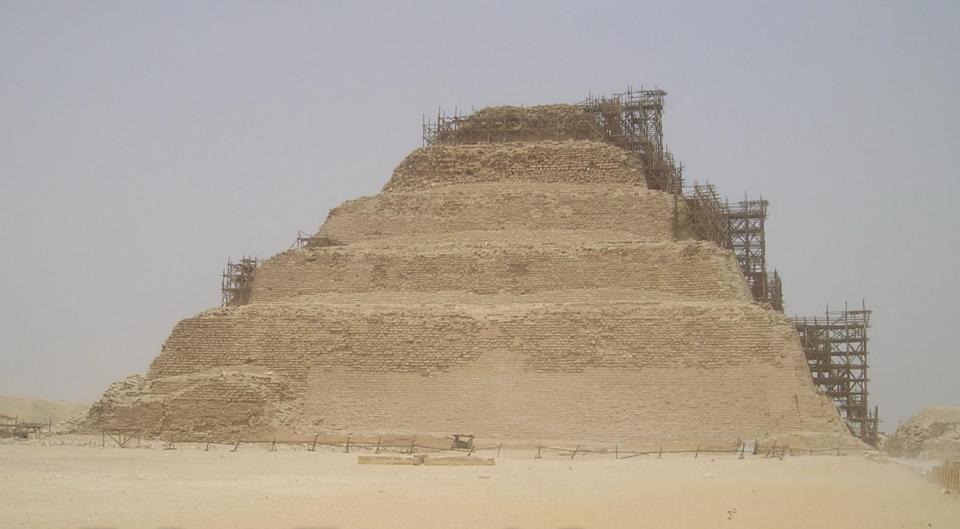

#### HIGH TECHNOLOGY

- 1. Pre-Flood artifacts
- 2. Sophisticated Architecture
- 3. Astronomical Knowledge