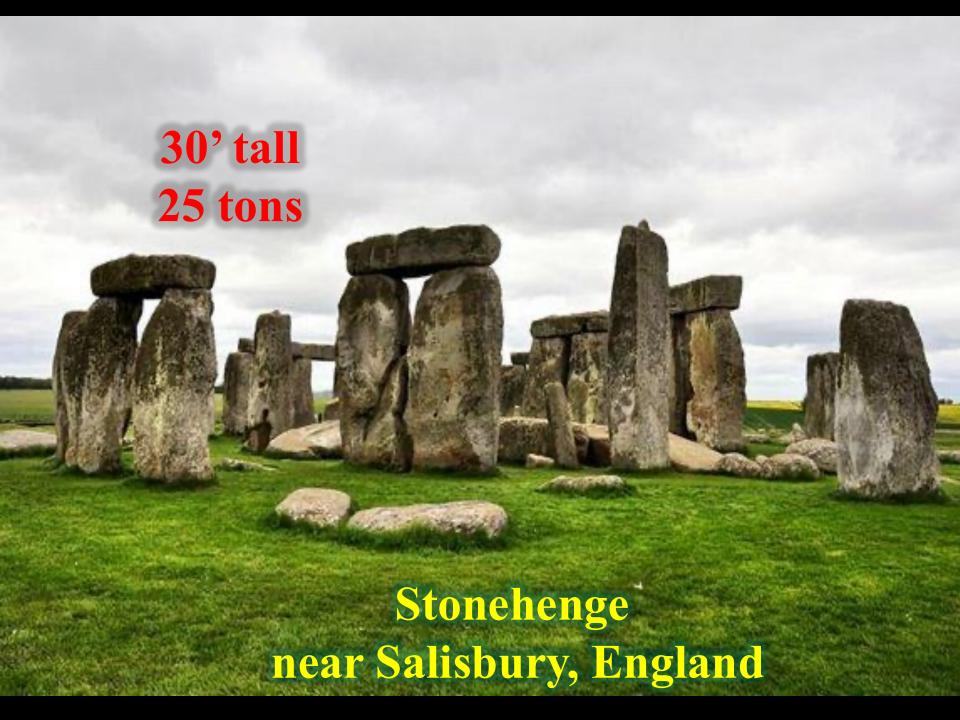

#### HIGH TECHNOLOGY

- 1. Pre-Flood artifacts
- 2. Sophisticated Architecture
- 3. Astronomical Knowledge