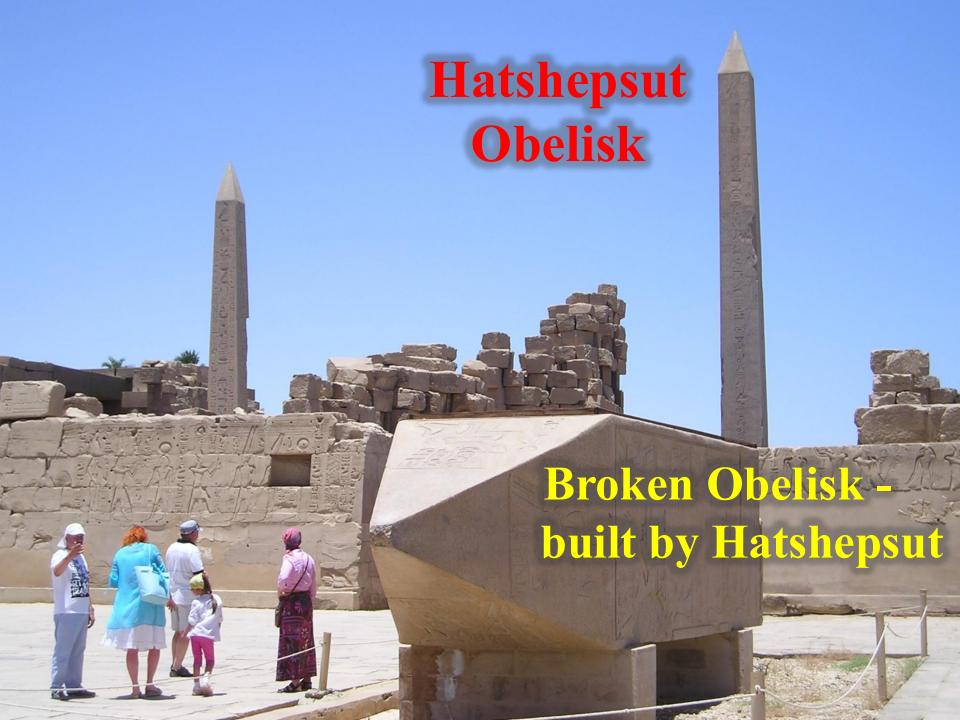

#### HIGH TECHNOLOGY

- 1. Pre-Flood artifacts
- 2. Sophisticated Architecture

Great Ziggurat - Ur

Similar to Ziggurats in Sumer 410'x354' at base, 203' in height

Hatshepsut
Obelisk
(Karnak
Temple)