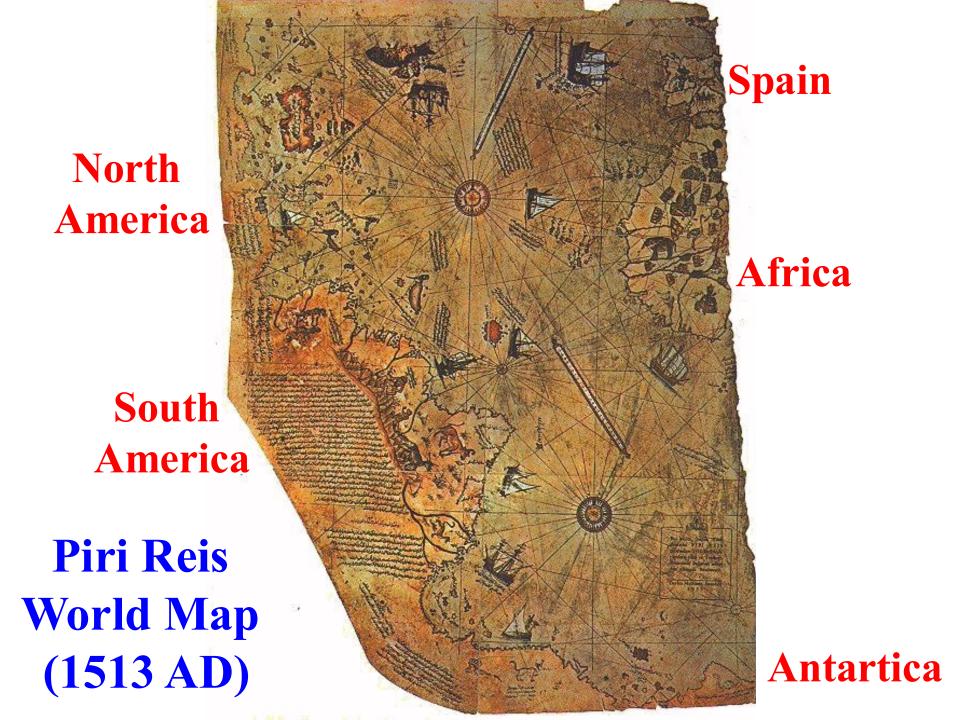

- 1. Pre-Flood artifacts
- 2. Sophisticated Architecture
- 3. Astronomical Knowledge
- 4. High Tech Instruments
- 5. High Tech Knowledge
- 6. World Maps

"The evidence presented by the ancient maps appears to suggest that in remote times, before the rise of any of the known cultures, of a true civilization, of a comparatively advanced sort, which either was localized in one area but had worldwide commerce, or was, in a real sense, a worldwide culture."

**Charles Hapgood** 

## WORLD MAPS

- 1. Circumference of Earth
- 2. Details on every Continent
- 3. Spherical Trigonometry
- 4. Antarctica's shorelines
- 5. Remnant glaciers

- 1. Pre-Flood artifacts
- 2. Sophisticated Architecture
- 3. Astronomical Knowledge
- 4. High Tech Instruments
- 5. High Tech Knowledge
- 6. World Maps
- 7. World-wide Commonality