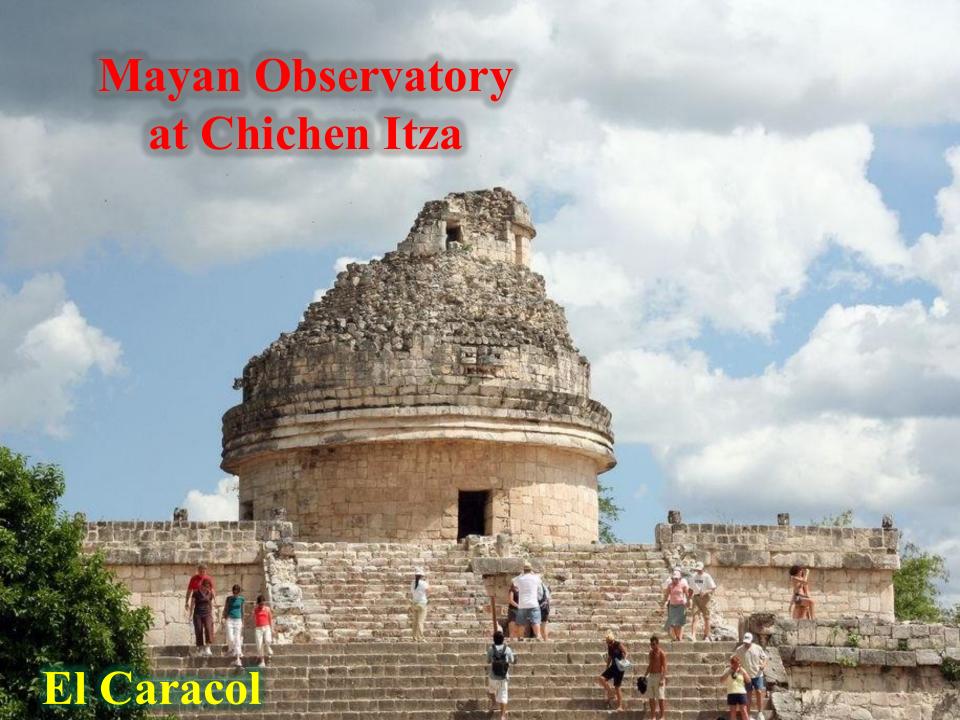

#### HIGH TECHNOLOGY

- 1. Pre-Flood artifacts
- 2. Sophisticated Architecture
- 3. Astronomical Knowledge

#### CHANKILLO In Peru 2300 year old

photo credits: Ivan Ghezzi

- 1. Pre-Flood artifacts
- 2. Sophisticated Architecture
- 3. Astronomical Knowledge
- 4. High Tech Instruments

- 1. Pre-Flood artifacts
- 2. Sophisticated Architecture
- 3. Astronomical Knowledge
- 4. High Tech Instruments
- 5. High Tech Knowledge