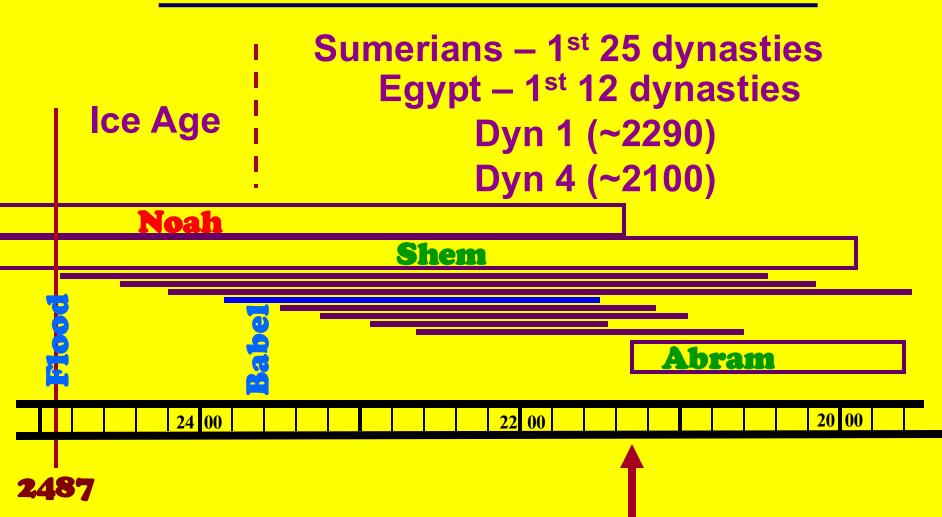

# FLOOD to ABRAHAM

"The high longevities of Noah's immediate family combined with the gentile Pentecost of human government to make that family the most astounding aristocracy the world has known. ... During this period, all but one of the 25 dynasties of the Sumerian King list and the first 12 dynasties of Egypt ran their course. ...

John Pilkey

Shem outlived most of them ... This era of the cohabitation of the earth by men who were virtual 'gods' alongside men of more obvious mortality parallels the future Millennial Kingdom when resurrected saints will coexist with mortal humanity in building the greatest civilization history has ever seen." John Pilkey