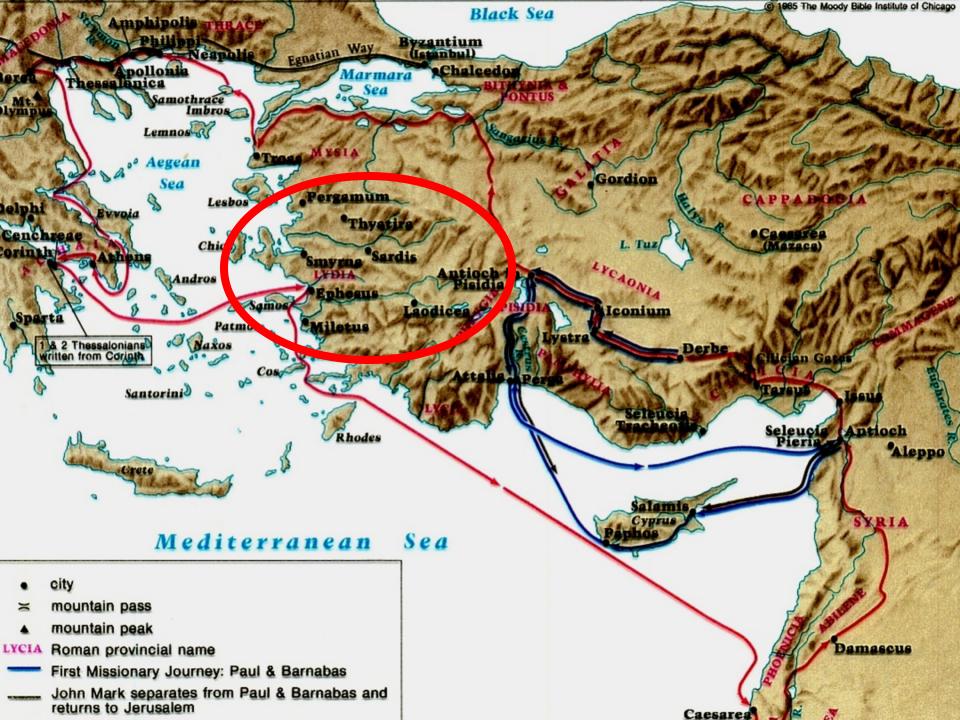

## OUTLINE

| I. Vision of J.C. among 7 Churches | 1-3    |
|------------------------------------|--------|
| A. Introduction                    | 1:1-8  |
| B. Vision of Jesus Christ          | 1:9-20 |
| C. Letters to the 7 Churches       | 2-3    |
| 1. Church at Ephesus               | 2:1-7  |

# EPHESUS