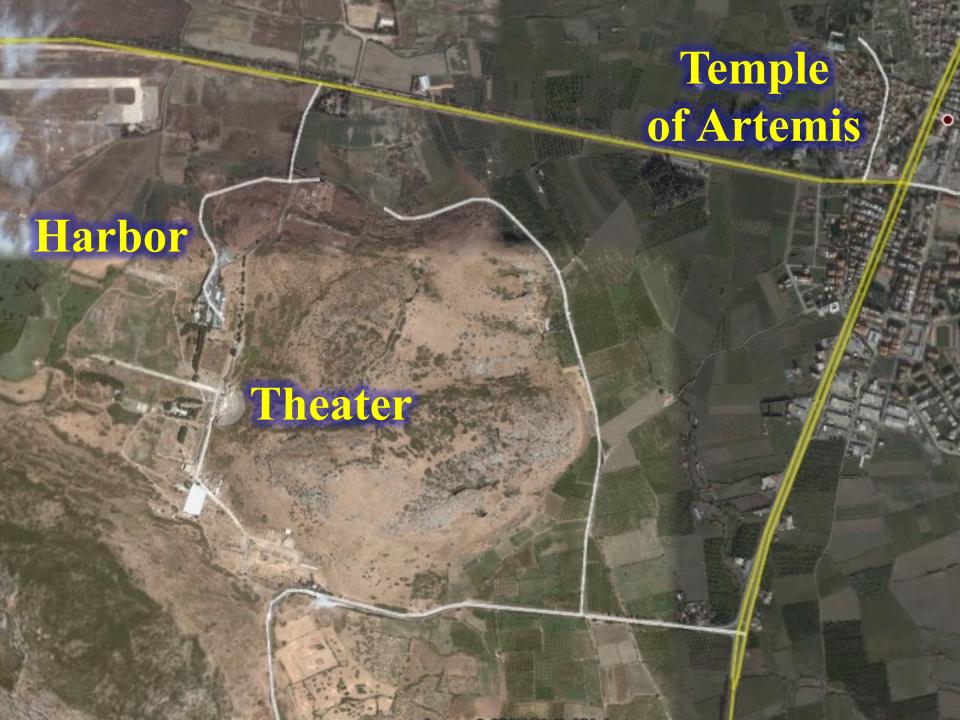

#### PATTERN

- 1. Commission
- 2. Correspondent
- 3. Compliment
- 4. Complaint
- 5. Correction
- 6. Call
- 7. Challenge





## ESSENCE

- 1. Ephesus Lost 1st Love
- 2. Smyrna Suffering
- 3. Pergamum Compromise
- 4. Thyatira Apostasy
- 5. Sardis Deadness
- 6. Philadelphia Faithful
- 7. Laodicea Lukewarm

## DANDRAMA

- > Doctrinal Purity
- >Practical Life
- >Evil Dangers
- >Future Perspective
- > Rewards for Overcomers

## OUTLINE

| I. Vision of J.C. among 7 Churches | 1-3    |
|------------------------------------|--------|
| A. Introduction                    | 1:1-8  |
| B. Vision of Jesus Christ          | 1:9-20 |
| C. Letters to the 7 Churches       | 2-3    |
| 1. Church at Ephesus               | 2:1-7  |

# EPHESUS











#### **Ephesus area of Temple of Artemis**













# **Emperor Domitian**









































# EPHESUS



#### 7 ANGELS

- 1. Pastors/Leaders
- 2. Prophets

- 3. Bearers of Book
- 4. Spirits of Churches
- 5. Guardian Angels

### KEY TERMS

1. Lampstand - λυχνία (luchvia)
not candlestick (KJV)
individual lampstands with oil lamps

Symbol interpreted in 1:20

Individual
Lampstands
in Rev 1



### KEY TERMS

- 1. Lampstand λυχνία (luchvia)
  not candlestick (KJV)
  individual lampstands with oil lamps
- 2. Says this ταδε λέγει (tade legei) over 300x in LXX to introduce prophetic declarations

# EPHESUS