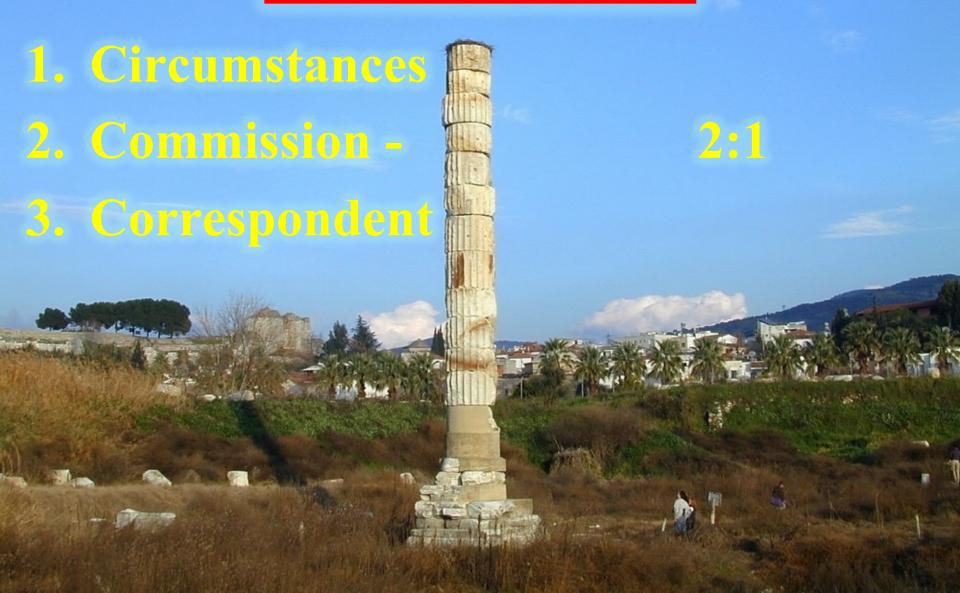

#### PATTERN

- 1. Commission
- 2. Correspondent
- 3. Compliment
- 4. Complaint
- 5. Correction
- 6. Call
- 7. Challenge

## OUTLINE

| I. Vision of J.C. among 7 Churches | 1-3    |
|------------------------------------|--------|
| A. Introduction                    | 1:1-8  |
| B. Vision of Jesus Christ          | 1:9-20 |
| C. Letters to the 7 Churches       | 2-3    |
| 1. Church at Ephesus               | 2:1-7  |