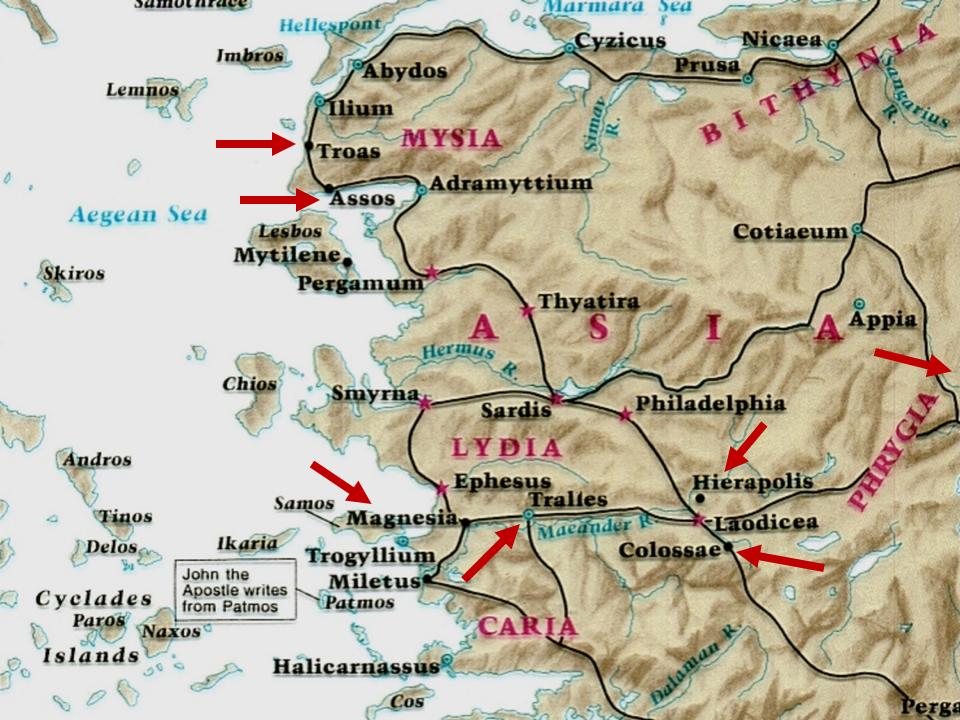

## OUTLINE

| I. Vision of J.C. among 7 Churches | 1-3    |
|------------------------------------|--------|
| A. Introduction                    | 1:1-8  |
| B. Vision of Jesus Christ          | 1:9-20 |
| C. Letters to the 7 Churches       | 2-3    |
| 1. Church at Ephesus               | 2:1-7  |