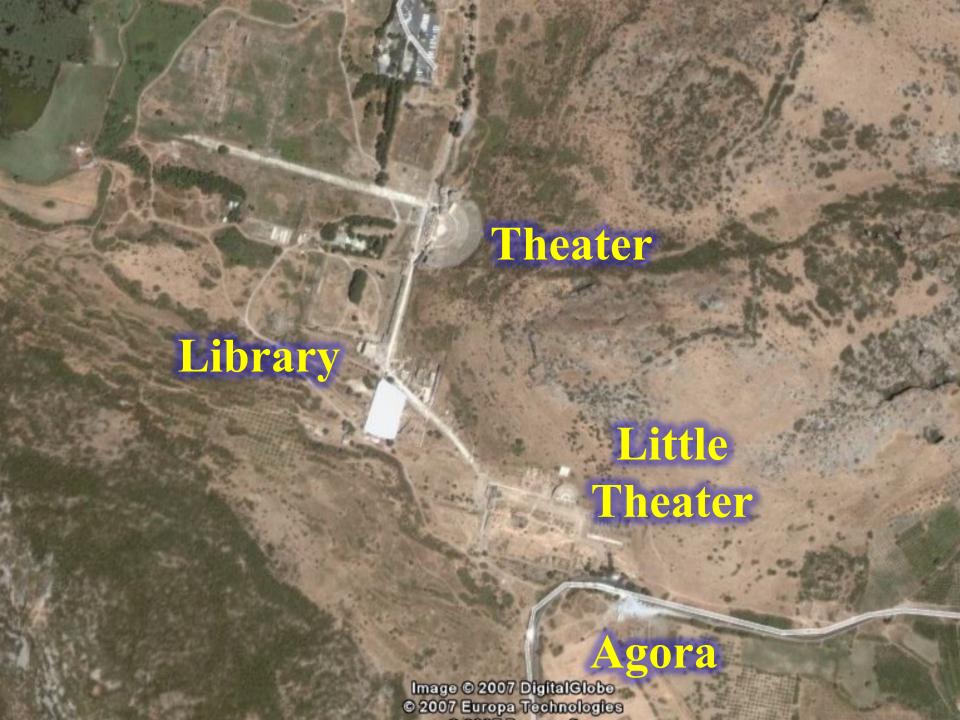

Correspondent
- 3. Compliment
- 4. Complaint
- 5. Correction
- 6. Call
- 7. Challenge





## ESSENCE

- 1. Ephesus Lost 1st Love
- 2. Smyrna Suffering
- 3. Pergamum Compromise
- 4. Thyatira Apostasy
- 5. Sardis Deadness
- 6. Philadelphia Faithful
- 7. Laodicea Lukewarm

## DANDRAMA

- > Doctrinal Purity
- >Practical Life
- >Evil Dangers
- >Future Perspective
- > Rewards for Overcomers

## OUTLINE

| I. Vision of J.C. among 7 Churches | 1-3    |
|------------------------------------|--------|
| A. Introduction                    | 1:1-8  |
| B. Vision of Jesus Christ          | 1:9-20 |
| C. Letters to the 7 Churches       | 2-3    |
| 1. Church at Ephesus               | 2:1-7  |

# EPHESUS











#### **Ephesus area of Temple of Artemis**













# **Emperor Domitian**









































# EPHESUS



#### 7 ANGELS

- 1. Pastors/Leaders
- 2. Prophets

- 3. Bearers of Book
- 4. Spirits of Churches
- 5. Guardian Angels

### KEY TERMS

1. Lampstand - λυχνία (luchvia)
not candlestick (KJV)
individual lampstands with oil lamps

Symbol interpreted in 1:20

Individual
Lampstands
in Rev 1



### KEY TERMS

- 1. Lampstand λυχνία (luchvia)
  not candlestick (KJV)
  individual lampstands with oil lamps
- 2. Says this ταδε λέγει (tade legei) over 300x in LXX to introduce prophetic declarations

# EPHESUS