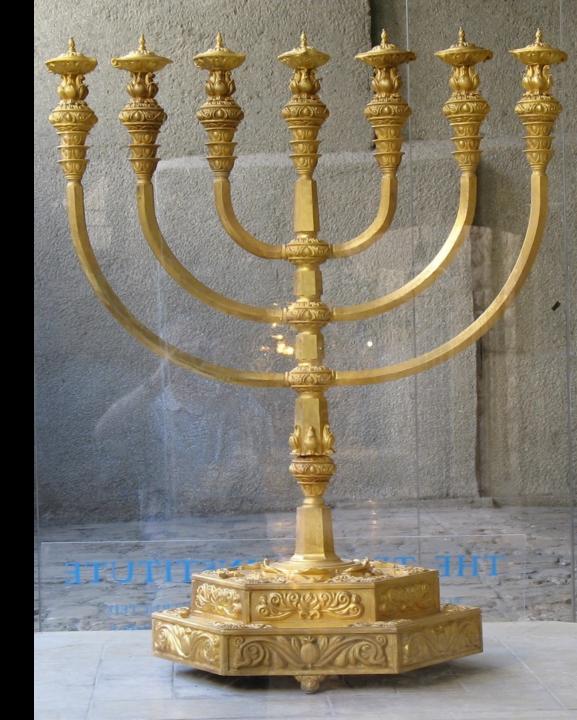

### KEY TERMS

1. Lampstand - λυχνία (luchvia)
not candlestick (KJV)
individual lampstands with oil lamps

Symbol interpreted in 1:20

Individual
Lampstands
in Rev 1