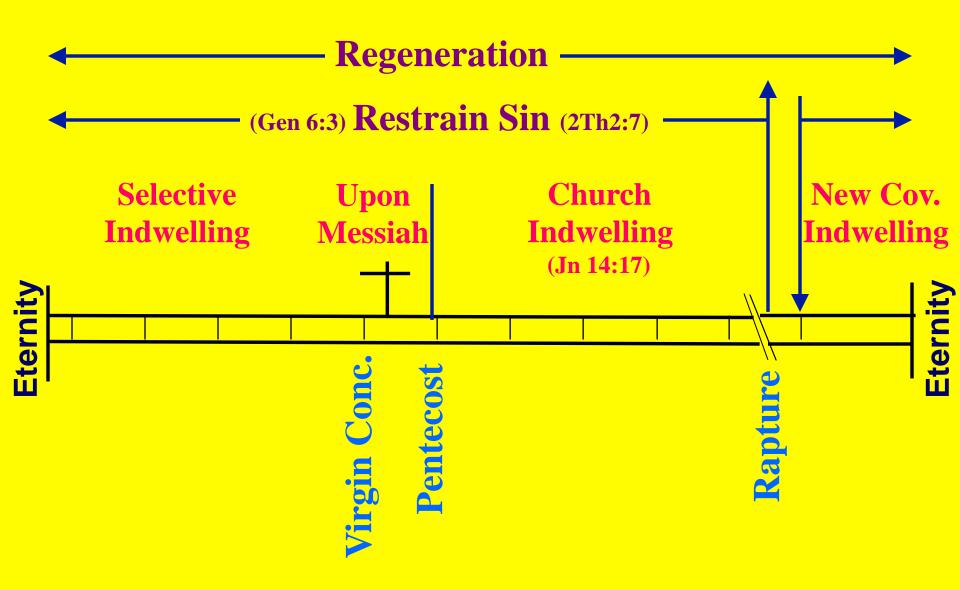

## TEOLOGICAL DATA

- 1. Does work of deity
- 2. Equips for construction
- 3. Reveals God's truth
- 4. Comes upon & indwells

## TEOLOGICAL DATA

- **1. Instruction thru miracles**
- 2. Comes upon leaders to empower
- **3. Empowered OT Saints**
- 4. Revelation thru prophets
- 5. Presence not permanent
- 6. Has attributes of God

## TEOLOGICAL DATA

- **1. Has attributes of God**
- 2. Role in ministry of Messiah
- 3. New Covenant indwelling

## LIFE of CHRIST

1. John the Baptist - Lk 1:15, 41, 67

- Conception Baptism -
- 4. Filling -
- 5. Death -
- 6. **Resurrection** -
- 7. Main Ministry -

Mt 1:18, 20 Mt 3:16, Jn 1:32 Mt 4:1, 21:18 Heb 9:14 **Rom 8:11** Jn 16:13-14

## In Life of Christ Before Pentecost In Acts In Future

#### >In Tribulation

- **Brings Israel to Redeemer** 
  - **Restrainer removed**

#### ≻In Millennium

New Covenant Fulfilled On Messiah

#### MINISTRY IN OT

**1. As Creator -**Gen 1:2, Ezek 2:2, 8:3 2. As Revealer -3. In Men 4. As Restrainer - Gen 6:3 **5.** Promise

## LIFE of CHRIST

- 1. Virgin Conception Mt 1:18-21
- 2. Baptism Anointing Mt 3:13-17
- 3. Filling -
- 4. Empowering -
- 5. Death -
- 6. Resurrection -
- 7. Promised HS -

Lk 4:1

- Ac 10:38
- Heb 9:14
- **Rom 8:11**
- **Jn 14:16-17**

#### MINISTRY IN NT

As Revealer of God's Word
 Before Pentecost
 In Life of Christ
 In Acts

# OT - (Ezek 36:27) John the Baptist - Lk 3:16 Jesus - Jn 14:16-18, Act 1:4-8