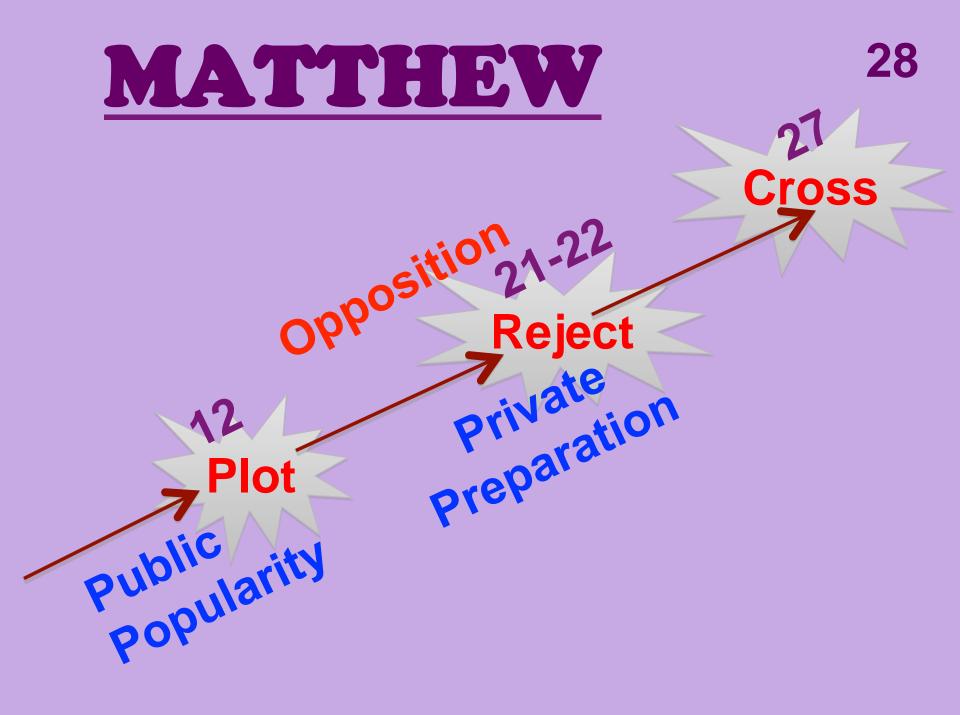

## Anticipation of Messiah - OT Ministry of Messiah - NT

**A. Ministry of Christ** Gospels **1. His Introduction** Mt 1-2 2. His Presentation as Messiah 3:1-4:11**3. His Authentication** Lk 4:14-8:3 4. His Rejection by Leaders Mt 12:22-50 **5. His Instruction to Disciples** 13-19

### Kingdom Offered

≻Offered -> Preparation ->Authenticated -➢ Rejection -➢New Form -**Removal** -**Postponed** -

3:1-2, 4:17 5-7 8-9 12:14 13 21:42-43 24-25

**A. Ministry of Christ** Gospels **1. His Introduction** Mt 1-2 3:1-4:11 2. His Presentation as Messiah **3. His Authentication** Lk 4:14-8:3 4. His Rejection by Leaders Mt 12:22-50 **5. His Instruction to Disciples** 13-19 **6. His Presentation to Nation** 21:1-26:16

### **Cemple Mount**

DECOMPT A MARKE

STREAMER STATE AND STREAMENT OF A STREAMENT

a stand and a stand of the stand

A. Ministry of Christ Gospels **Mt 1-2 1. His Introduction** 2. His Presentation as Messiah 3:1-4:11 **3. His Authentication** Lk 4:14-8:3 4. His Rejection by Leaders Mt 12:22-50 **5. His Instruction to Disciples** 13-19 6. His Presentation to Nation 21:1-26:16 26:17-28:20 7. His Rejection by Nation