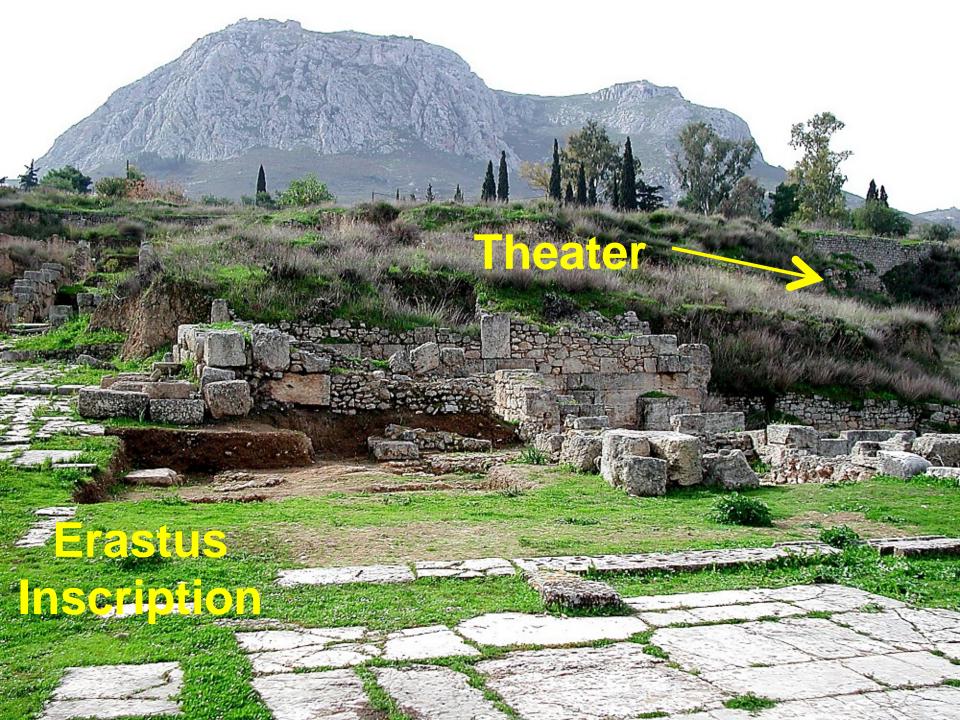

# Bema - Act 18:12

"Erastus in return for his appointment as city Treasure laid (the pavement) at his own expense"

-look like order