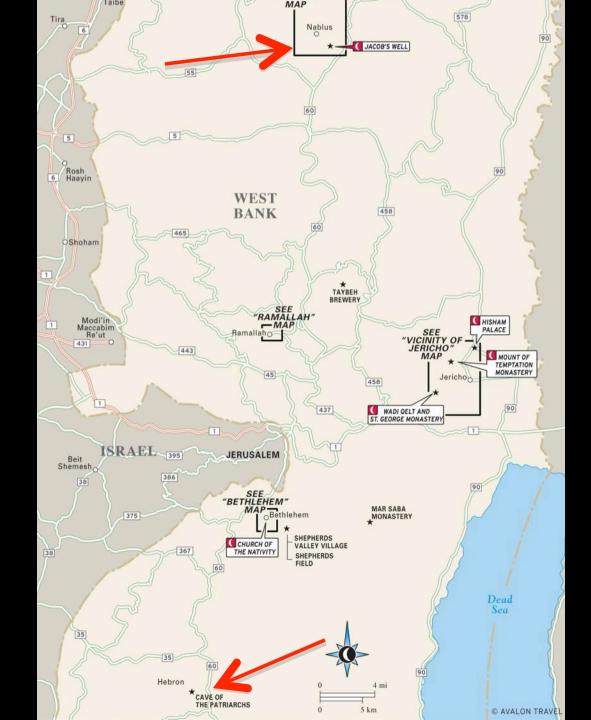

## **ISRAEL** 2019

### **BIBLE HISTORY**

## Anticipation of Messiah - OT Ministry of Messiah - NT

**A. Ministry of Christ** Gospels **1. His Introduction** Mt 1-2 2. His Presentation as Messiah 3:1-4:11**3. His Authentication** Lk 4:14-8:3 4. His Rejection by Leaders Mt 12:22-50 **5. His Instruction to Disciples** 13-19