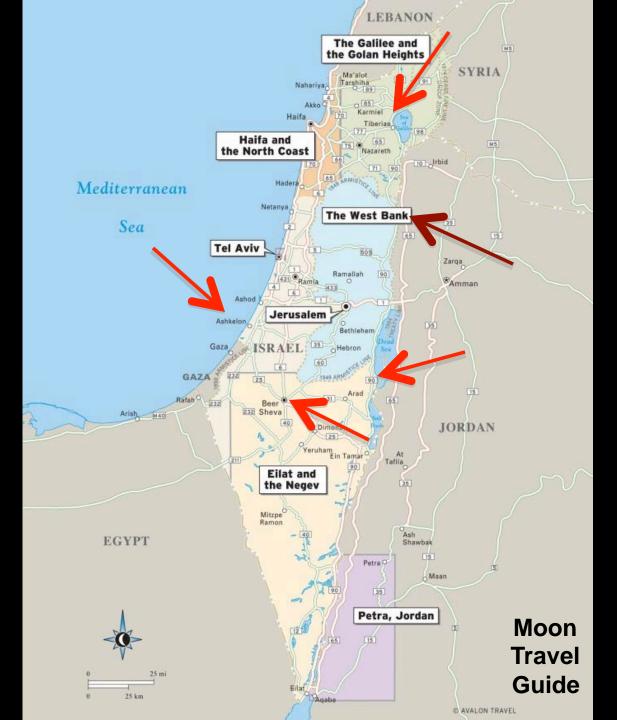

## **ISRAEL** 2019

### **BIBLE HISTORY**

## Anticipation of Messiah - OT Ministry of Messiah - NT

**A. Ministry of Christ** Gospels **1. His Introduction** Mt 1-2 2. His Presentation as Messiah 3:1-4:11**3. His Authentication** Lk 4:14-8:3 4. His Rejection by Leaders Mt 12:22-50 **5. His Instruction to Disciples** 13-19