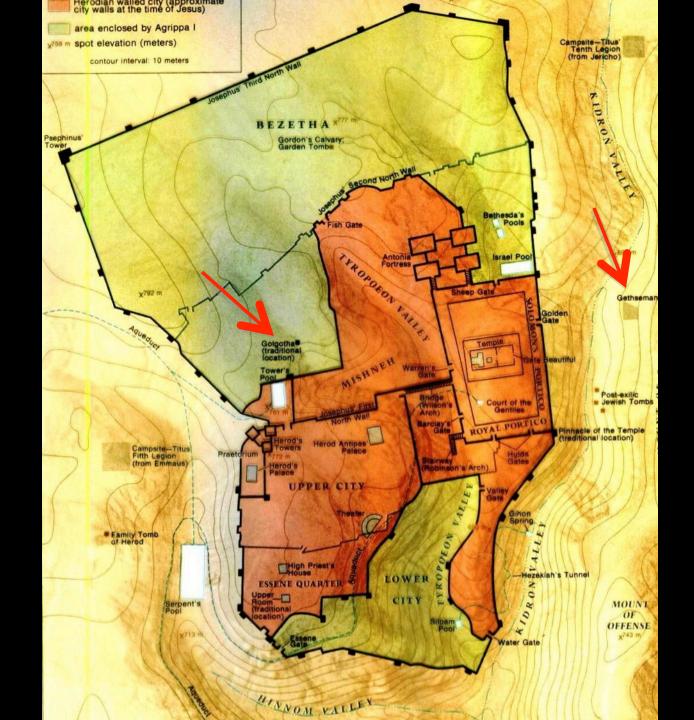

#### Gordon's Calvary

|                   |              | MA            | J             |                     | R                                |               |        | V            | <b>IS</b> |          |
|-------------------|--------------|---------------|---------------|---------------------|----------------------------------|---------------|--------|--------------|-----------|----------|
| Eternity Croation |              |               | Flood         | Abraham             | <b>Exodus</b><br><b>Conquest</b> |               | Return | Resurrection |           |          |
| rnit              | <b>4 ∳00</b> | <b>3 0</b> 00 |               | 2 0 <mark>00</mark> |                                  | <b>1 0</b> 00 |        |              |           | ji<br>ji |
| Eter              | Fall         |               | Scattering    |                     | Law                              | Kingdom       |        | Death        | N,        | Eternity |
|                   | 4143         |               | <b>2487</b> S |                     | 1445                             | -1031         | 536    | <b>33 AD</b> |           |          |