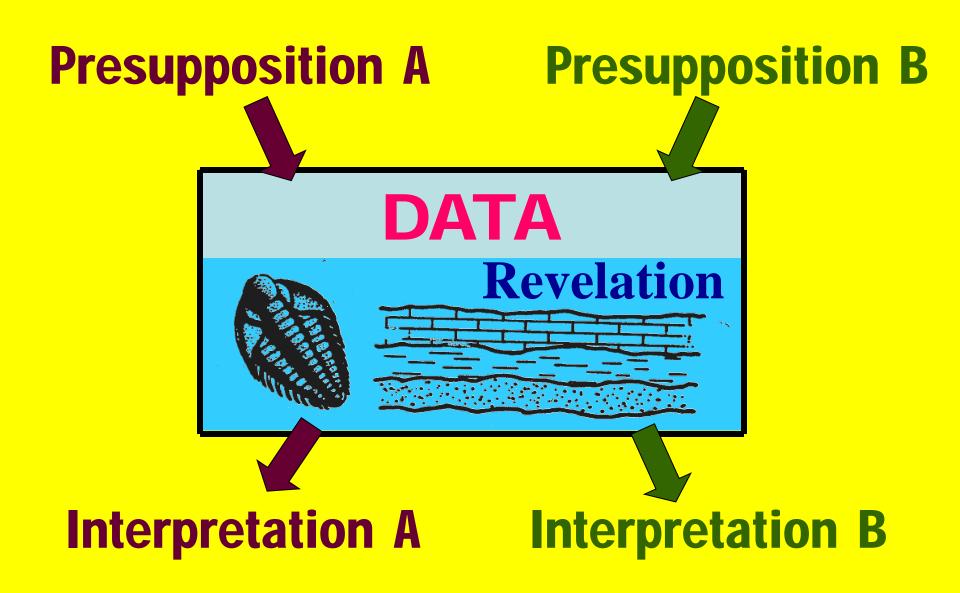

tics** 1. Scripture Hermeneutics 2. Science Hermeneutics **3. Secular Science** 4. Scripture Approach

**m74** 



created beginning & >Is Eternal transformation ► Is Infinite limited in all ways ► Is Truth reflection of truth ➢Is Self-existent - dependent & upheld ➢ Is Immutable - constants temporary as He desires **Is Sovereign -** servant to Creator

#### **BIBLICAL VIEW**

#### **Creator & Sovereign Lord**

Temporarily Constant & Dependent Creation

### **INTERPRETING CREATION**

- 1. Methodological Naturalism
  - a. Imposes naturalistic theory
  - **b.** Attempts to harmonize text
- 2. Biblical Worldview
  - a. Begin with Scripture
  - **b.** Avoid unbelieving worldview
  - c. Interpret physical data

#### "Where were you when I laid the foundations of the earth? ..."

**Job 38:4** 



#### **ISSUE of AUTHORITY**

#### > Old Earth View -

Science = Final Authority Scripture twisted to fit ≻ Young Earth View -

> Scripture = Final Authority Science fit into framework

**I. Introduction A. Assumptions B.** Attacks C. Approaches **D. Hermeneutics II. Exposition of Genesis**,1

**m74** 

#### **Sea of Galilee**