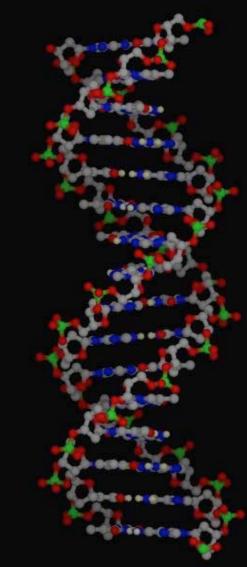

### DEOXYRIBO NUCLEIC ACID

DNA

Double Helix Chains
Library in Molecule
All Characteristics

More Info Stored than any Other Known System

## **DNA LIBRARY**

### Escherichia coli - ~ 3 million **3-letter codons**

= 3 volumes of **1,000** pages at 1,000 words/page

### Human - ~ 2 billion 3-letter codons

= 2,000 volumes of 1,000 pages at 1,000 words/page