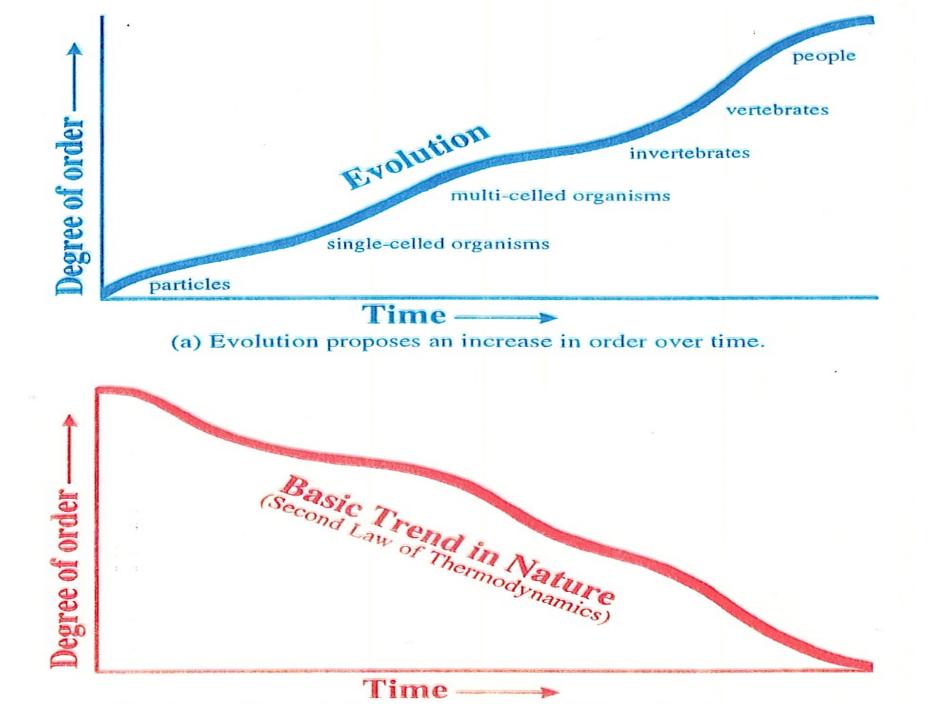

#### THE SECOND LAW OF THERMODYNAMICS

Natural systems spontaneously lose their order.

#### **Evolution** -

**Principle of Innovation Higher & Higher Complexity** 

Thermodynamics -Universally Accepted No Exceptions Observed Except True Miracles

**"Thus, heat always flows spontaneously** from a hotter to a colder body; gases always seep thru an opening spontaneously from a region of high pressure to a region of low pressure; gases & liquids left by themselves always tend to mix, not unmix. ... Rocks weather & crumble; iron rusts; people grow old. These are all examples of irreversible processes that take place naturally in only one direction &, by their one-sidedness, express the 2nd law of thermodynamics."