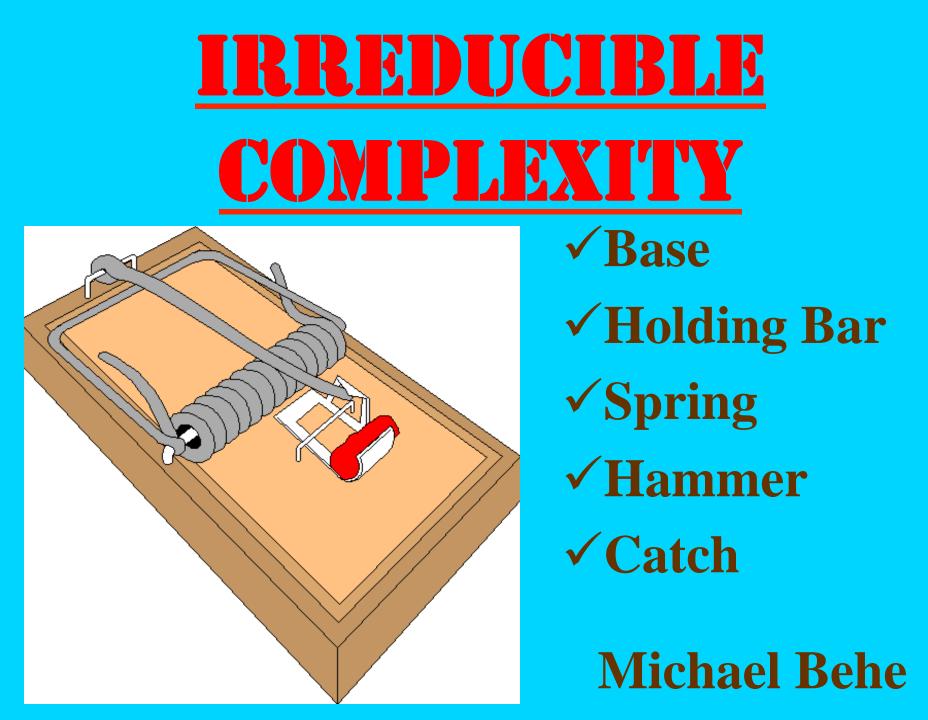

"The cumulative result shows with piercing clarity that life is based on machines—machines made of molecules!"

#### **Michael Behe**

"Molecular biology has shown that even the simplest of all living systems on earth today, bacterial cells, are exceedingly complex objects... far more complicated than anything built by man ..."