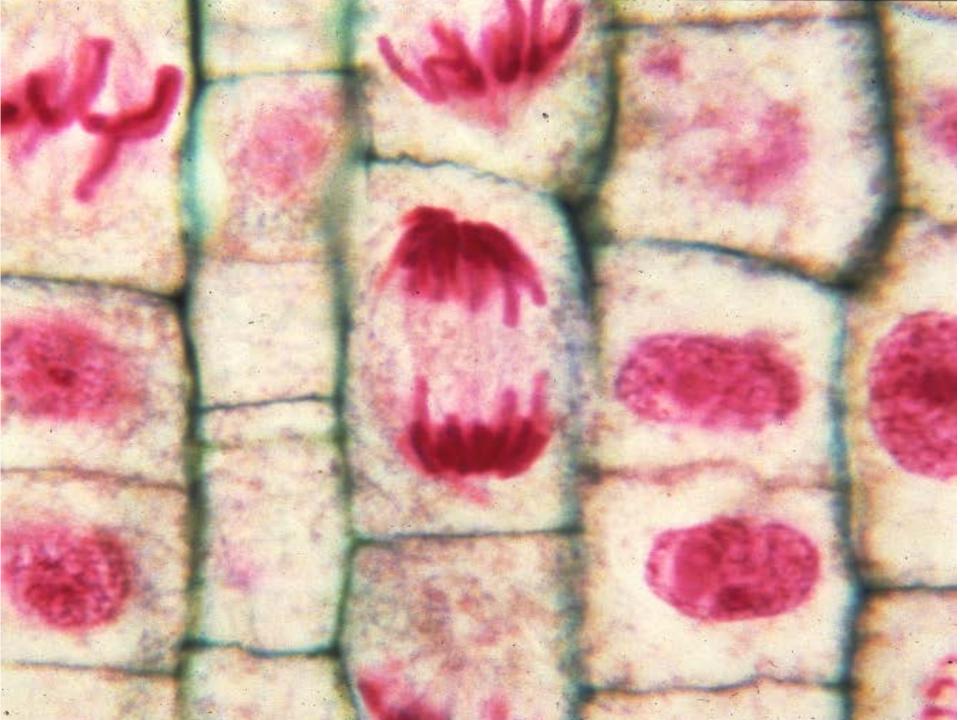

## Evidence of Design

Genetics

#### **Evolution - Life began in Simple Form**

- Nucleolus - Double Nuclear Membrane | Chromatin in Nucleoplasm

Plasma Membrane

Endoplasmic Reticulum with Ribosomes Golgi Complex

Cold, Co

Mitochondria

Centriole

Vacuole

Plasma

ole

✓ **DNA ✓ RNA** ✓ Mitochondian **√**ATP ✓ Polysaccharides ✓ Cyclic AMP

✓ Ribosomes ✓ Lysomes ✓ Lipids ✓ Porphyrims ✓ Proteins ✓ Amino Acids

- Nucleolus - Double Nuclear Membrane | Chromatin in Nucleoplasm

Plasma Membrane

Endoplasmic Reticulum with Ribosomes Golgi Complex

Cold, Co

Mitochondria

Centriole

Vacuole

Plasma

ole