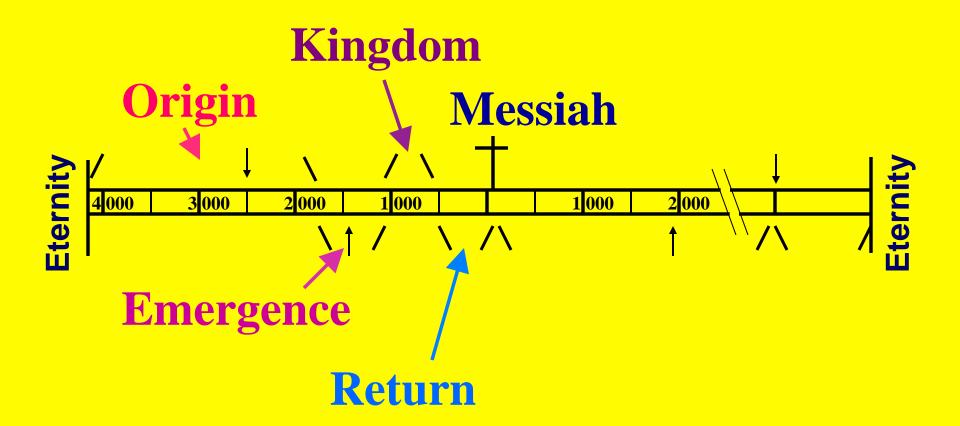

# **Anticipation of Messiah**

- I. Origin of Israel
- II. Emergence of Israel
- III. Kingdom of Israel
- IV. Return of Israel

Millennium

Church