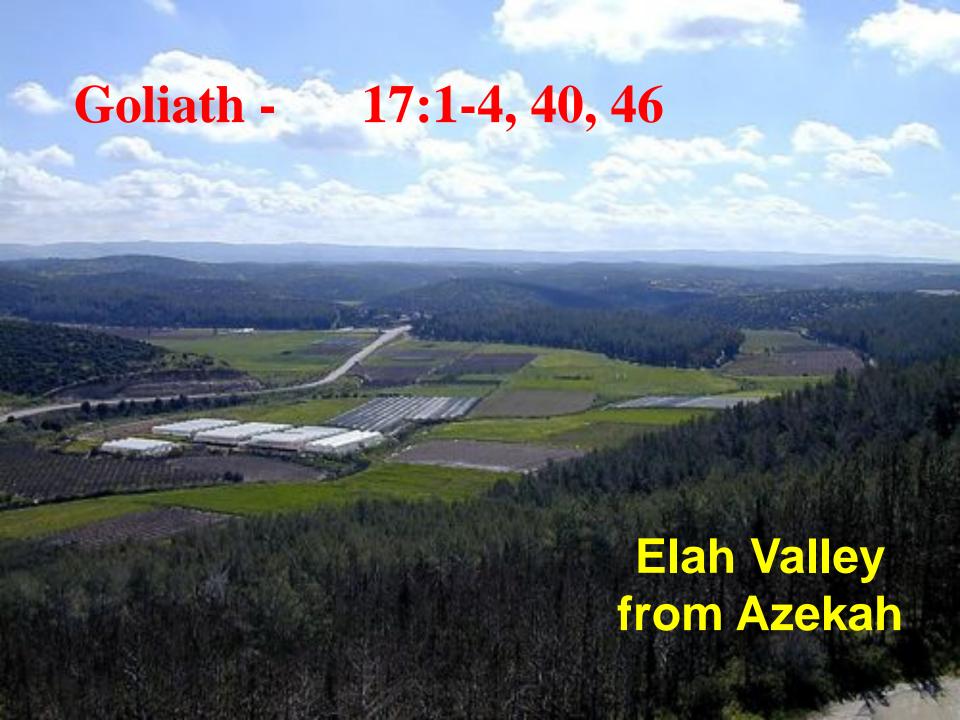

- > Defeated Philistines -
- > Defeated Amalekite -

18:10-11

17:20-54

27:7-12