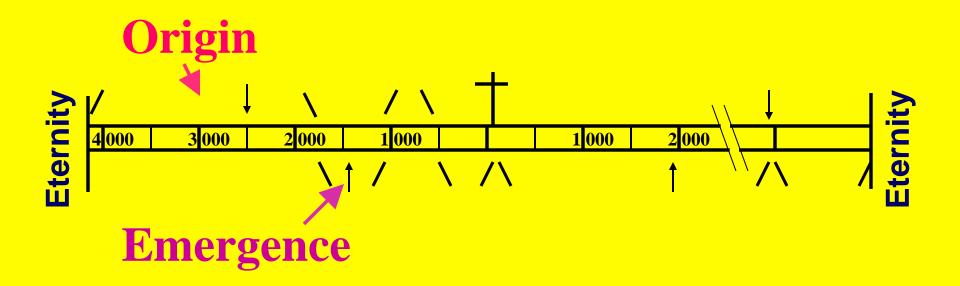

# I. Origin of IsraelII. Emergence of Israel

# **EMERGENCE of ISRAEL**

A. Formation of Nation
1. Bondage & Birth Exodus
a. Preparation for Deliverance 1-4
b. Defeat of Egypt 5-18
c. Revelation at Sinai 19-31