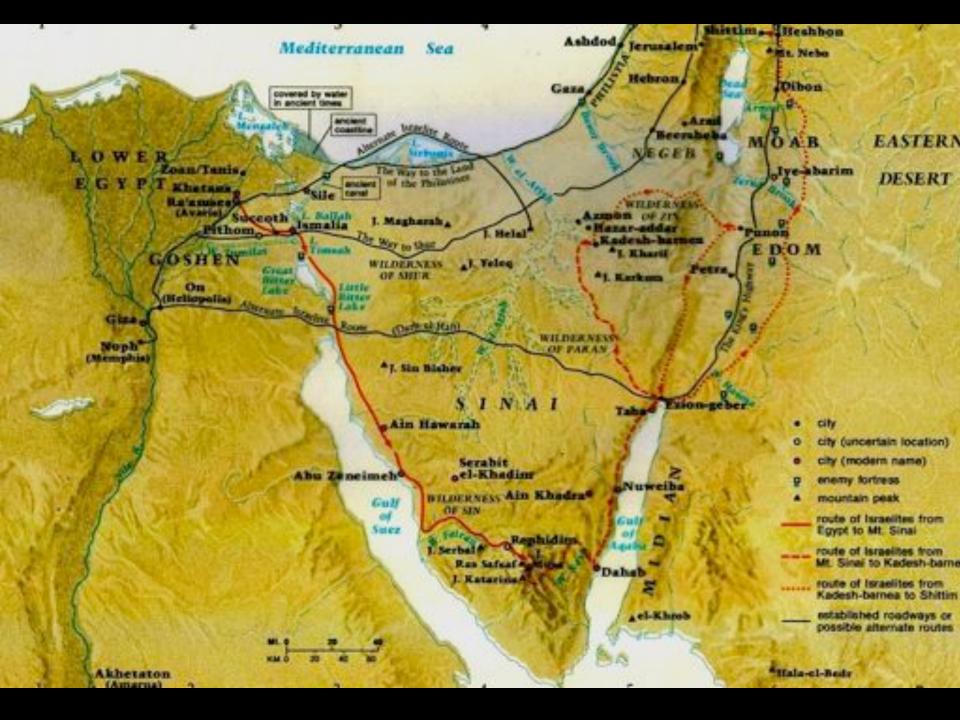

### Traditional Sinai

### Jebel Al Lawz

Wadi el-Deir and St. Catherine's Monastery

### Mountains of Sinai from Jebel Musa

➢ Parties - God & Israel
 ➢ Stipulations - Mosaic Law
 blessings & curses
 ➢ Signing - Conditional
 ➢ Sign - Sabbath

### Mountains of Sinai from Jebel Musa