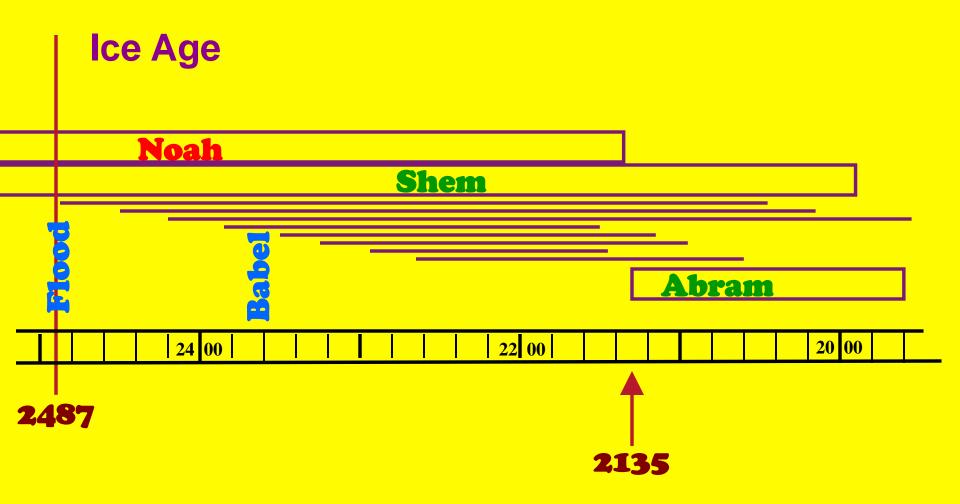

### **FLOOD to ABRAHAM**

Sumerians – 1<sup>st</sup> 25 dynasties

"The high longevities of Noah's immediate family combined with the gentile Pentecost of human government to make that family the most astounding aristocracy the world has known.... During this period, all but one of the 25 dynasties of the Sumerian King list and the first 12 dynasties of Egypt ran their course....

**John Pilkey** 

Shem outlived most of them ... This era of the cohabitation of the earth by men who were virtual 'gods' alongside men of more obvious mortality parallels the future **Millennial Kingdom when resurrected** saints will coexist with mortal humanity in building the greatest civilization history has ever seen." **John Pilkey** 