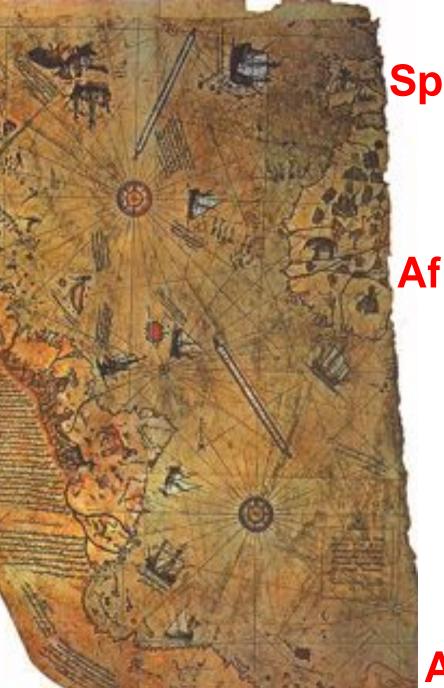

### HIGH TECHNOLOGY

- 1. Architecture
- 2. Navigation Instruments
- 3. Optical Lenses
- 4. Astronomical Knowledge
- 5. World maps Antarctic

**"The evidence presented by the ancient** maps appears to suggest that in remote times, before the rise of any of the known cultures, of a true civilization, of a comparatively advanced sort, which either was localized in one area but had worldwide commerce, or was, in a real sense, a worldwide culture." **Charles Hapgood** 

**1. Circumference of Earth 2. Details on every Continent 3. Spherical Trigonometry** 4. Antarctica's shorelines 5. Remnant glaciers

### South America

Piri Reis World Map (1513 AD)

#### Spain

#### Africa

**Antartica** 