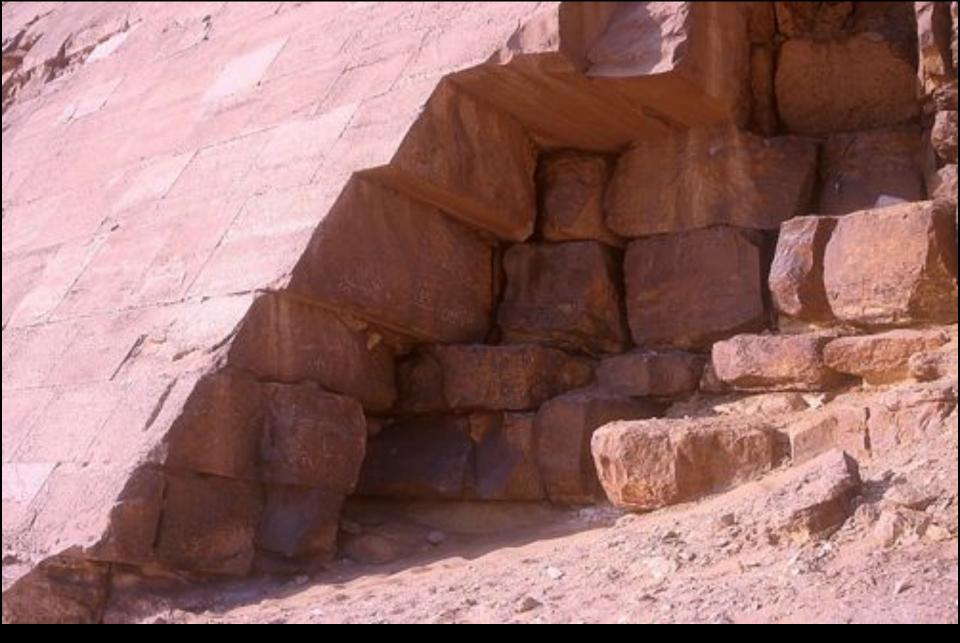

#### Saqqara Stepped Pyramid By Zoser (2290) before Abram

Similar to Ziggurats in Sumer

#### **3 Great Pyramids of Giza built in 4<sup>th</sup> Dynasty (~2100 BC)**