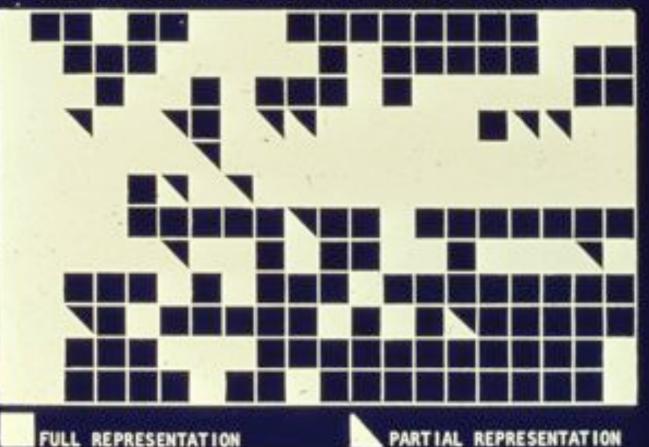

#### **COMPARISON OF NON-BIBLICAL FLOOD TRADITIONS** WITH BIBLICAL ACCOUNT

FEATURES OF THE BIBLICAL ACCOUNT

IN TRANSGRESSION MAN DIVINE DESTRUCTION FAVORED FAMILY ARK PROVIDED DESTRUCTION BY WATER HUMANS SAVED ANIMALS SAVED UNIVERSAL DESTRUCTION LANDING ON MOUNTAIN **BIRDS SENT OUT** SURVIVORS WORSHIP DIVINE FAVOR ON SAVED -BABYLON IA ASSYR 10-BABYLON IA 9 9 CULTURE ADA I SLANDS ASSYRI GREECE AZTECS PERSI SYRIA lissu CHERO ND 1/ EGVP ASIA CREE FIJI LEWA PERU

PART I AL

REPRESENTATION