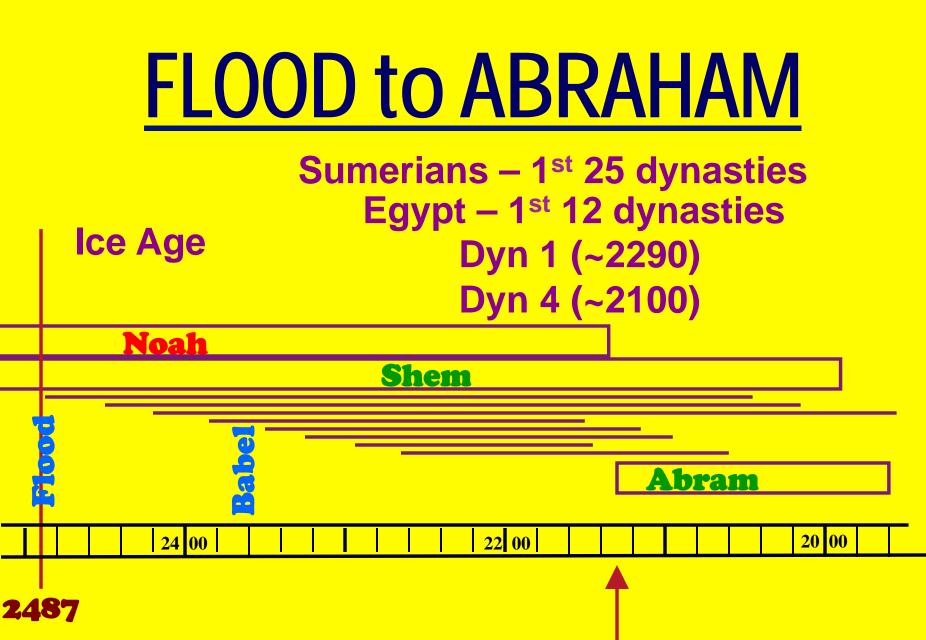

### **FLOOD to ABRAHAM**

Sumerians – 1<sup>st</sup> 25 dynasties

"The high longevities of Noah's immediate family combined with the gentile Pentecost of human government to make that family the most astounding aristocracy the world has known.... During this period, all but one of the 25 dynasties of the Sumerian King list and the first 12 dynasties of Egypt ran their course....

**John Pilkey** 

Shem outlived most of them ... This era of the cohabitation of the earth by men who were virtual 'gods' alongside men of more obvious mortality parallels the future **Millennial Kingdom when resurrected** saints will coexist with mortal humanity in building the greatest civilization history has ever seen." **John Pilkey** 