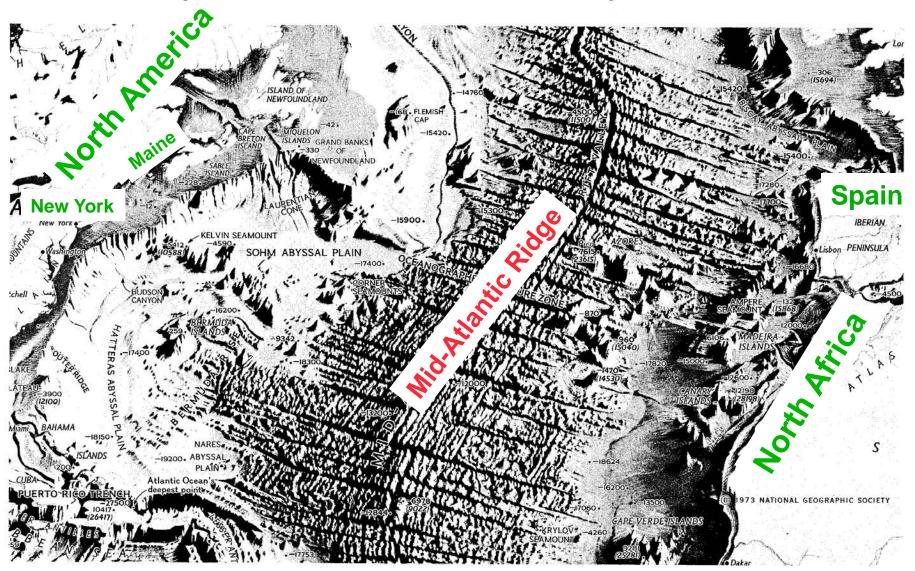

#### The Flood split the continents

Plates spread in months — continental "sprint", not drift