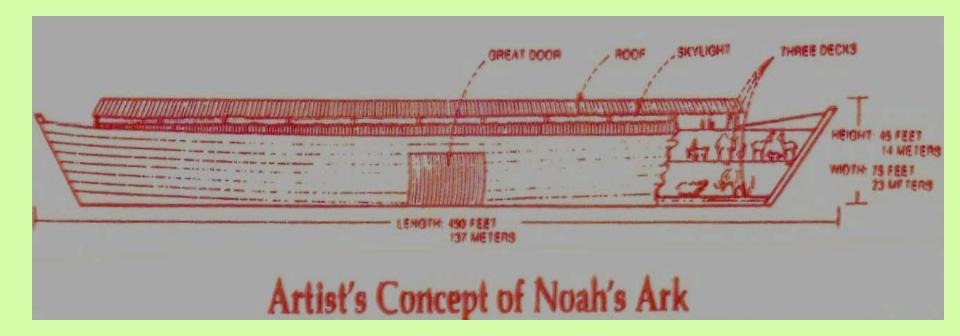

#### NOAH'S ARK

#### It was BIG!!!

Floor Space –
2.2 Ac = 20 BB cts
= 522 RR cars