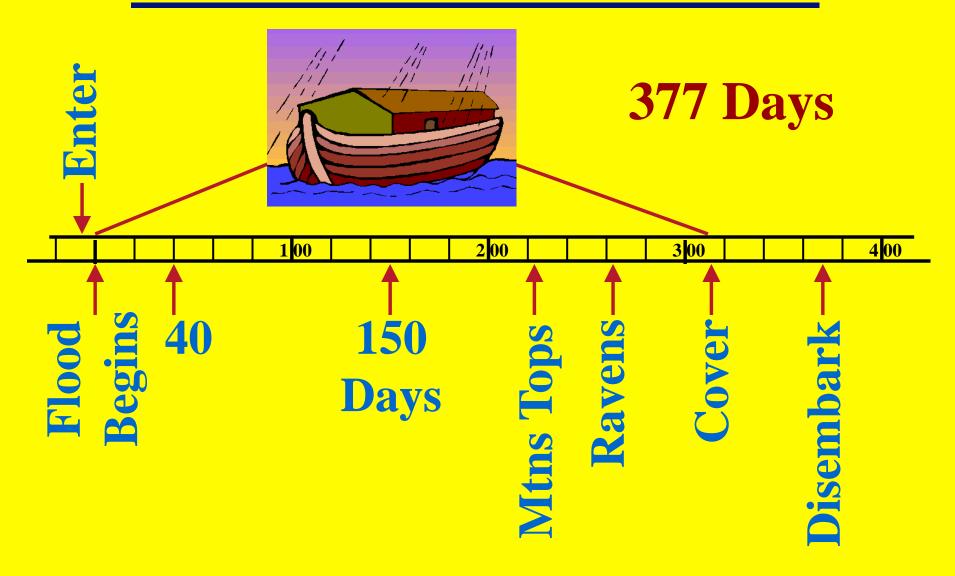

#### FLOOD

- > Fountains of Deep
- >40 Day Rain
  - 150 Day Storm
  - 150 Day Recession
- >377 Day Ride

#### FLOOD CHRONOLOGY