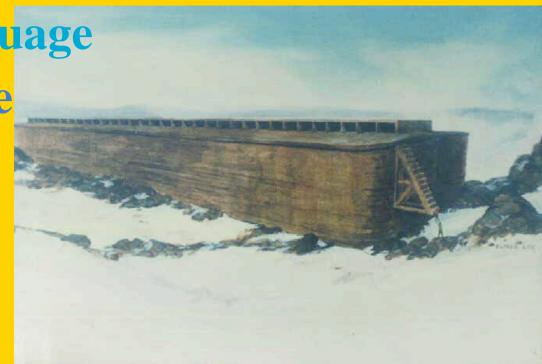

#### NOAH'S ARK

#### It was BIG!!!

Floor Space –
2.2 Ac = 20 BB cts
= 522 RR cars