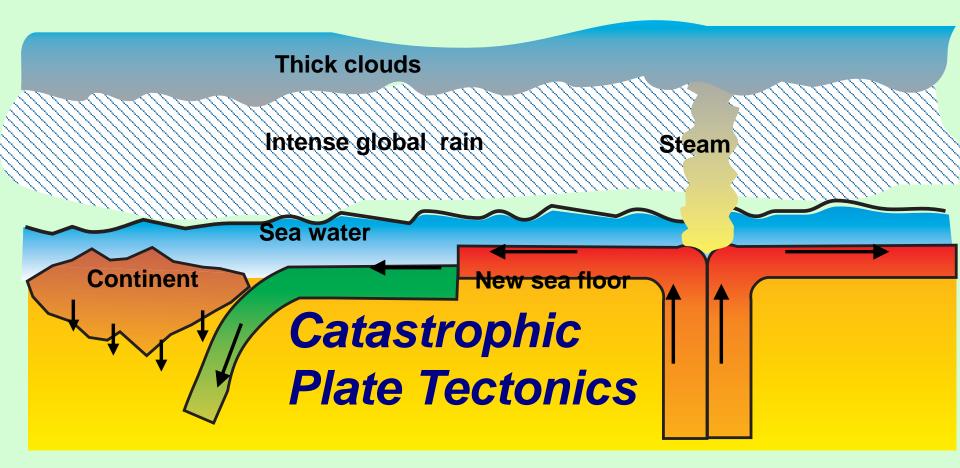

#### The Flood split the continents

Plates spread in months — continental "sprint", not drift

#### The water came from the "the great deep"

" all the fountains of the great deep burst open "

— Genesis 7:11