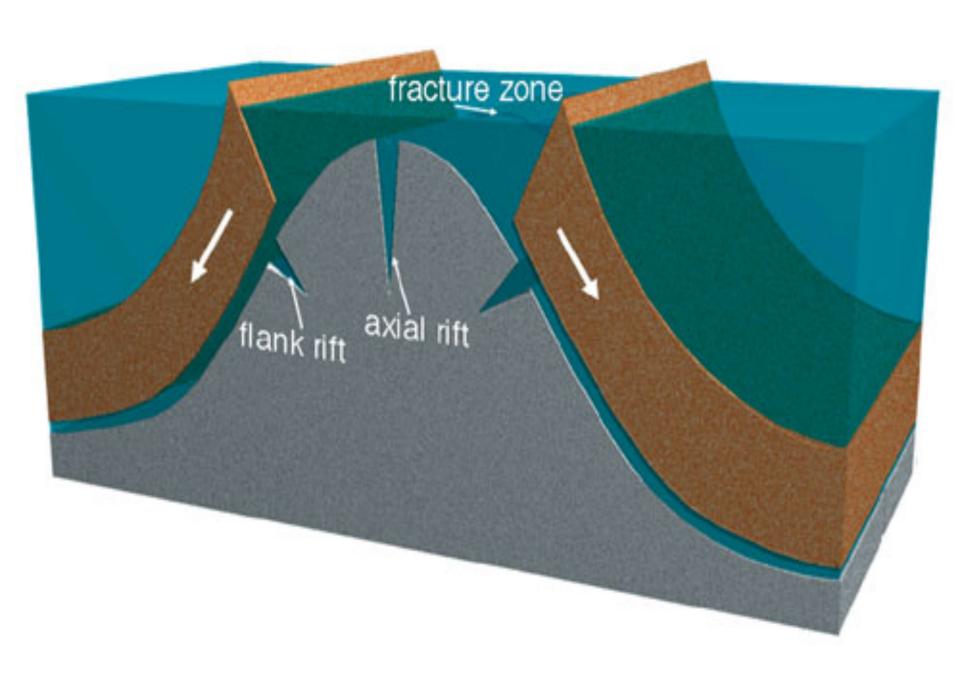

#### The Flood split the continents

Plates spread in months — continental "sprint", not drift