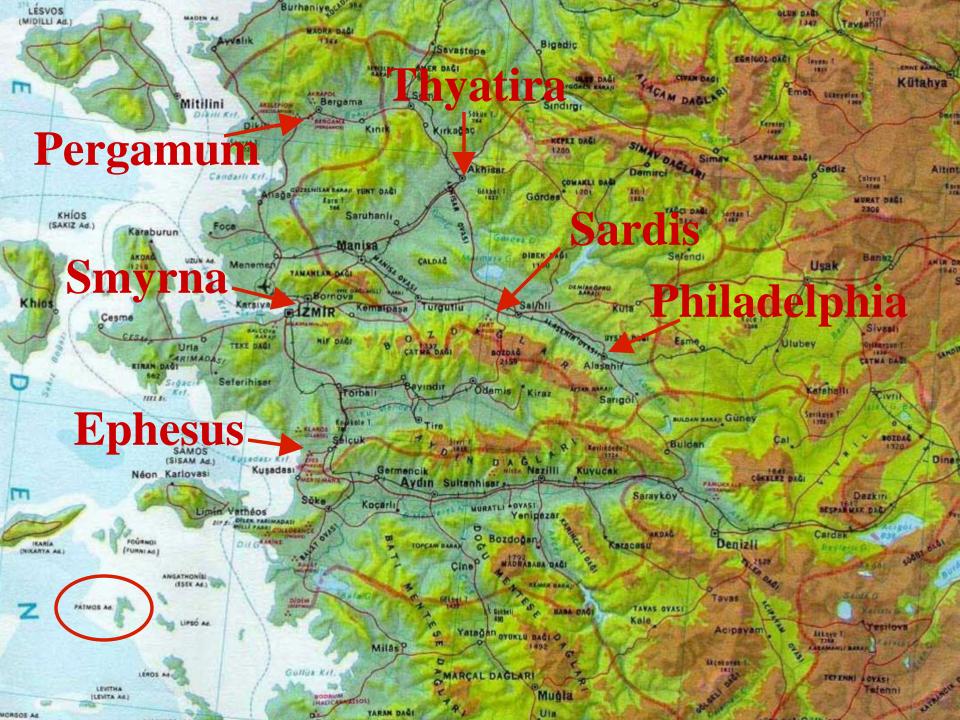

#### OUTLINE

I. Revelation of JC among Churches 1-3

A. Prologue & Benediction 1:1-8

B. Vision of Jesus Christ 1:9-20

C. Letters from Christ 2-3