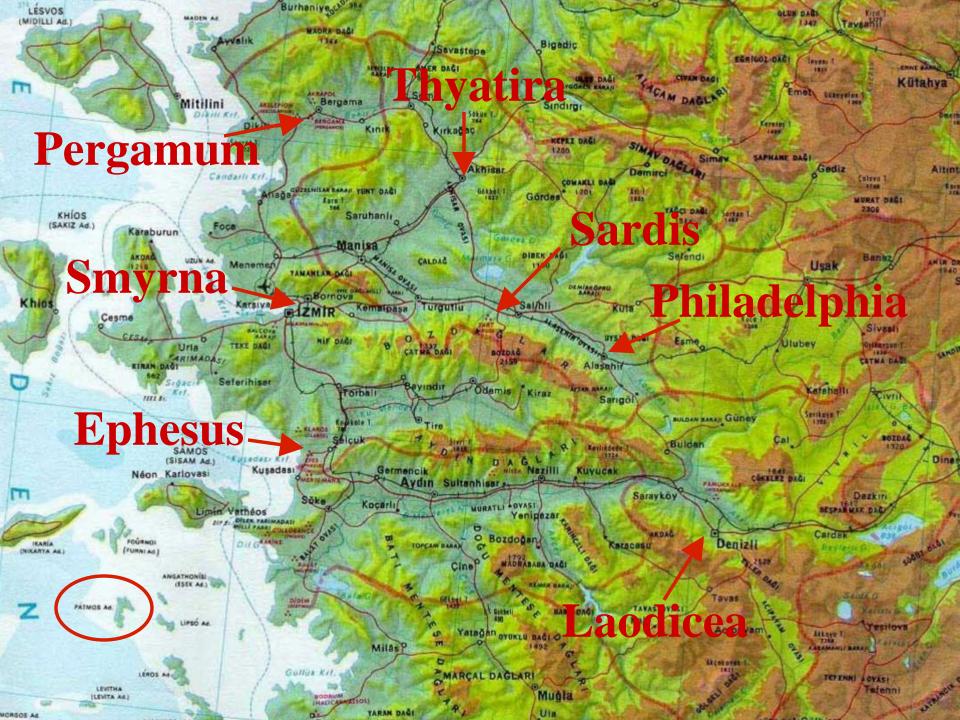

#### OUTLINE

I. Revelation of JC among Churches 1-3

A. Prologue & Benediction 1:1-8

B. Vision of Jesus Christ 1:9-20

C. Letters from Christ 2-3