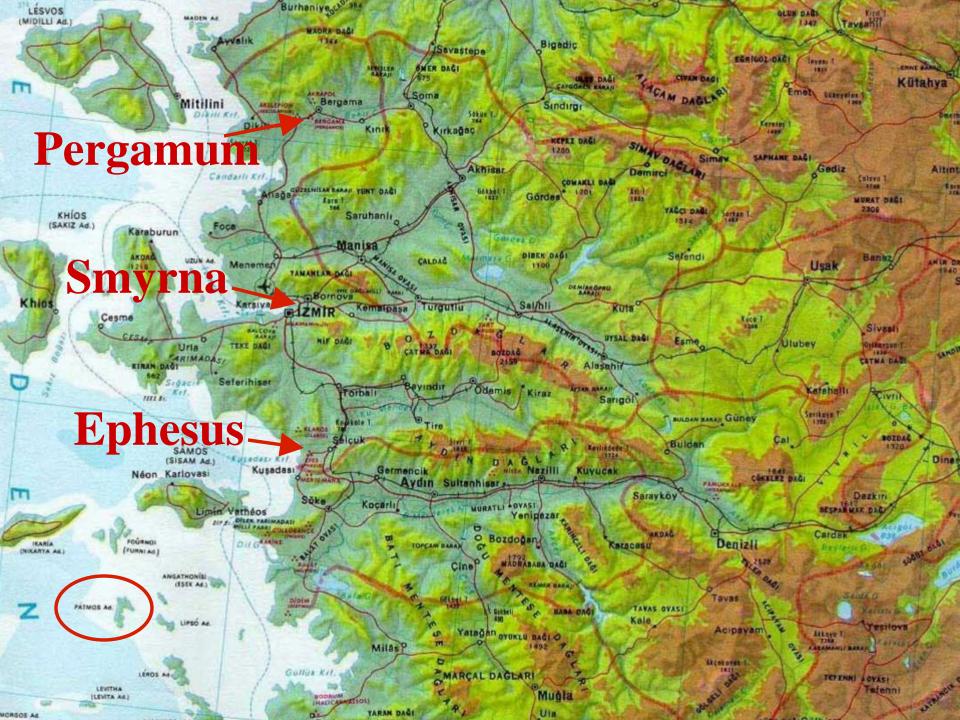

#### REVELATION

- >Author Apostle John
- >0ccasion 95-96
- > Location Patmos
- > Audience Asian Churches
- > Purpose Prophetic