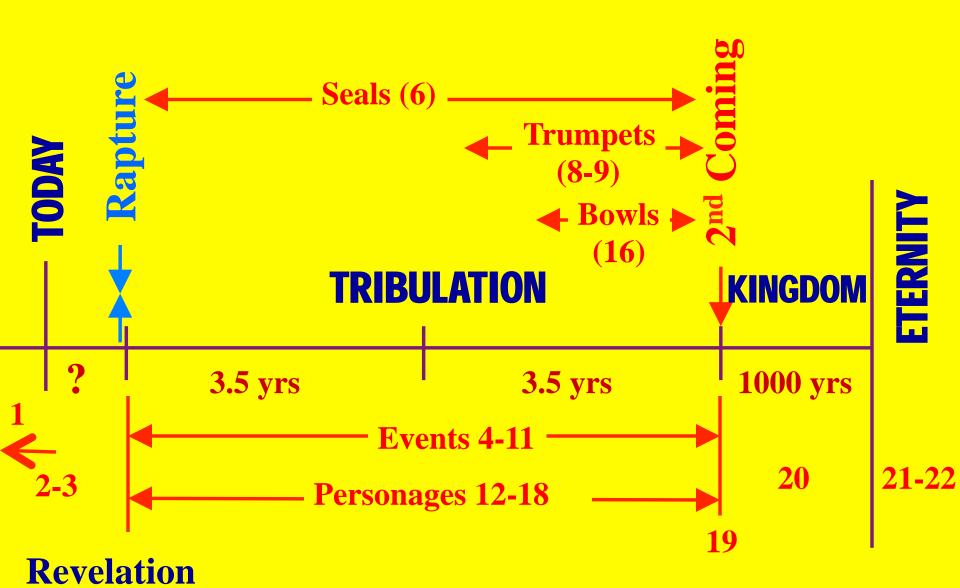

#### OUTLINE

- I. Revelation of JC among Churches 1-3
- II. Great Tribulation from JC 4-18
- III. Consummation by Jesus Christ 19-22

#### OUTLINE

I. Revelation of JC among Churches 1-3

A. Prologue & Benediction 1:1-8

B. Vision of Jesus Christ 1:9-20

C. Letters from Christ 2-3

### OUTLINE

| I.  | Revelation of JC among Chur      | ches 1-3    |
|-----|----------------------------------|-------------|
| II. | <b>Great Tribulation from JC</b> | 4-18        |
| E   | A. 7-Sealed Scroll               | 4-7         |
| ]   | B. Trumpet Judgments             | <b>8-11</b> |
|     | C. Heavenly Explanation          | 12-14       |
|     | ). Final Plagues                 | 15-18       |

#### OUTLINE

| I. | Revelation | of JC | among ( | Churches | 1-3 |
|----|------------|-------|---------|----------|-----|
|----|------------|-------|---------|----------|-----|

II. Great Tribulation from JC 4-18

III. Consummation with JC 19-22

A. 2<sup>nd</sup> Coming 19

B. Millennial Kingdom 20

**C. Eternal State** 21:1-22:5

D. Epilogue 22:6-21