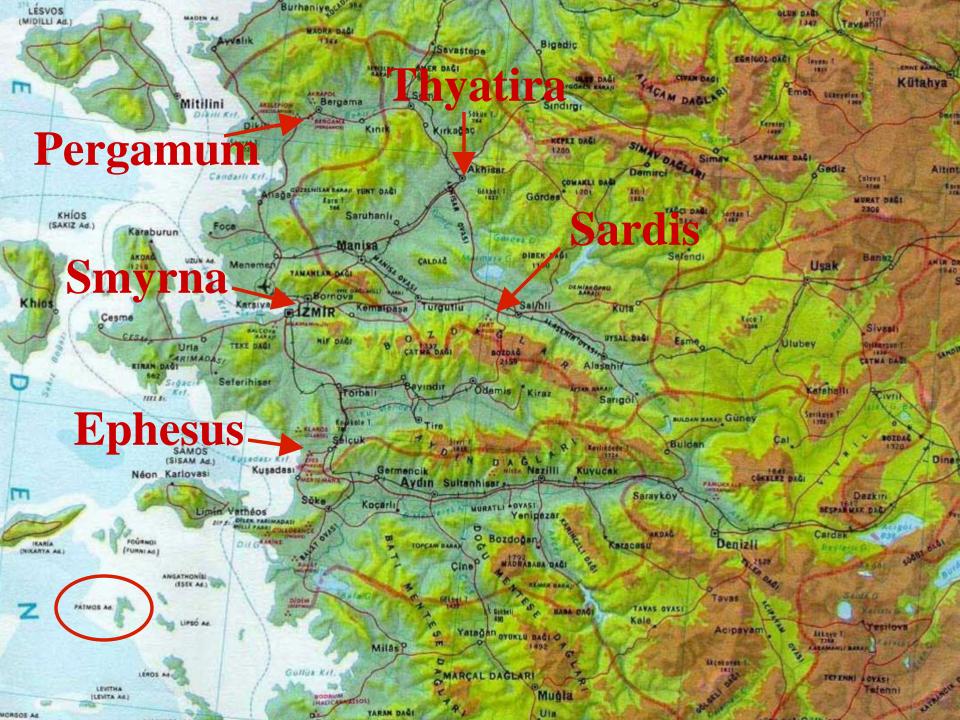

#### REVELATION

- >Author Apostle John
- >0ccasion 95-96
- > Location Patmos
- > Audience Asian Churches
- > Purpose Prophetic