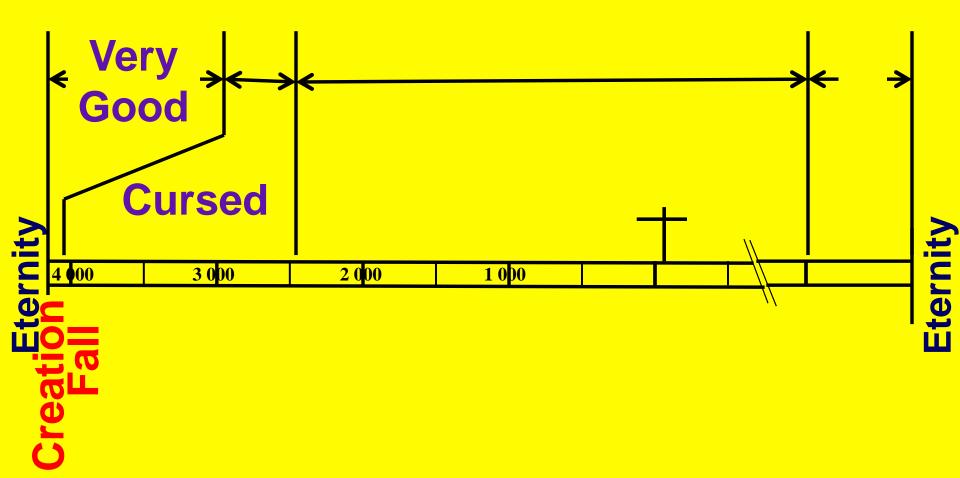

#### **Temple Mount**

≻Creation - very good
"earth formed out of water"
≻Fall - cursed
"world at that time"