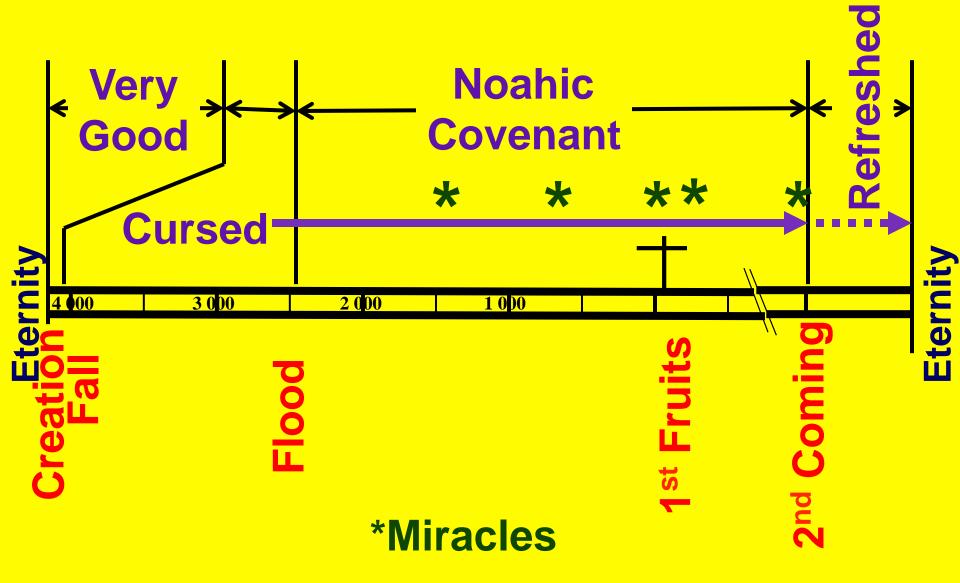

**Temple Mount** 

**Creation** very good "earth formed out of water" Fall cursed "world at that time" **Noahic covenant Flood** -"present heavens & earth" **New Heaven & Earth - glorious** after "judgment & destruction"