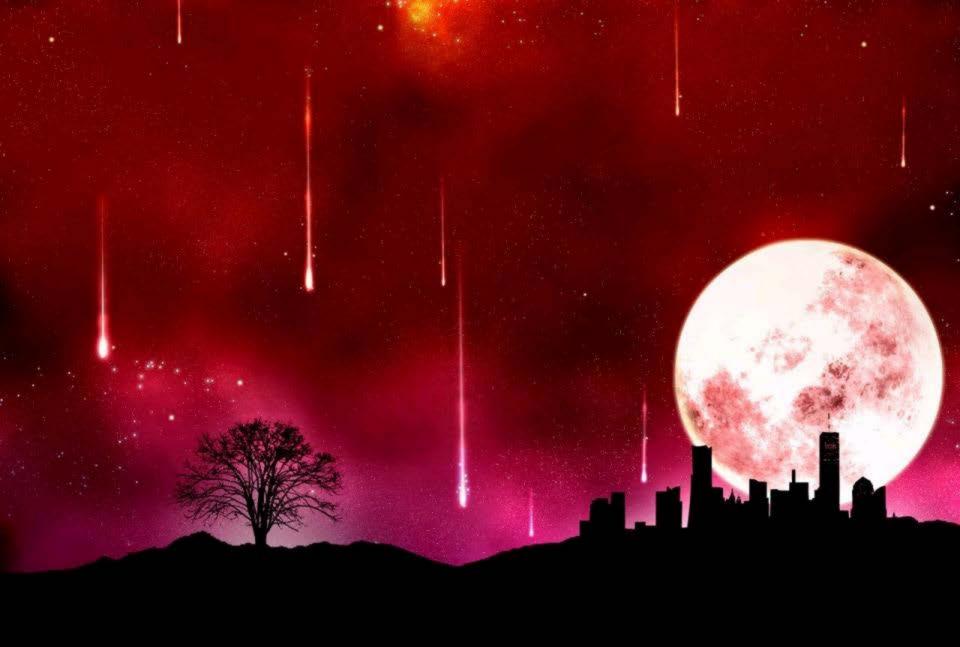

#### > Earthquake > Sun > Moon

≻ Earthquake
> Sun
> Moon
> Stars
> Sky

> Earthquake **≻Sun >Moon** > Stars **>Sky** > Mountains **>Islands** 

#### <u>6 SEAL JUDGMENTS</u>

**1. Peace** 2. War 3. Famine 4. Death 5. Martyrs 6. Cataclysms